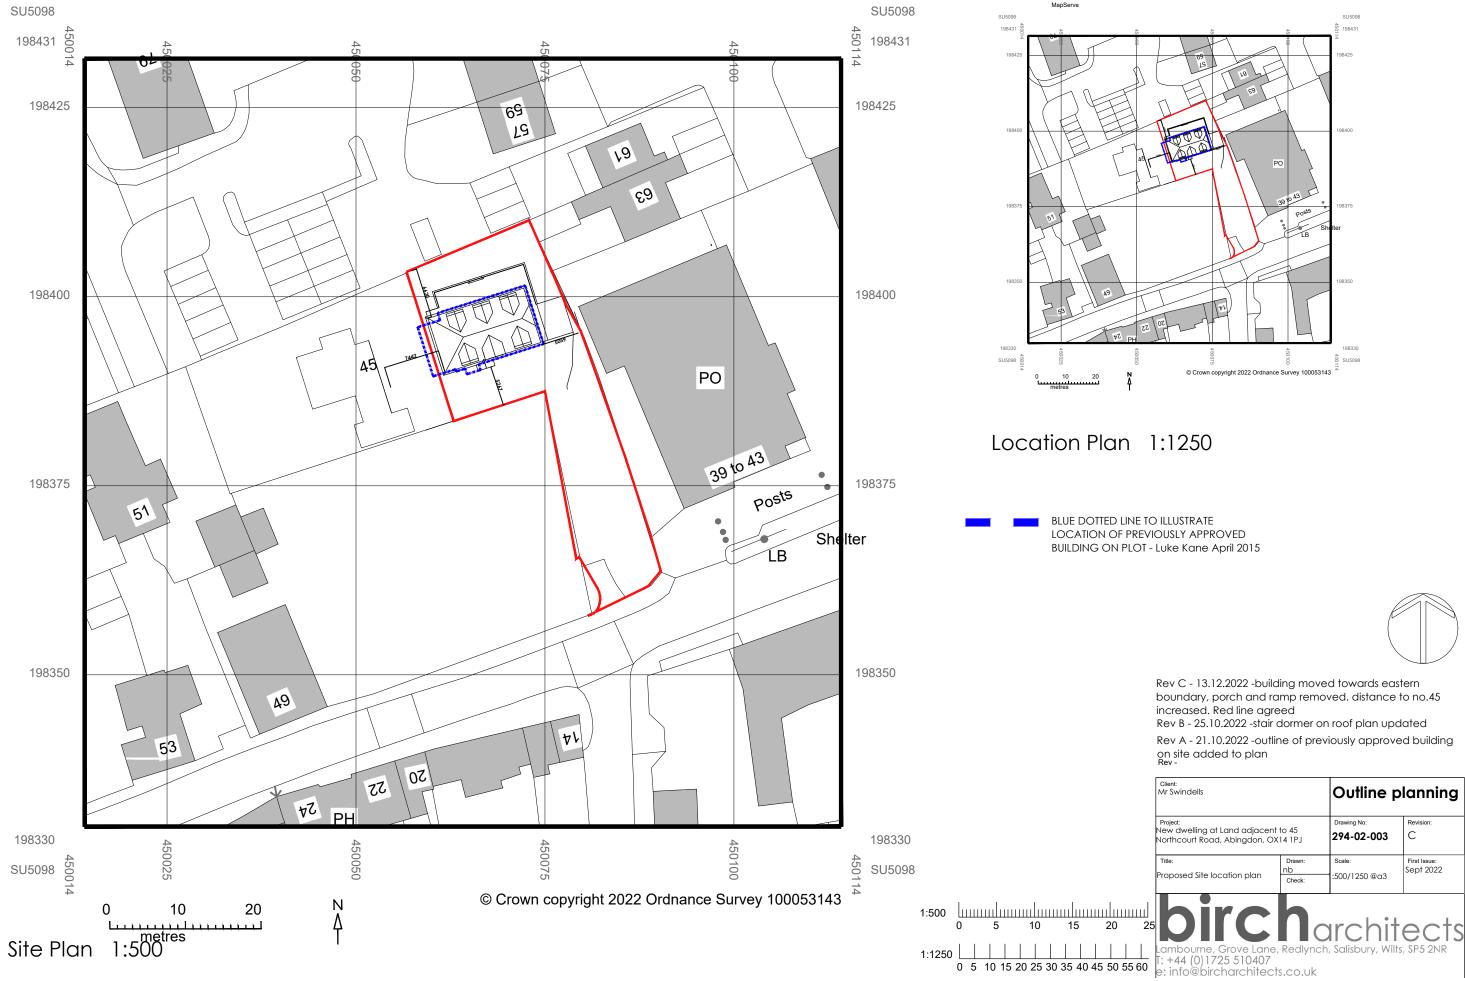

## Land Adjacent 45 Northcourt Road

This drawing is copyright and is not to be reproduced. The contractor will be held responsible for the accuracy of works involving the setting out and checking of all dimensions on the drawing and on site. Dimensions must not be scaled from this drawing.

### Cornerstone House 62 Foxhall Road, Didcot Oxon, OX11 7AD

Tel: (01235) 515550 Fax: (01235) 817799 postbox@glanvillegroup.com www.glanvillegroup.com

survey informtion by Glanville

BLUE DOTTED LINE TO ILLUSTRATE LOCATION OF PREVIOUSLY APPROVED BUILDING ON PLOT - Luke Kane April 2015

Rev E - 13.12.2022 -building moved towards eastern boundary, porch and ramp removed. distance to no.45 increased, red line removed from topo site plan Rev D - 28.10.2022 -tracking information Rev C - 26.10.2022 -tracking information Rev B - 25.10.2022 -stair dormer on roof plan updated Rev A - 21.10.2022 -outline of previously approved building on site added to plan

| Client:<br>Mr Swindells<br>Project:<br>New dwelling at Land adjacent to 45<br>Northcourt Road, Abingdon, OX14 1PJ |                        | Outline Planning             |                           |
|-------------------------------------------------------------------------------------------------------------------|------------------------|------------------------------|---------------------------|
|                                                                                                                   |                        | Drawing No: 294-02-004       | Revision:<br>E            |
| Title:<br>Proposed topo site plan                                                                                 | Drawn:<br>ND<br>Check: | scale:<br>:250 @ɑ3           | First Issue:<br>Sept 2022 |
| Lambourne, Grove Lane,<br>I: +44 (0)1725 510407<br>e: info@bircharchitect                                         | Realyncr               | archit<br>, Salisbury, Wilts | ects<br>s, SP5 2NR        |