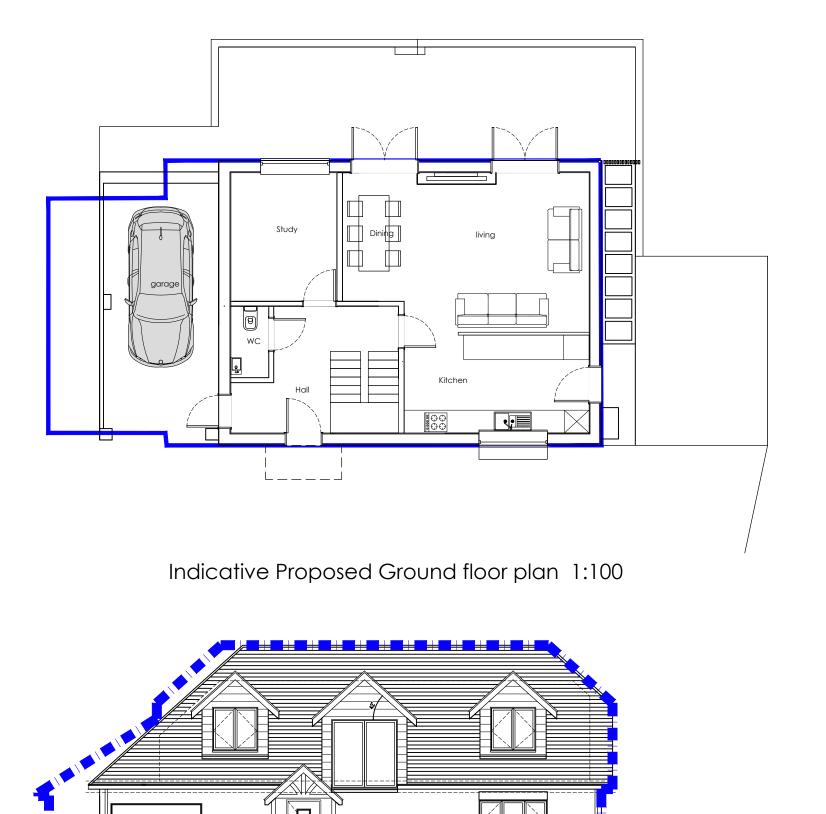

# Land Adjacent 45 Northcourt Road

Indicative Front elevation 1:100

Indicative Proposed First floor plan 1:100

BLUE DOTTED LINE TO ILLUSTRATE ELEVATION OUTLINE OF APPROVED BUILDING ON PLOT - Luke Kane April 2015

Rev B - 13.12.2022 - porch and ramp removed.

Rev A - 21.10.2022 -outline of previously approved building elevation added drawings Rev -

| Client:<br>Mr Swindells<br>Project:<br>New dwelling at Land adjacent to 45<br>Northcourt Road, Abingdon, OX14 1PJ |                        | Outline Planning          |                           |
|-------------------------------------------------------------------------------------------------------------------|------------------------|---------------------------|---------------------------|
|                                                                                                                   |                        | Drawing No:<br>294-02-005 | Revision:<br>B            |
| Title:<br>Indicative floor<br>plans/elevation                                                                     | Drawn:<br>ND<br>Check: | scale:<br>:100 @ɑ3        | First Issue:<br>Sept 2022 |
| Lambourne, Grove Lane,<br>T: +44 (0) 1725 510407<br>e: info@bircharchitect:                                       | Redlynch               | , Salisbury, Wilt         | ects                      |