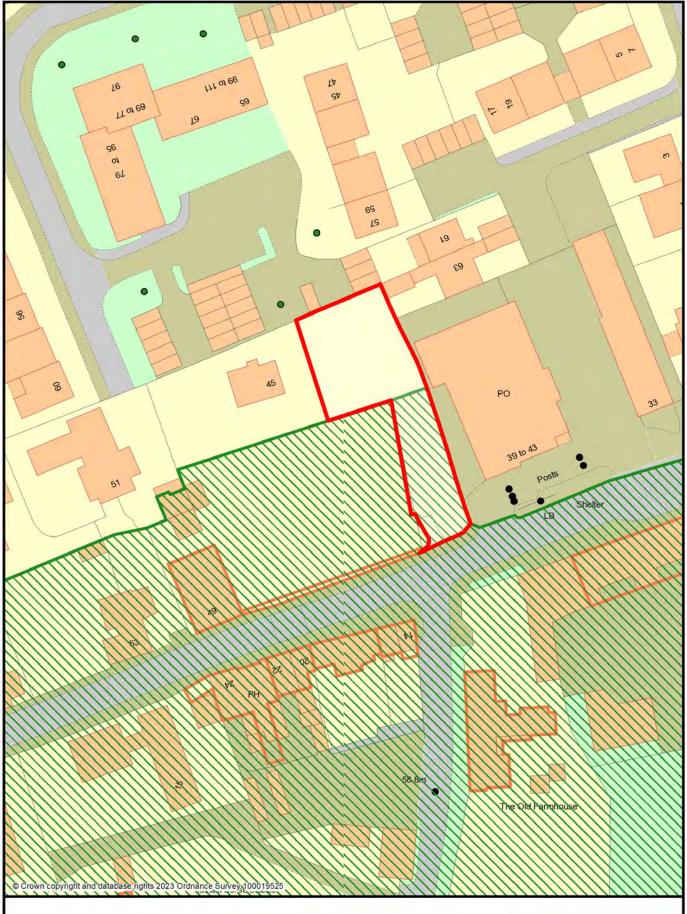

Appendix 1

Application No. P22/V2285/O

Vale of White Horse District Council is licensed to use Ordnance Survey mapping for its own business use as a member of the Public Sector Mapping Agreement.

Persons viewing this mapping should contact Ordnance Survey copyright for advice where they wish to use Ordnance Survey mapping for their own use.