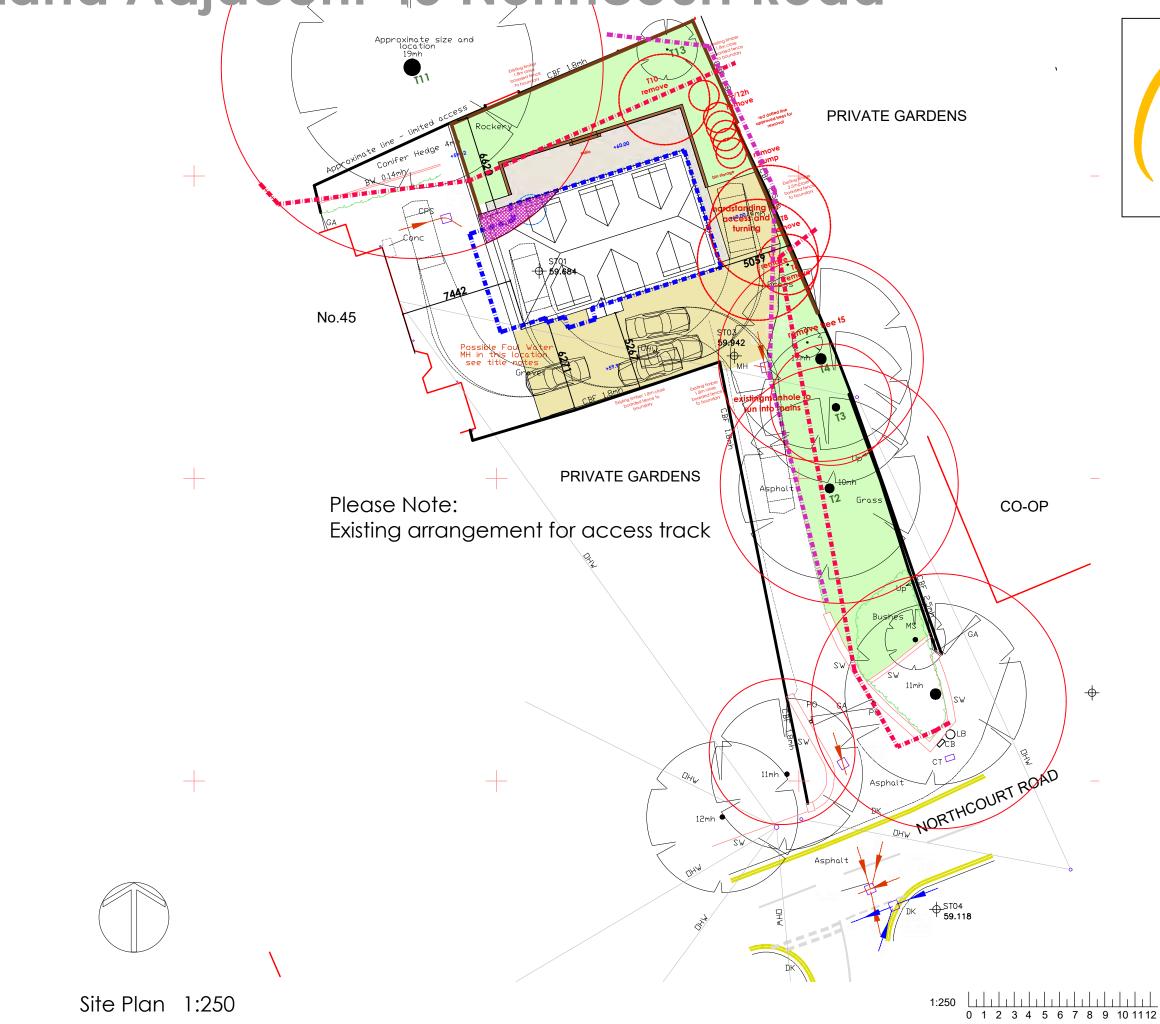

## Land Adjacent 45 Northcourt Road

This drawing is copyright and is not to be reproduced. The contractor will be held responsible for the accuracy of works involving the setting out and checking of all dimensions on the drawing and on site. Dimensions must not be scaled from this drawing.

### Cornerstone House 62 Foxhall Road, Didcot Oxon, OX11 7AD

Tel: (01235) 515550 Fax: (01235) 817799 postbox@glanvillegroup.com www.glanvillegroup.com

survey informtion by Glanville

BLUE DOTTED LINE TO ILLUSTRATE LOCATION OF PREVIOUSLY APPROVED BUILDING ON PLOT - Luke Kane April 2015