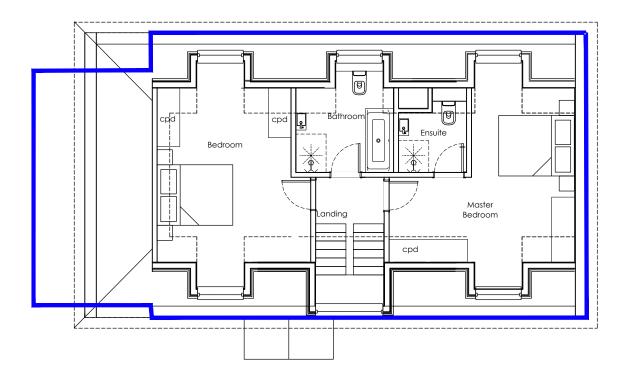

# Land Adjacent 45 Northcourt Road

Indicative Front elevation 1:100

Indicative Proposed First floor plan 1:100

BLUE DOTTED LINE TO ILLUSTRATE ELEVATION OUTLINE OF APPROVED BUILDING ON PLOT - Luke Kane April 2015

Rev B - 13.12.2022 - porch and ramp removed.

Rev A - 21.10.2022 -outline of previously approved building elevation added drawings Rev -

| Client:<br>Mr Swindells<br>Project:<br>New dwelling at Land adjacent to 45<br>Northcourt Road, Abingdon, OX14 1PJ |                        | Outline Planning          |                           |
|-------------------------------------------------------------------------------------------------------------------|------------------------|---------------------------|---------------------------|
|                                                                                                                   |                        | Drawing No:<br>294-02-005 | Revision:<br>B            |
| Title:<br>Indicative floor<br>plans/elevation                                                                     | Drawn:<br>ND<br>Check: | scale:<br>:100 @ɑ3        | First Issue:<br>Sept 2022 |
| Lambourne, Grove Lane,<br>T: +44 (0) 1725 510407<br>e: info@bircharchitect:                                       | Redlynch               | , Salisbury, Wilt         | ects                      |