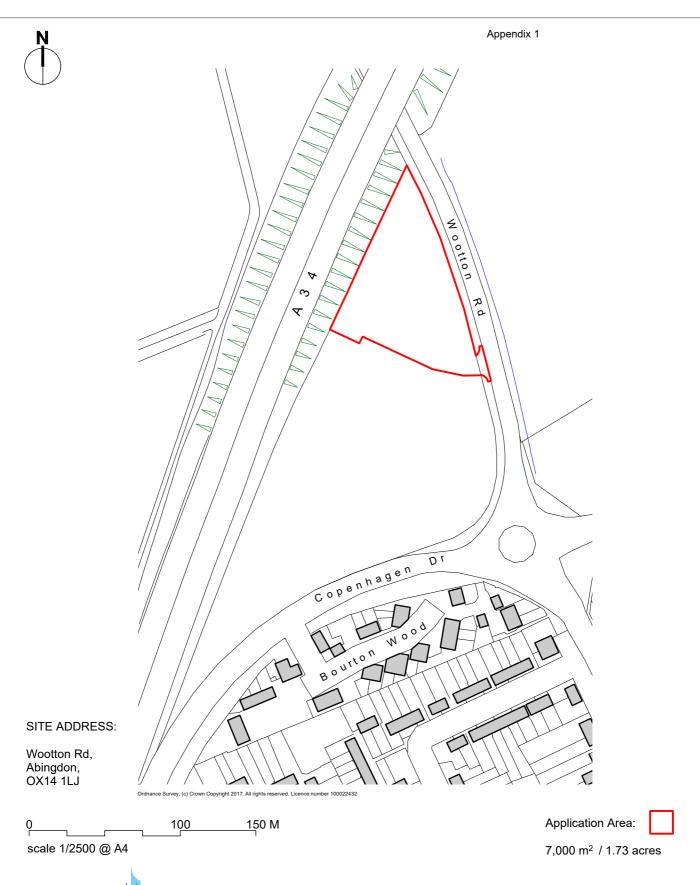

## Kendall Kingscott

**Chartered Architects** 

+44 (0)117 931 2062 www.kendallkingscott.co.uk

Glentworth Court, Lime Kiln Close Stoke Gifford, Bristol BS34 8SR

**CDM Services** 

Abingdon, Wootton Rd

Site Location Plan

Rev Date

**Chartered Building Surveyors** Interior Designers Client

Project Number Drawing Number

Aldi Stores Ltd

170145-1000

P1 08/12/2020 MS MW Drawing Issue By Ap Note

1:2500 ISO A4 170145 Abingdon Planning Site.vwx