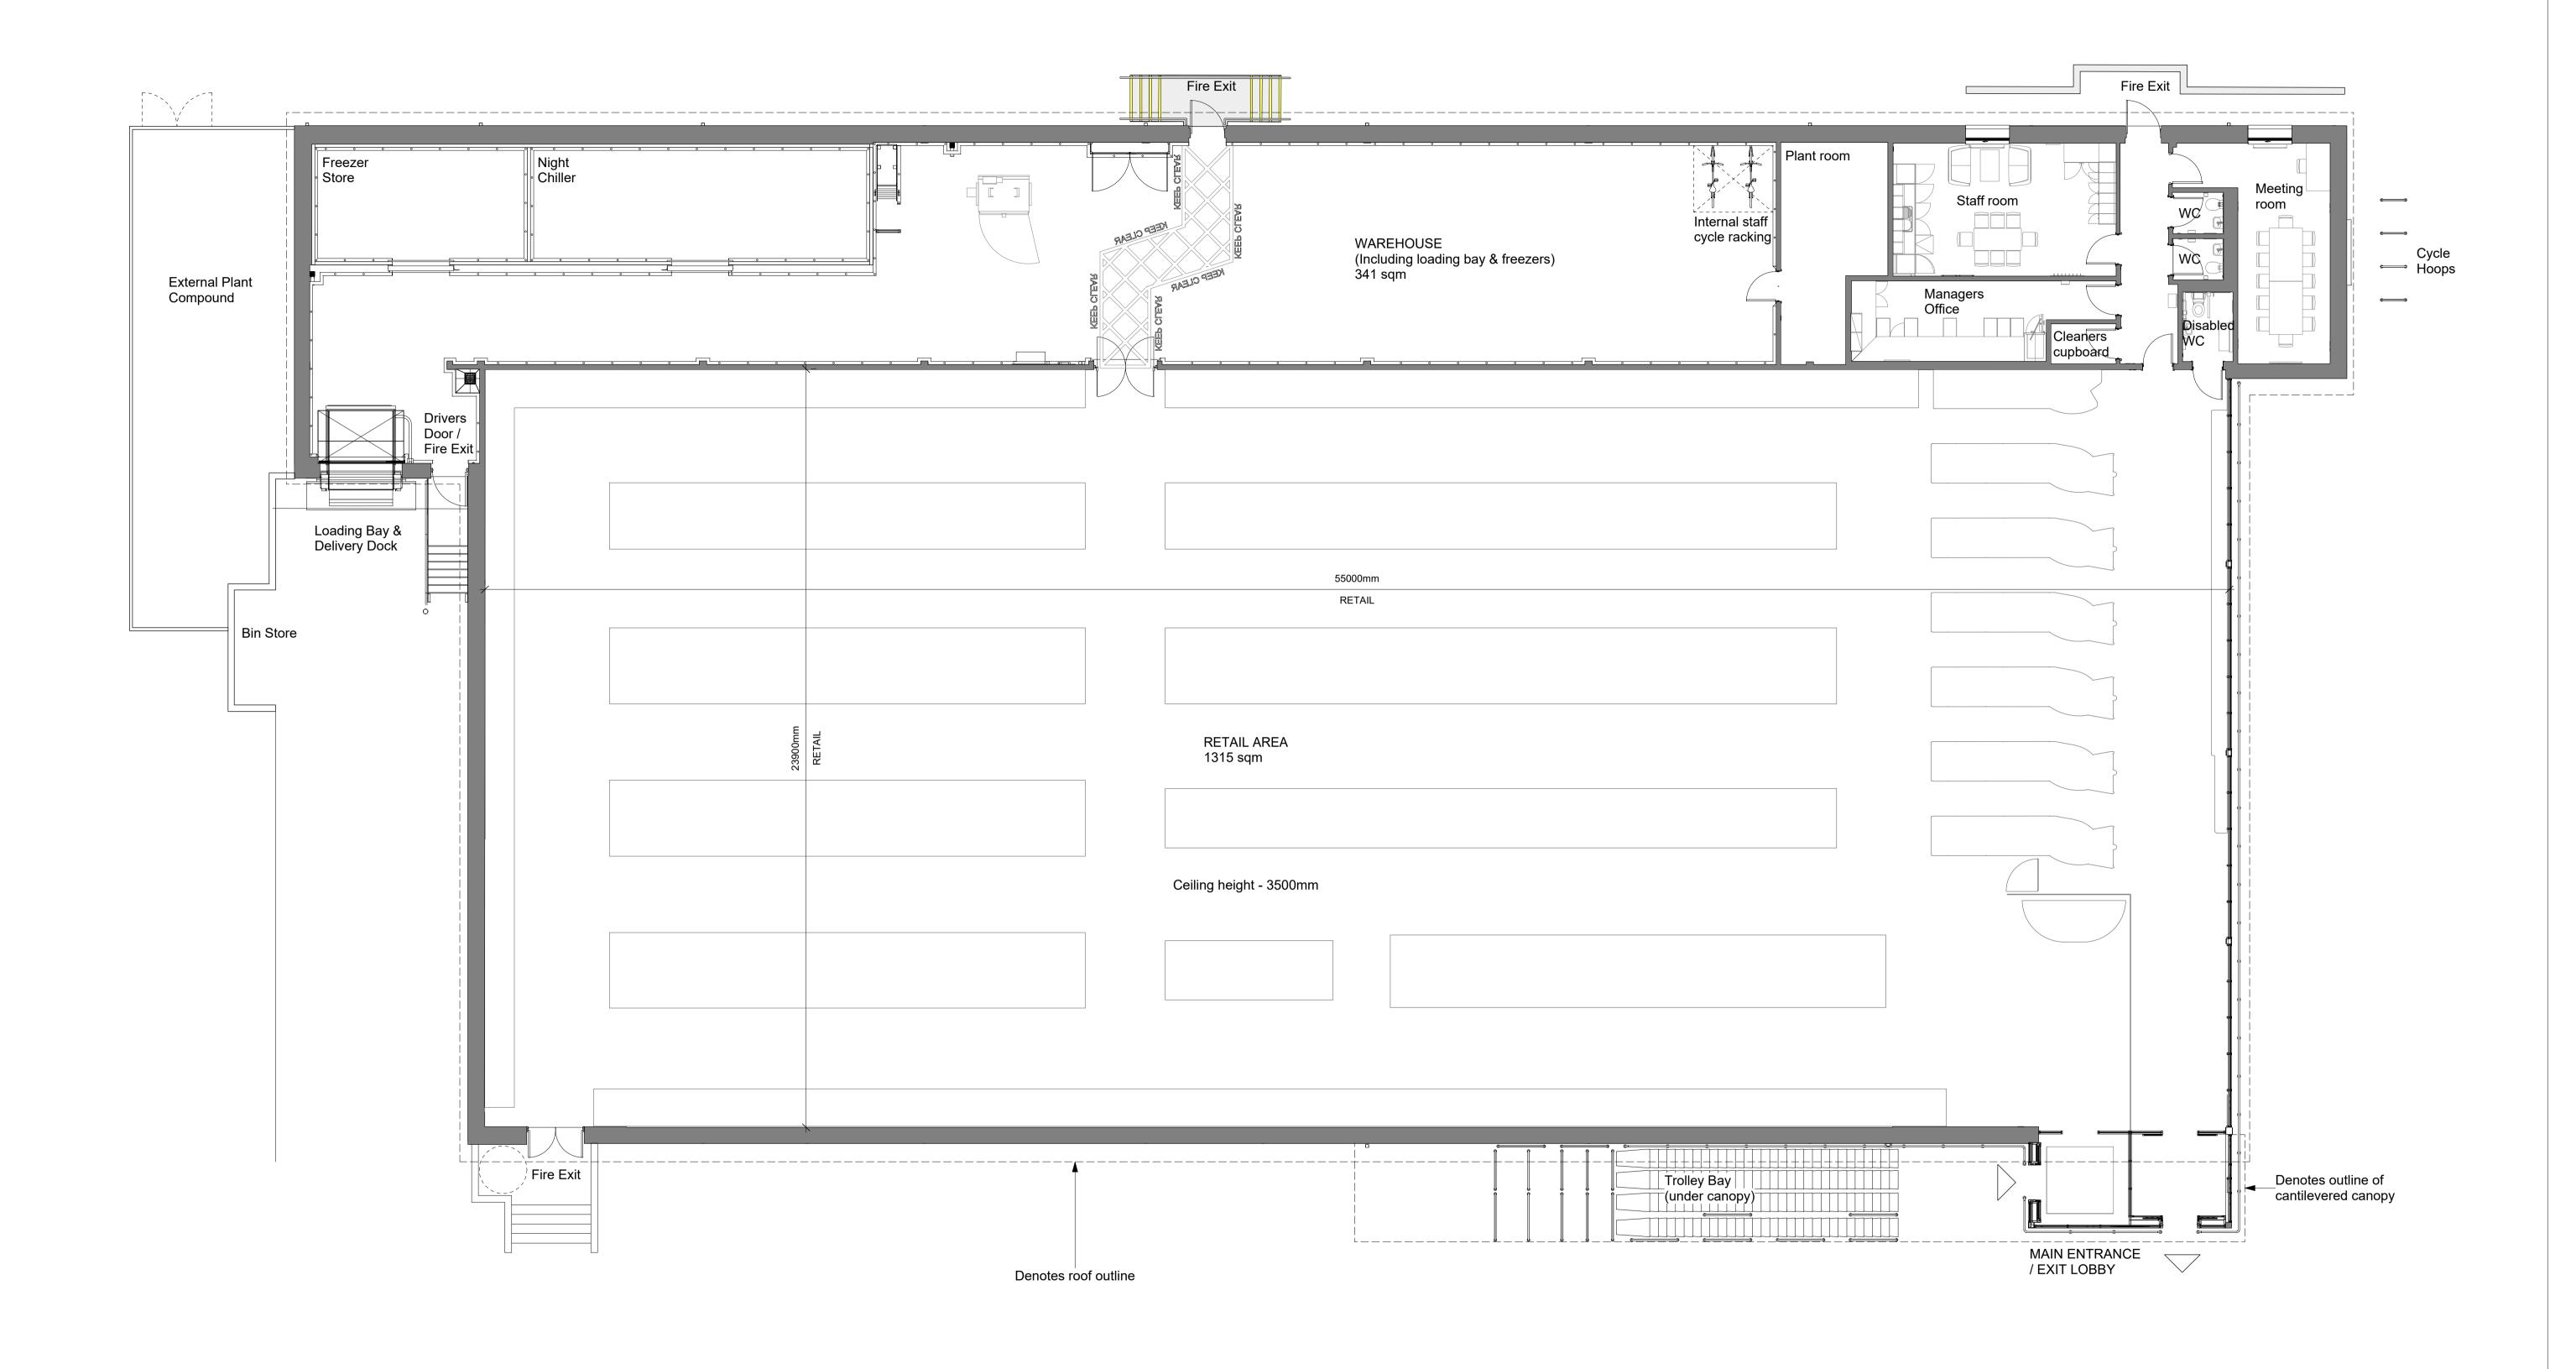

Dec 2020 MW MS **PLANNING** 

Revision

**P1** 

Proposed Store GEA - 1,918 Sqm Proposed Store GIA - 1,842 Sqm

REFER TO DRG 170145-1400 FOR PROPOSED SITE PLAN

7 0 10.0 15.0 20.0 25.0 M

50 M

Rev Date By Ap Note **Chartered Architects** Abingdon, Wootton Rd Site Plan as Proposed **Chartered Building Surveyors** Interior Designers CDM Services Aldi Stores Ltd 170145-1400 Glentworth Court, Lime Kiln Close Stoke Gifford, Bristol BS34 8SR Scale Paper Size Filename 1:200 ISO A1 170145 Abingdon Planning Site.vwx 02/11/2020 MW MS PLANNING +44 (0)117 931 2062 www.kendallkingscott.co.uk Only to be used on the site for which designed. The electronic transmission of designs/information contained in this drawing is carried out entirely at the User's risk and Kendall Kingscott Ltd. will have no liability for any errors or inaccural arising therefrom. The production of amended or updated information from the said designs/information by the User is entirely the responsibility of the User and Kendall Kingscott Ltd. shall have no responsibility in respect thereof whatsoever.