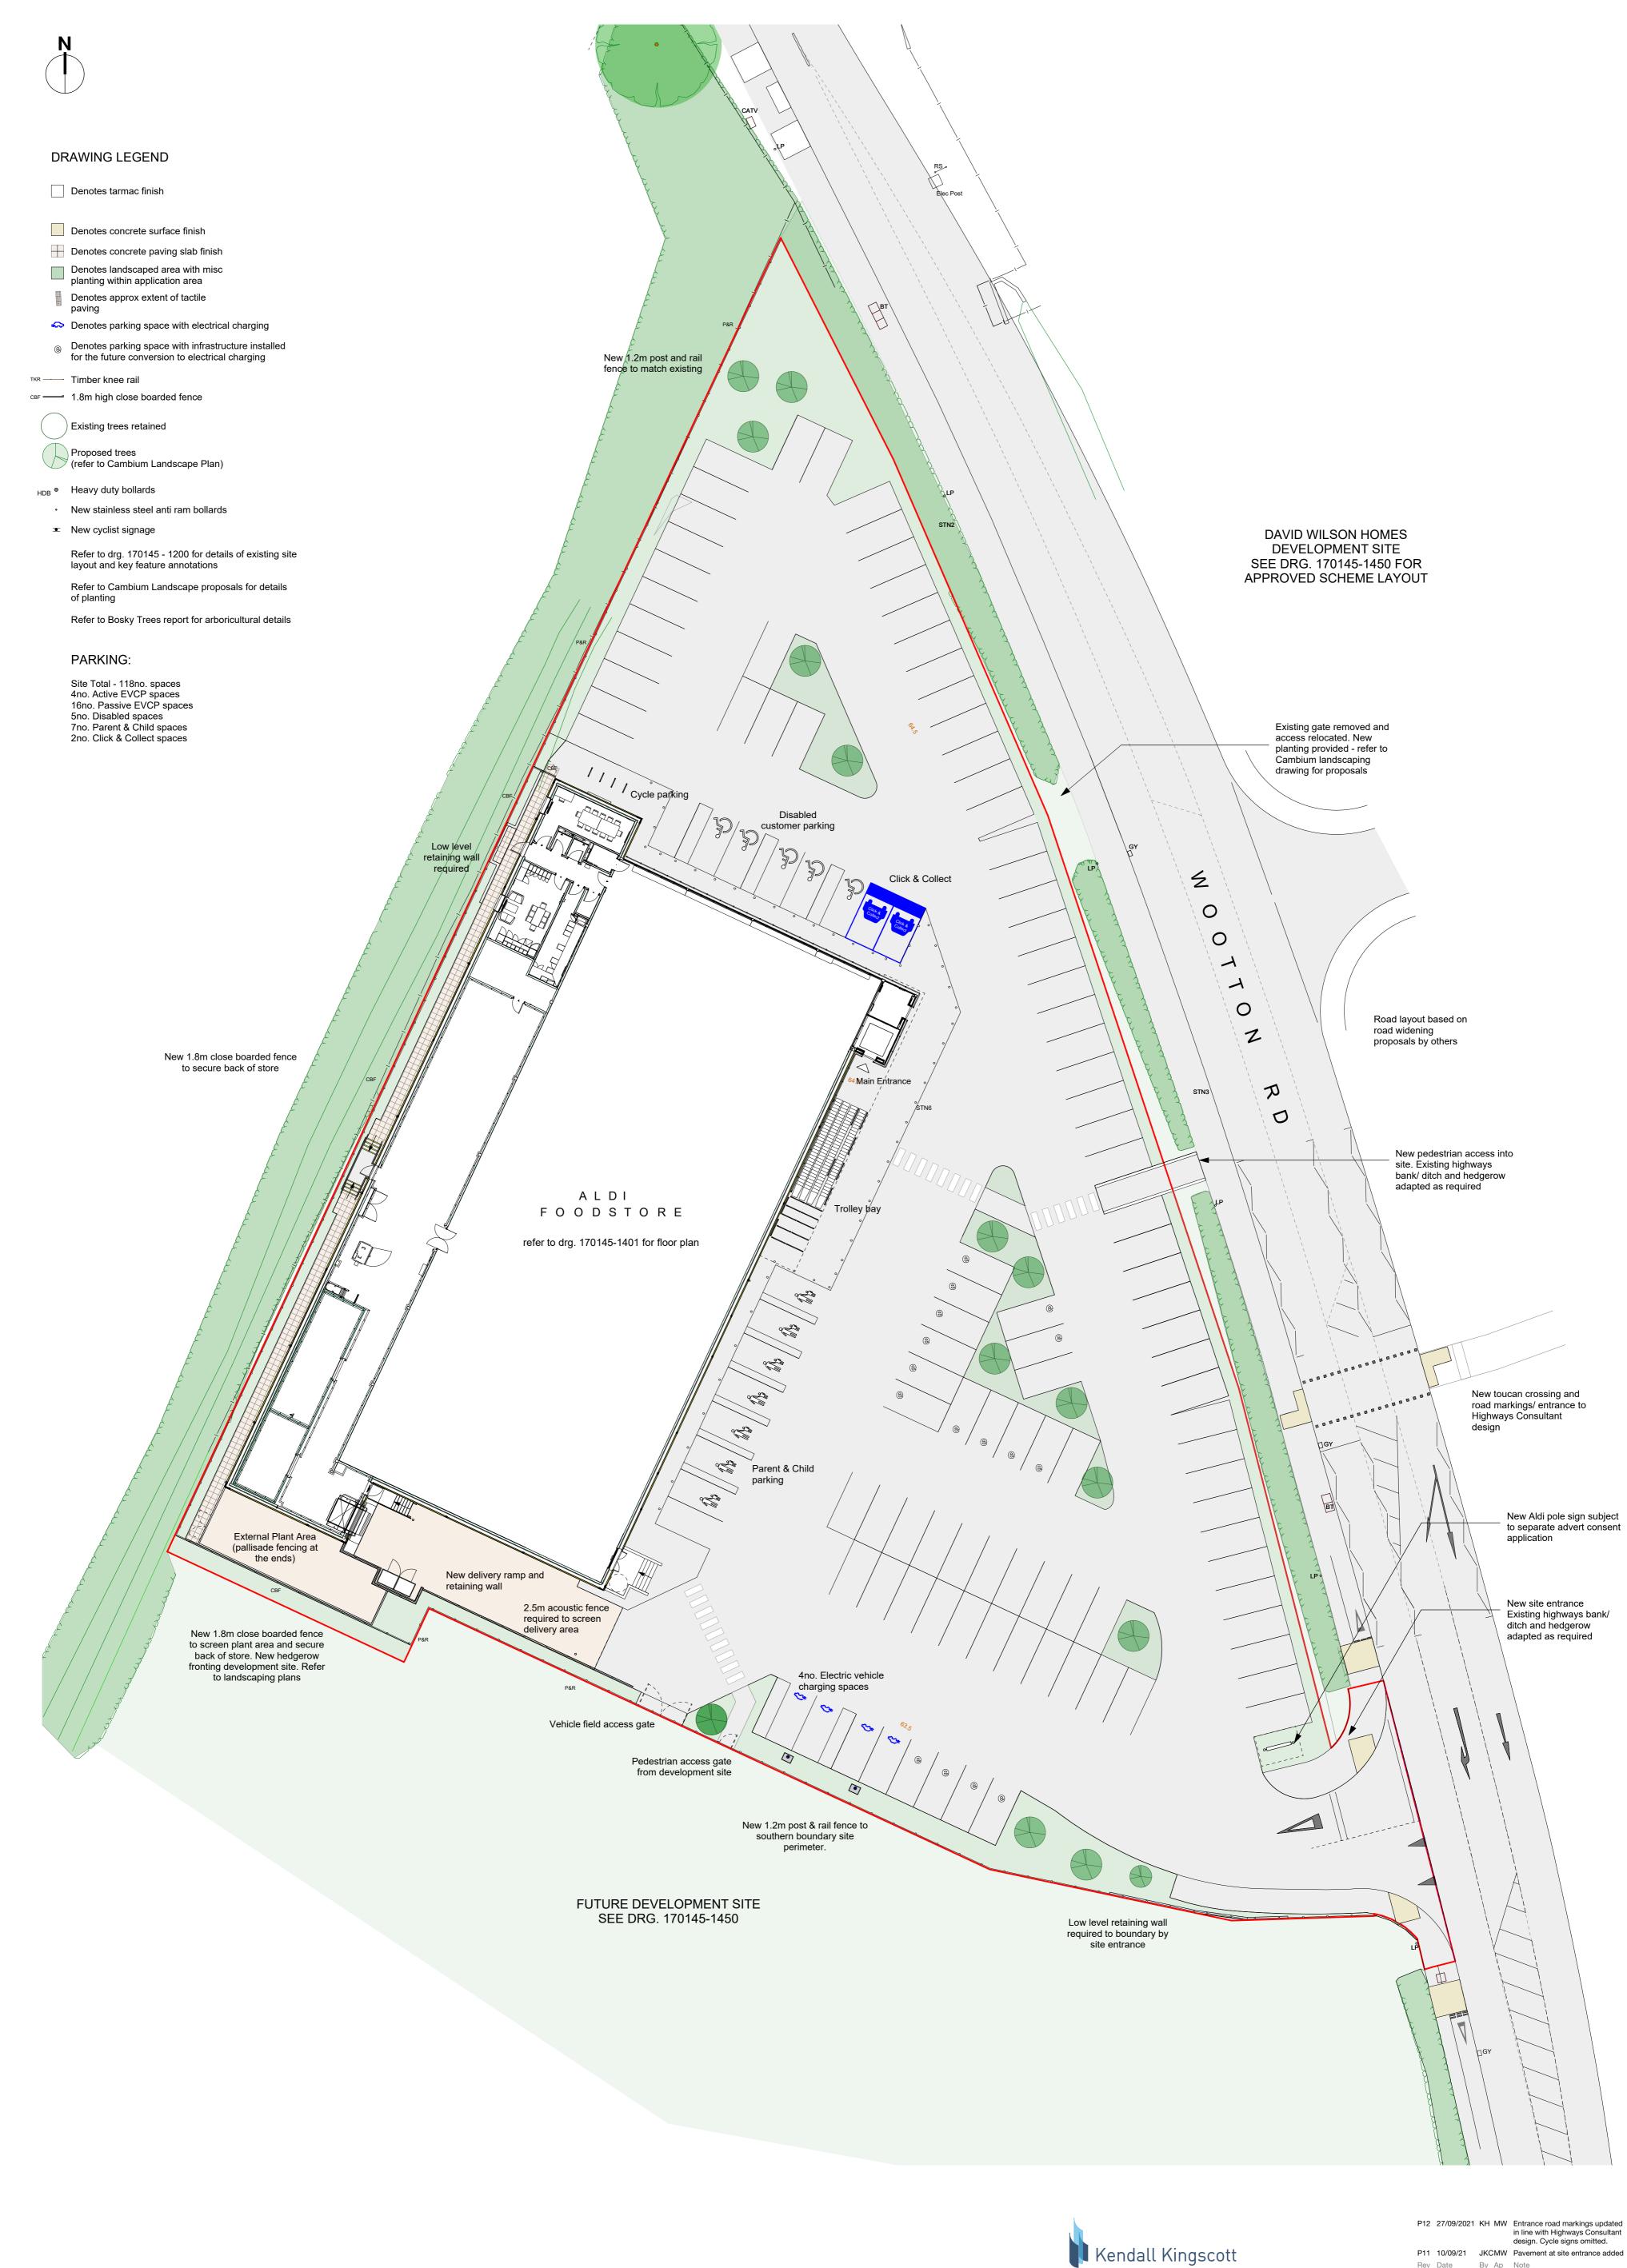

Dec 2020 MW MS **PLANNING** 

Revision

**P1** 

Proposed Store GEA - 1,918 Sqm Proposed Store GIA - 1,842 Sqm

REFER TO DRG 170145-1400 FOR PROPOSED SITE PLAN

7 0 10.0 15.0 20.0 25.0 M

50 M

Rev Date By Ap Note **Chartered Architects** Abingdon, Wootton Rd Site Plan as Proposed **Chartered Building Surveyors** Interior Designers CDM Services Aldi Stores Ltd 170145-1400 Glentworth Court, Lime Kiln Close Stoke Gifford, Bristol BS34 8SR Scale Paper Size Filename 1:200 ISO A1 170145 Abingdon Planning Site.vwx 02/11/2020 MW MS PLANNING +44 (0)117 931 2062 www.kendallkingscott.co.uk Only to be used on the site for which designed. The electronic transmission of designs/information contained in this drawing is carried out entirely at the User's risk and Kendall Kingscott Ltd. will have no liability for any errors or inaccural arising therefrom. The production of amended or updated information from the said designs/information by the User is entirely the responsibility of the User and Kendall Kingscott Ltd. shall have no responsibility in respect thereof whatsoever.