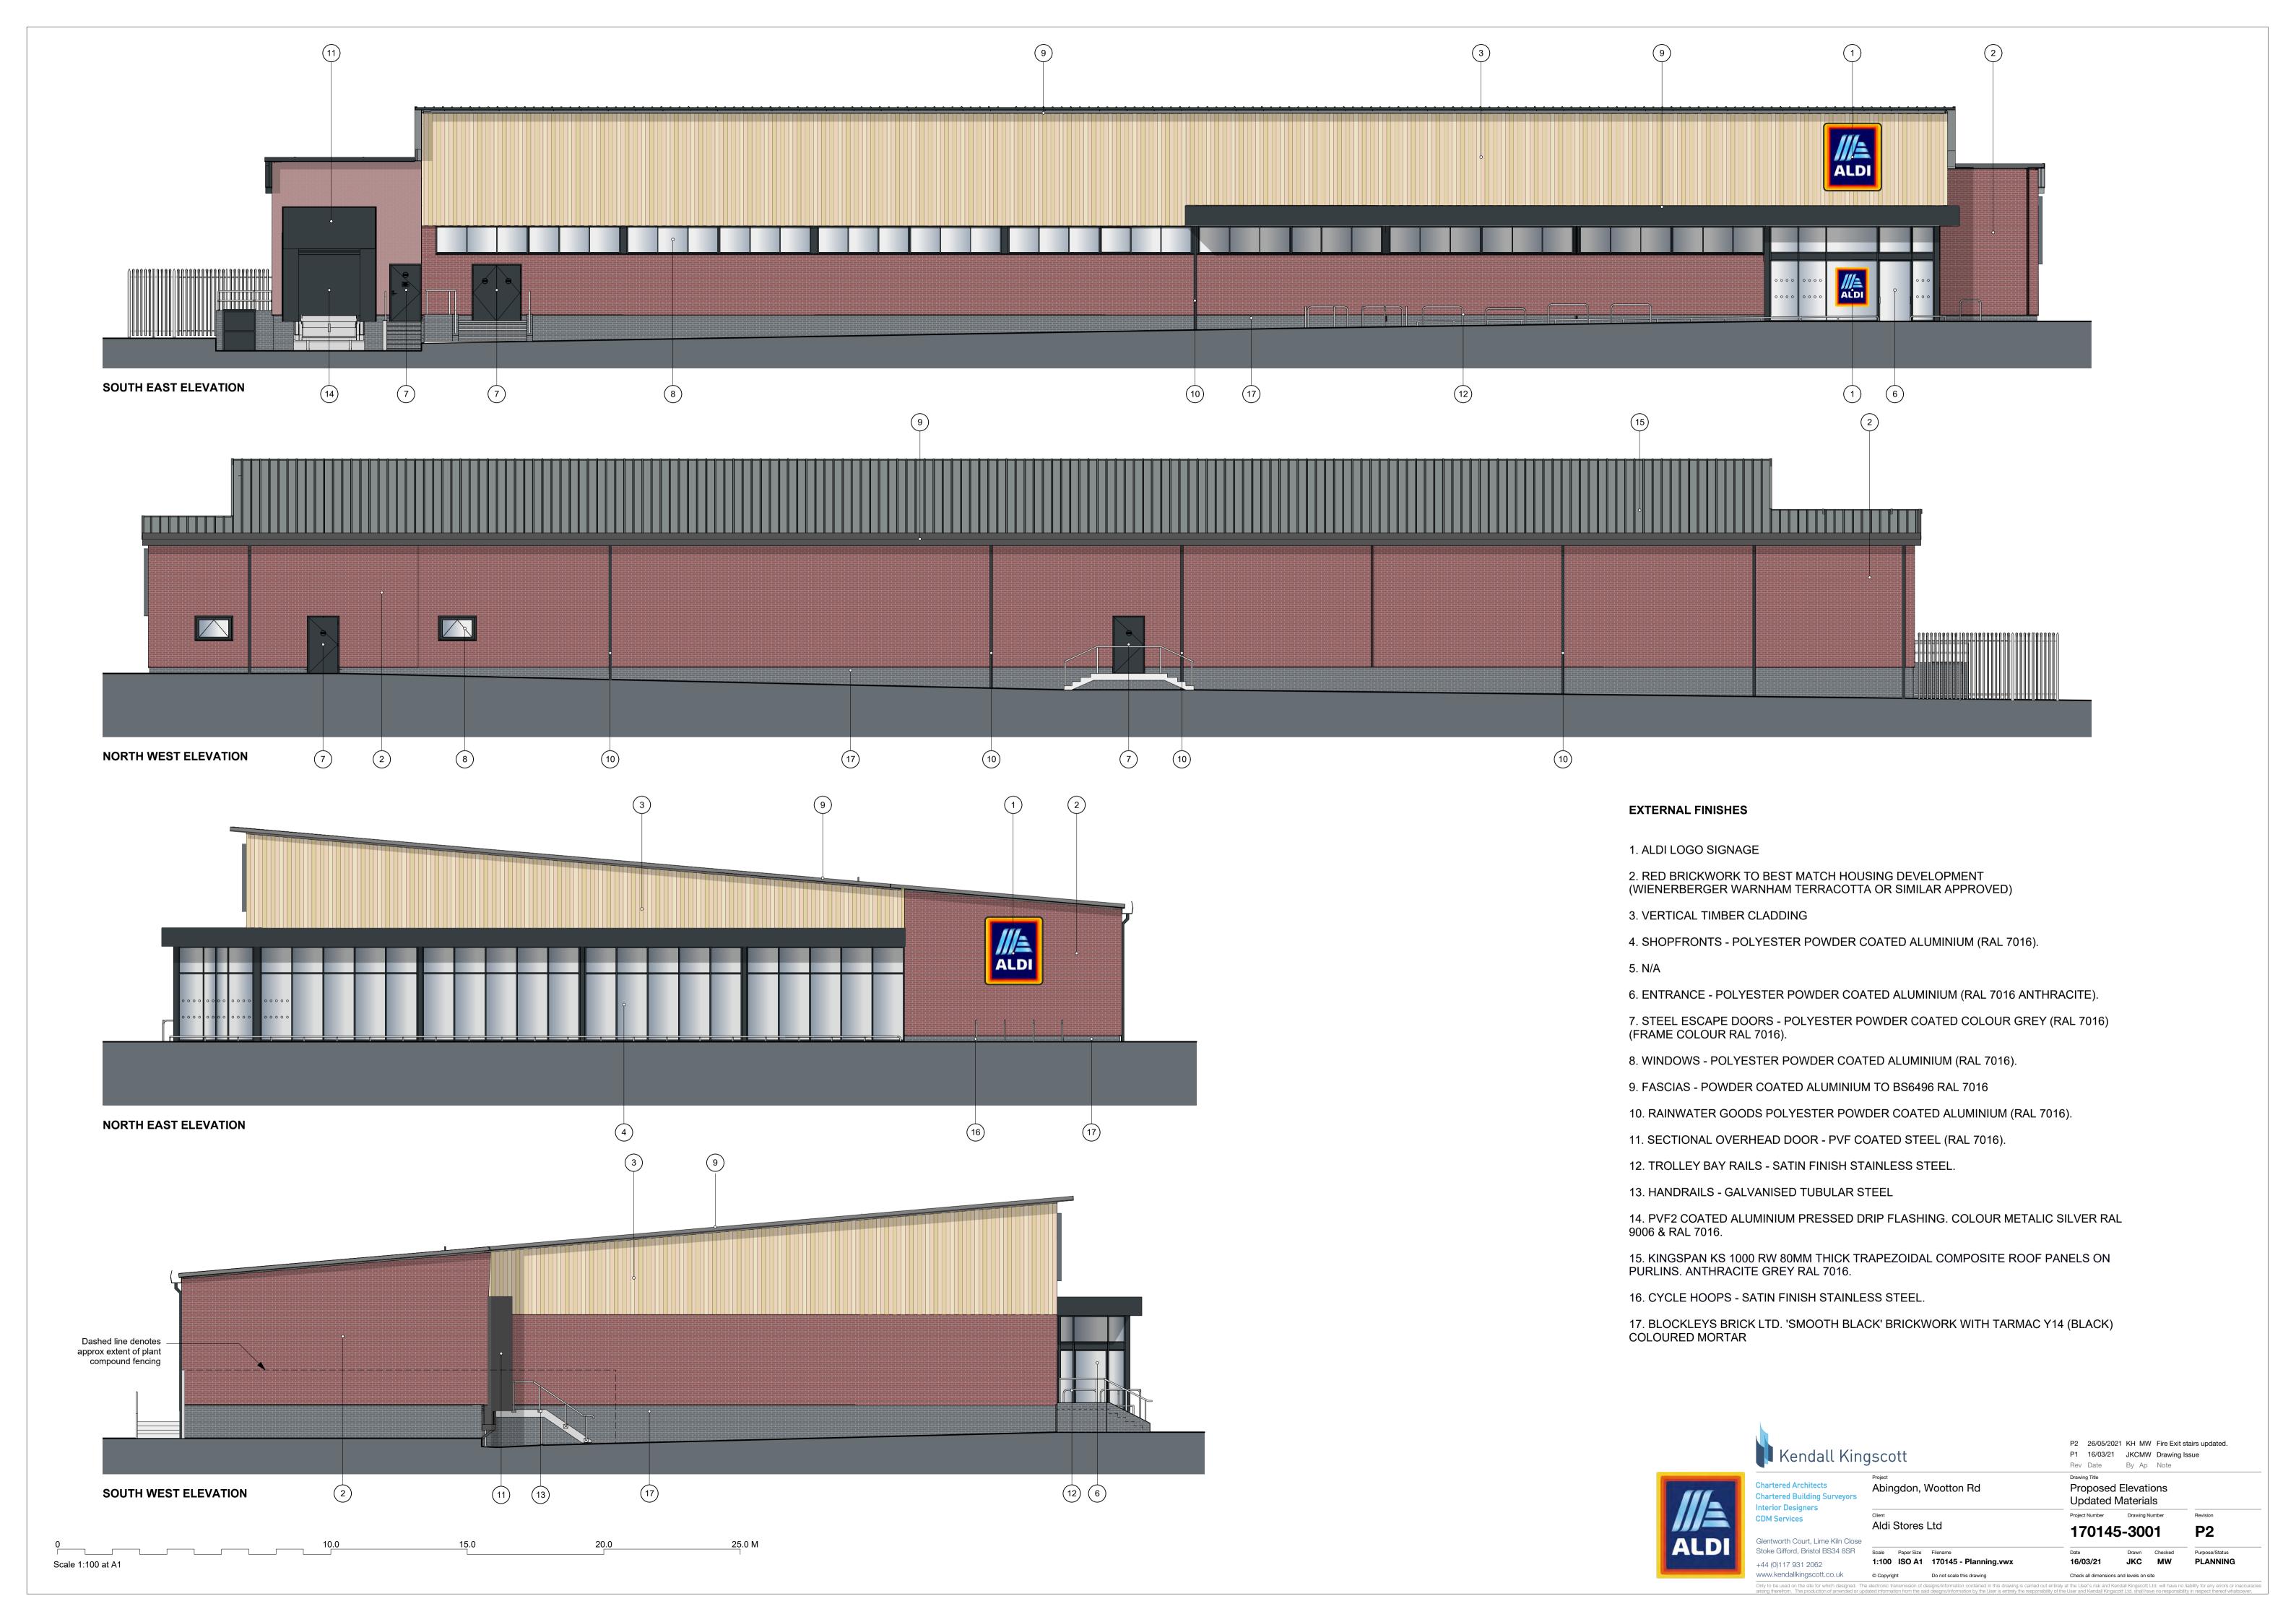

## Kendall Kingscott

**Chartered Architects** 

+44 (0)117 931 2062 www.kendallkingscott.co.uk

Glentworth Court, Lime Kiln Close Stoke Gifford, Bristol BS34 8SR

**CDM Services** 

Abingdon, Wootton Rd

Site Location Plan

Rev Date

**Chartered Building Surveyors** Interior Designers Client

Project Number Drawing Number

Aldi Stores Ltd

170145-1000

P1 08/12/2020 MS MW Drawing Issue By Ap Note

1:2500 ISO A4 170145 Abingdon Planning Site.vwx

Dec 2020 MW MS **PLANNING** 

Revision

**P1** 





Proposed Store GEA - 1,918 Sqm Proposed Store GIA - 1,842 Sqm

REFER TO DRG 170145-1400 FOR PROPOSED SITE PLAN

7 0 10.0 15.0 20.0 25.0 M





50 M

Rev Date By Ap Note **Chartered Architects** Abingdon, Wootton Rd Site Plan as Proposed **Chartered Building Surveyors** Interior Designers CDM Services Aldi Stores Ltd 170145-1400 Glentworth Court, Lime Kiln Close Stoke Gifford, Bristol BS34 8SR Scale Paper Size Filename 1:200 ISO A1 170145 Abingdon Planning Site.vwx 02/11/2020 MW MS PLANNING +44 (0)117 931 2062 www.kendallkingscott.co.uk Only to be used on the site for which designed. The electronic transmission of designs/information contained in this drawing is carried out entirely at the User's risk and Kendall Kingscott Ltd. will have no liability for any errors or inaccural arising