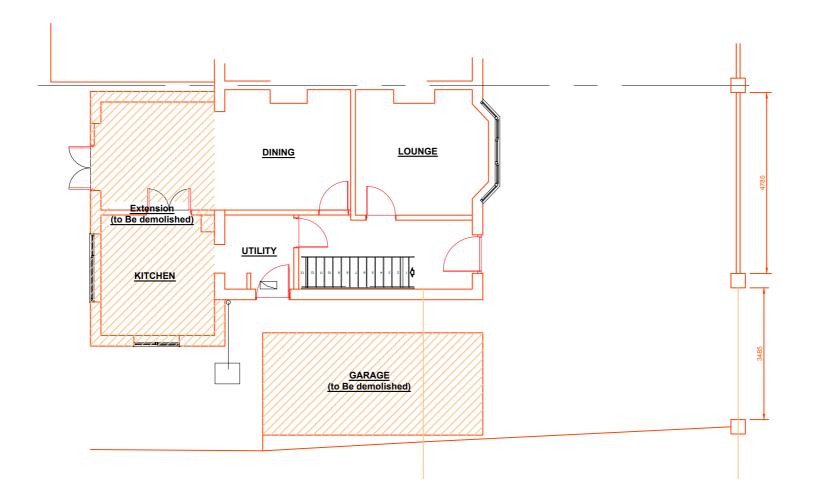

| \$                                                                                                                                                                   | <>             |             | <>   |  |  |
|----------------------------------------------------------------------------------------------------------------------------------------------------------------------|----------------|-------------|------|--|--|
|                                                                                                                                                                      | REVISIONS      |             |      |  |  |
| <b>Robin Akers Ltd</b><br>Architectural Consultants<br><b>1 Lee Close, Charlbury,</b><br><b>Oxon OX7 3SG</b><br>tel 01608 810012<br>e-mail robin@robinakersltd.co.uk |                |             |      |  |  |
| J0B: Two Storey Side & Single Storey<br>Rear Extension at<br>15 St Peters Rd, Abingdon,<br>OX143SJ                                                                   |                |             |      |  |  |
| DRAWING:<br>Existing Plans                                                                                                                                           |                |             |      |  |  |
| DRAWN:                                                                                                                                                               |                | CHECKED:    |      |  |  |
| SC                                                                                                                                                                   | CALES:1:100@A3 | DATE:       |      |  |  |
| JC                                                                                                                                                                   | DB No.         | DRAWING No. | REV. |  |  |