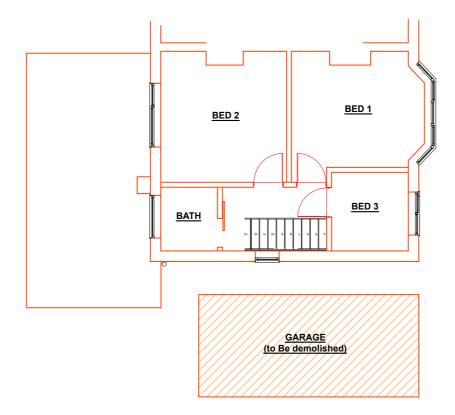

| \$                                                                                                                                                                   | <>             |             | <>   |  |  |
|----------------------------------------------------------------------------------------------------------------------------------------------------------------------|----------------|-------------|------|--|--|
|                                                                                                                                                                      | REVISIONS      |             |      |  |  |
| <b>Robin Akers Ltd</b><br>Architectural Consultants<br><b>1 Lee Close, Charlbury,</b><br><b>Oxon OX7 3SG</b><br>tel 01608 810012<br>e-mail robin@robinakersltd.co.uk |                |             |      |  |  |
| J0B: Two Storey Side & Single Storey<br>Rear Extension at<br>15 St Peters Rd, Abingdon,<br>OX143SJ                                                                   |                |             |      |  |  |
| DRAWING:<br>Existing Plans                                                                                                                                           |                |             |      |  |  |
| DRAWN:                                                                                                                                                               |                | CHECKED:    |      |  |  |
| SC                                                                                                                                                                   | CALES:1:100@A3 | DATE:       |      |  |  |
| JC                                                                                                                                                                   | DB No.         | DRAWING No. | REV. |  |  |