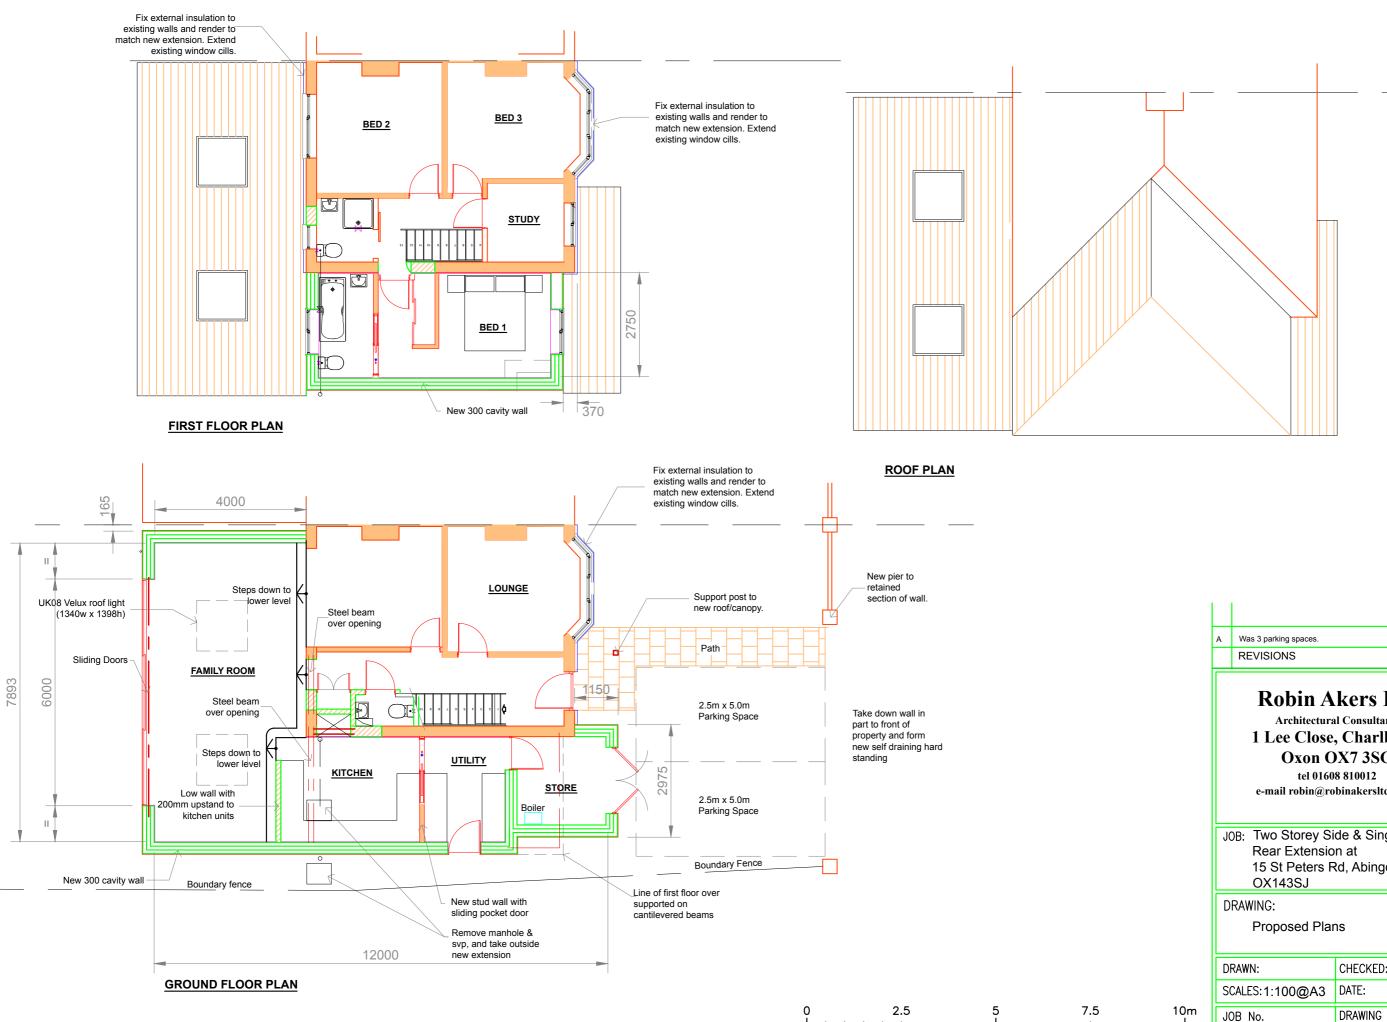

10m

Scale 1:100

| А  | Was 3 parking spaces.                                                                                                                                                |             | 10.2.19   |  |  |  |
|----|----------------------------------------------------------------------------------------------------------------------------------------------------------------------|-------------|-----------|--|--|--|
|    | REVISIONS                                                                                                                                                            |             |           |  |  |  |
|    | <b>Robin Akers Ltd</b><br>Architectural Consultants<br><b>1 Lee Close, Charlbury,</b><br><b>Oxon OX7 3SG</b><br>tel 01608 810012<br>e-mail robin@robinakersltd.co.uk |             |           |  |  |  |
| J  | J0B: Two Storey Side & Single Storey<br>Rear Extension at<br>15 St Peters Rd, Abingdon,<br>OX143SJ                                                                   |             |           |  |  |  |
| D  | DRAWING:<br>Proposed Plans                                                                                                                                           |             |           |  |  |  |
| D  | RAWN:                                                                                                                                                                | CHECKED:    |           |  |  |  |
| S  | CALES:1:100@A3                                                                                                                                                       | DATE:       |           |  |  |  |
| J( | DB No.                                                                                                                                                               | DRAWING No. | REV.<br>A |  |  |  |