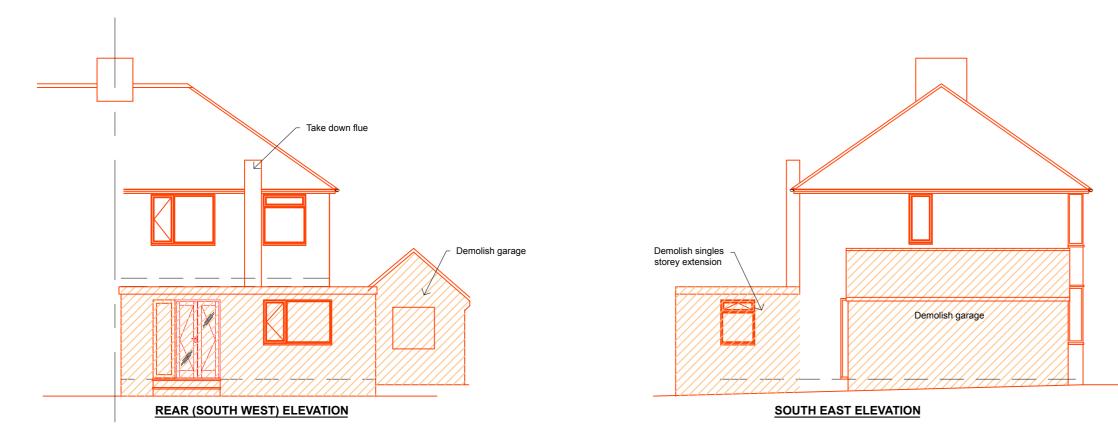

NORTH WEST ELEVATION

| $\diamond$ | <                                                                                                                                                                    |                | <>  |  |  |  |
|------------|----------------------------------------------------------------------------------------------------------------------------------------------------------------------|----------------|-----|--|--|--|
|            | REVISIONS                                                                                                                                                            |                |     |  |  |  |
|            | <b>Robin Akers Ltd</b><br>Architectural Consultants<br><b>1 Lee Close, Charlbury,</b><br><b>Oxon OX7 3SG</b><br>tel 01608 810012<br>e-mail robin@robinakersltd.co.uk |                |     |  |  |  |
| J          | J0B: Two Storey Side & Single Storey<br>Rear Extension at<br>15 St Peters Rd, Abingdon,<br>OX143SJ                                                                   |                |     |  |  |  |
| D          | DRAWING:<br>Existing Elevations                                                                                                                                      |                |     |  |  |  |
| Dł         | RAWN:                                                                                                                                                                | CHECKED:       |     |  |  |  |
| S          | CALES:1:100@A3                                                                                                                                                       | DATE:          |     |  |  |  |
| J          | DB No.                                                                                                                                                               | DRAWING No. RI | EV. |  |  |  |