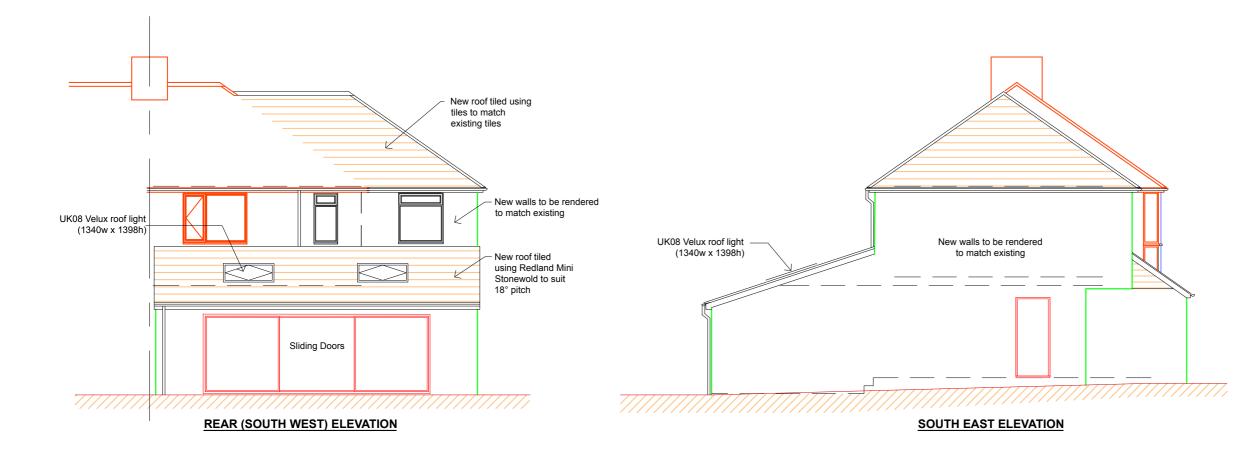

10m

| <> | <>                                                                                                                                                                   |             | <>   |  |  |  |
|----|----------------------------------------------------------------------------------------------------------------------------------------------------------------------|-------------|------|--|--|--|
|    | REVISIONS                                                                                                                                                            |             |      |  |  |  |
|    | <b>Robin Akers Ltd</b><br>Architectural Consultants<br><b>1 Lee Close, Charlbury,</b><br><b>Oxon OX7 3SG</b><br>tel 01608 810012<br>e-mail robin@robinakersltd.co.uk |             |      |  |  |  |
| J  | JOB: Two Storey Side & Single Storey<br>Rear Extension at<br>15 St Peters Rd, Abingdon,<br>OX143SJ                                                                   |             |      |  |  |  |
| D  | DRAWING:<br>Proposed Elevations                                                                                                                                      |             |      |  |  |  |
| Dł | RAWN:                                                                                                                                                                | CHECKED:    |      |  |  |  |
| S  | CALES:1:100@A3                                                                                                                                                       | DATE:       |      |  |  |  |
| JC | )B No.                                                                                                                                                               | DRAWING No. | REV. |  |  |  |