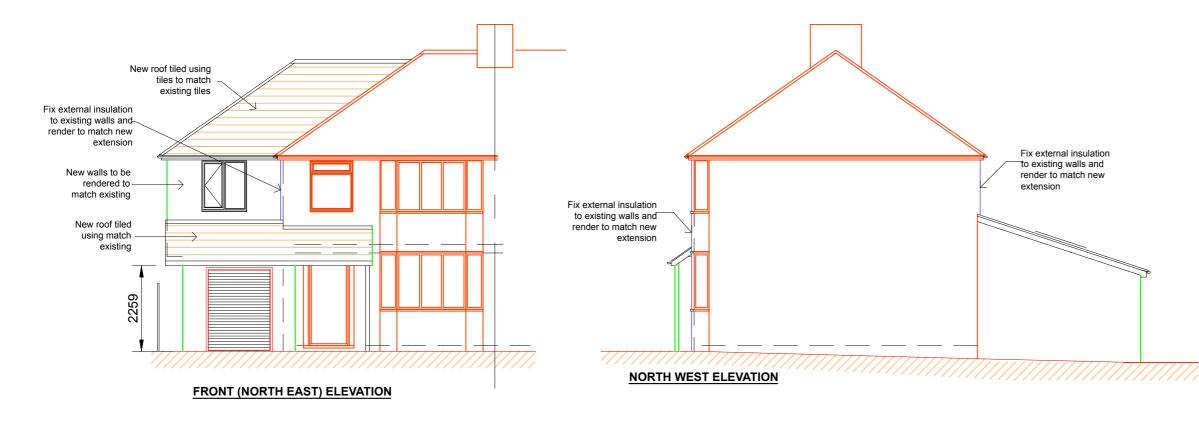

10m

| <> | <>                                                                                                                                                                   |             | <>   |  |  |  |
|----|----------------------------------------------------------------------------------------------------------------------------------------------------------------------|-------------|------|--|--|--|
|    | REVISIONS                                                                                                                                                            |             |      |  |  |  |
|    | <b>Robin Akers Ltd</b><br>Architectural Consultants<br><b>1 Lee Close, Charlbury,</b><br><b>Oxon OX7 3SG</b><br>tel 01608 810012<br>e-mail robin@robinakersltd.co.uk |             |      |  |  |  |
| J  | JOB: Two Storey Side & Single Storey<br>Rear Extension at<br>15 St Peters Rd, Abingdon,<br>OX143SJ                                                                   |             |      |  |  |  |
| D  | DRAWING:<br>Proposed Elevations                                                                                                                                      |             |      |  |  |  |
| Dł | RAWN:                                                                                                                                                                | CHECKED:    |      |  |  |  |
| S  | CALES:1:100@A3                                                                                                                                                       | DATE:       |      |  |  |  |
| JC | )B No.                                                                                                                                                               | DRAWING No. | REV. |  |  |  |