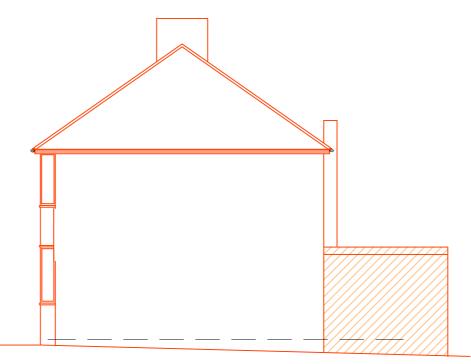

NORTH WEST ELEVATION

| $\diamond$ | <                                                                                                                                                                    |                | <>  |  |  |  |
|------------|----------------------------------------------------------------------------------------------------------------------------------------------------------------------|----------------|-----|--|--|--|
|            | REVISIONS                                                                                                                                                            |                |     |  |  |  |
|            | <b>Robin Akers Ltd</b><br>Architectural Consultants<br><b>1 Lee Close, Charlbury,</b><br><b>Oxon OX7 3SG</b><br>tel 01608 810012<br>e-mail robin@robinakersltd.co.uk |                |     |  |  |  |
| J          | J0B: Two Storey Side & Single Storey<br>Rear Extension at<br>15 St Peters Rd, Abingdon,<br>OX143SJ                                                                   |                |     |  |  |  |
| D          | DRAWING:<br>Existing Elevations                                                                                                                                      |                |     |  |  |  |
| Dł         | RAWN:                                                                                                                                                                | CHECKED:       |     |  |  |  |
| S          | CALES:1:100@A3                                                                                                                                                       | DATE:          |     |  |  |  |
| J          | DB No.                                                                                                                                                               | DRAWING No. RI | EV. |  |  |  |