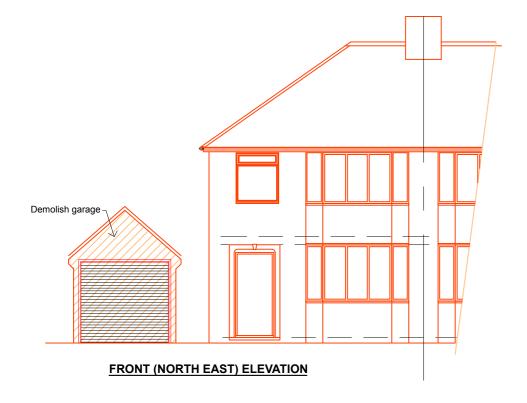

NORTH WEST ELEVATION

| $\diamond$ | <                                                                                                                                                                    |                | <>  |  |  |  |
|------------|----------------------------------------------------------------------------------------------------------------------------------------------------------------------|----------------|-----|--|--|--|
|            | REVISIONS                                                                                                                                                            |                |     |  |  |  |
|            | <b>Robin Akers Ltd</b><br>Architectural Consultants<br><b>1 Lee Close, Charlbury,</b><br><b>Oxon OX7 3SG</b><br>tel 01608 810012<br>e-mail robin@robinakersltd.co.uk |                |     |  |  |  |
| J          | J0B: Two Storey Side & Single Storey<br>Rear Extension at<br>15 St Peters Rd, Abingdon,<br>OX143SJ                                                                   |                |     |  |  |  |
| D          | DRAWING:<br>Existing Elevations                                                                                                                                      |                |     |  |  |  |
| Dł         | RAWN:                                                                                                                                                                | CHECKED:       |     |  |  |  |
| S          | CALES:1:100@A3                                                                                                                                                       | DATE:          |     |  |  |  |
| J          | DB No.                                                                                                                                                               | DRAWING No. RI | EV. |  |  |  |