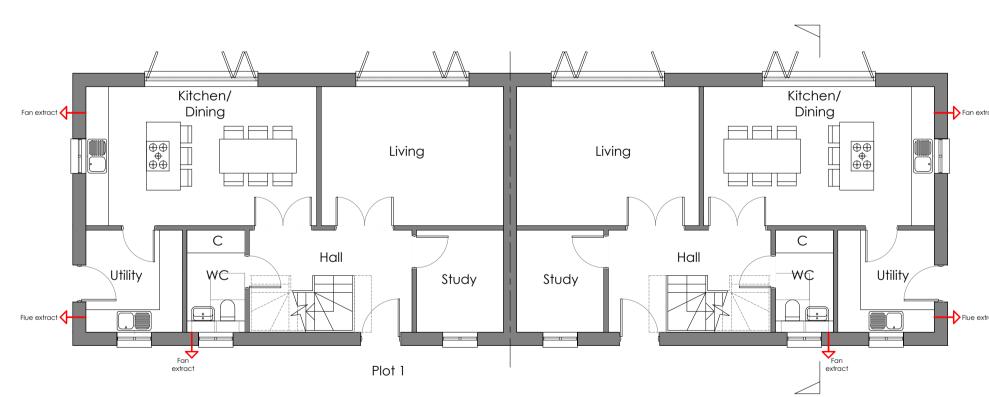

### **ROOF PLAN**

Client:

MR AND MRS BINNING

Job : LAND OFF ELM TREE

WALK,

BARROW ROAD,
SHIPPON
Drawing Title:

Plots 1 and 2 Plans and Elevations

Scale: 1:100 @ A1