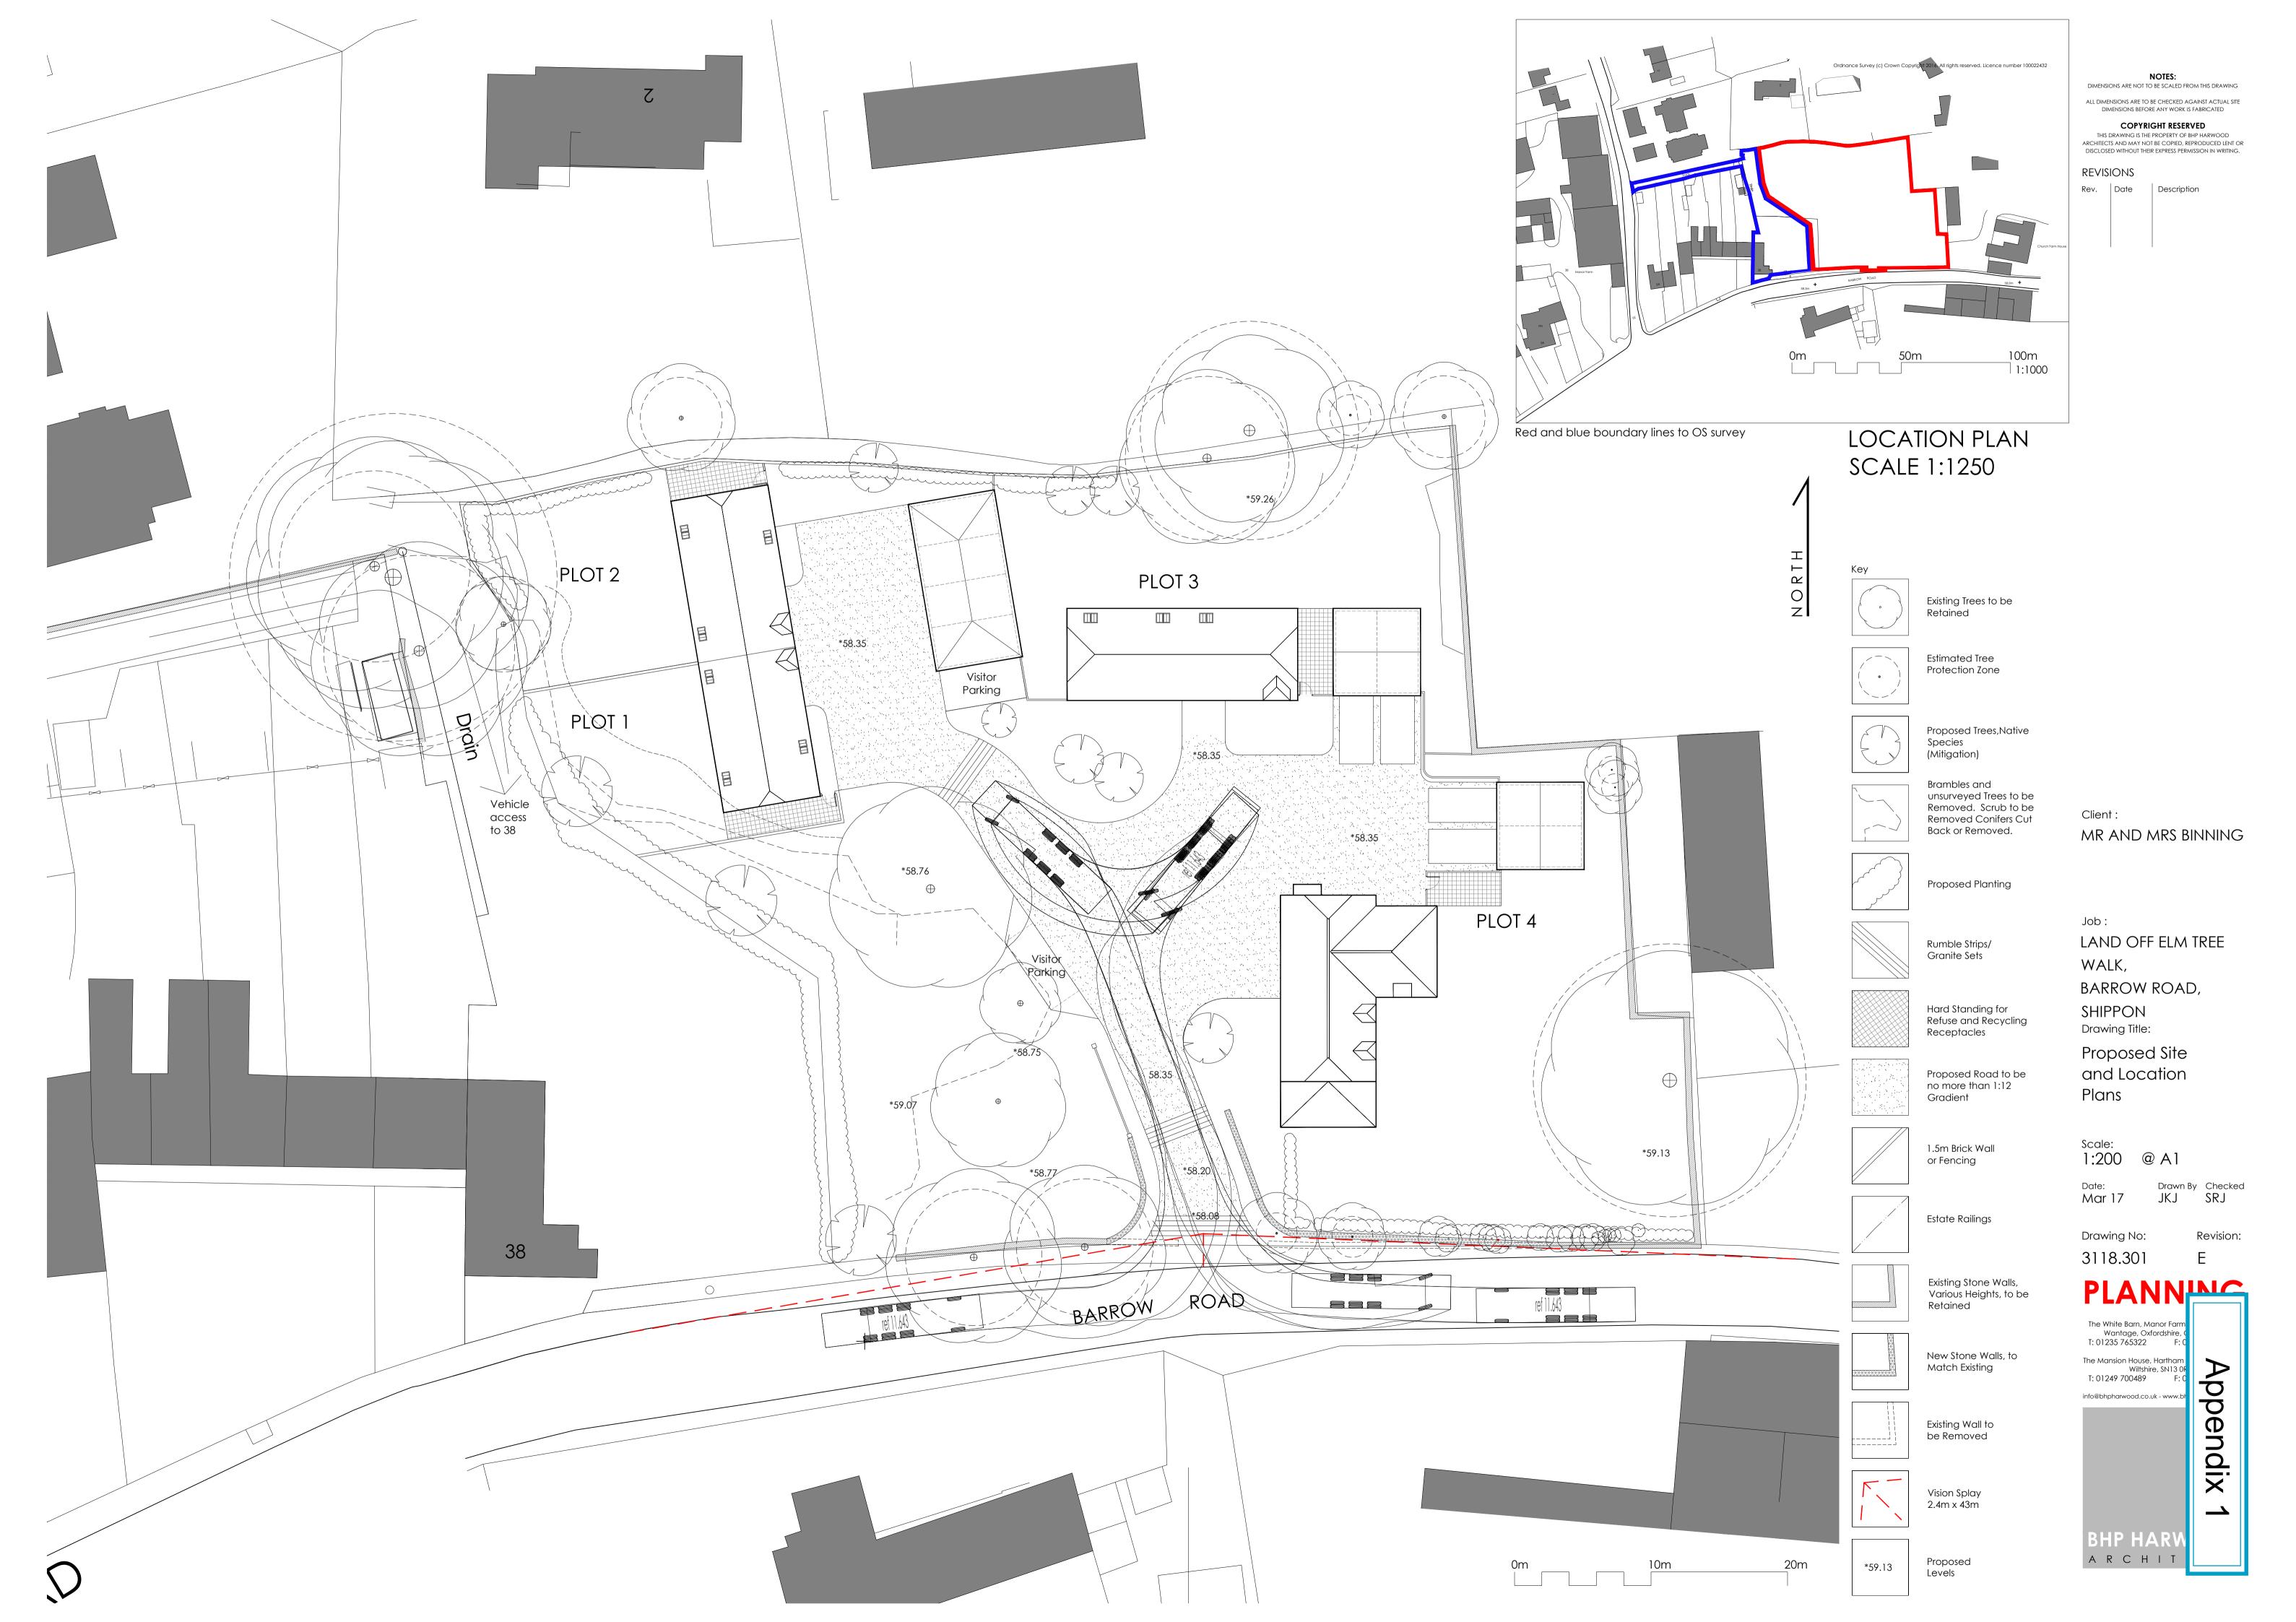

Appendix 1

MR AND MRS BINNING Job: LAND OFF ELM TREE WALK, BARROW ROAD, SHIPPON Drawing Title: Site Sections Scale: 1:200 Date: Mar 17 Drawn By Checked
JKJ -

Client:

NOTES:

COPYRIGHT RESERVED

**PLANNING** 