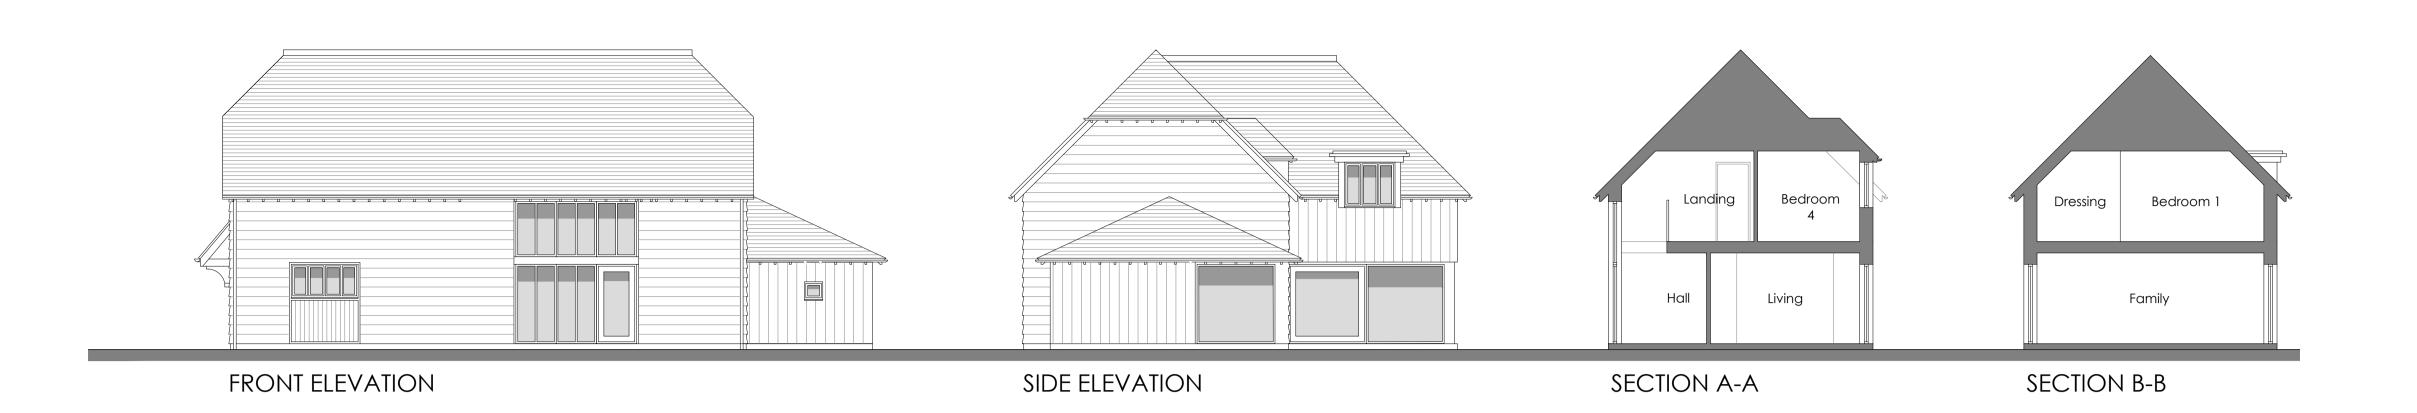

BARROW ROAD,

SHIPPON

Drawing Title:

Plot 3 Plans and Elevations

Scale: 1:100 @ A1

Date: Drawn By Checked
Mar 17 JKJ SRJ

Drawing No: Revision: 3118.303 C

WALK, BARROW ROAD,

SHIPPON

Drawing Title: Plot 4

Plans and Elevations

Scale: 1:100 @ A1

Date: Drawn By Checked Mar 17 KF SRJ

Drawing No:

3118.304 E
PLANN