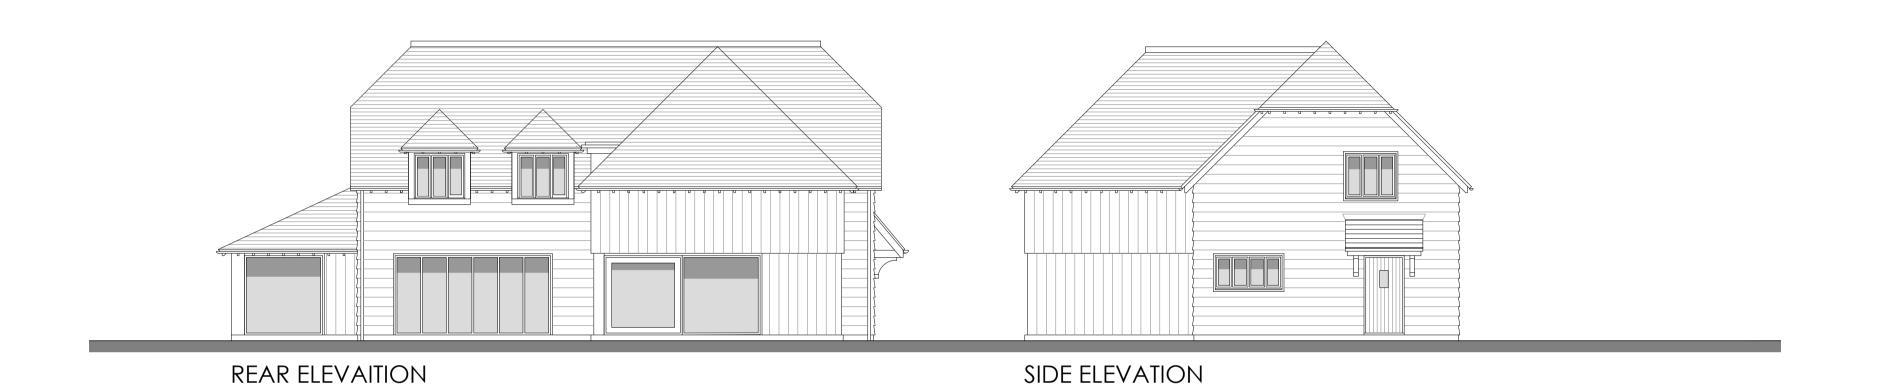

BARROW ROAD,

SHIPPON

Drawing Title:

Plot 3 Plans and Elevations

Scale: 1:100 @ A1

Date: Drawn By Checked
Mar 17 JKJ SRJ

Drawing No: Revision: 3118.303 C

WALK, BARROW ROAD,

SHIPPON

Drawing Title: Plot 4

Plans and Elevations

Scale: 1:100 @ A1

Date: Drawn By Checked Mar 17 KF SRJ

Drawing No:

3118.304 E
PLANN