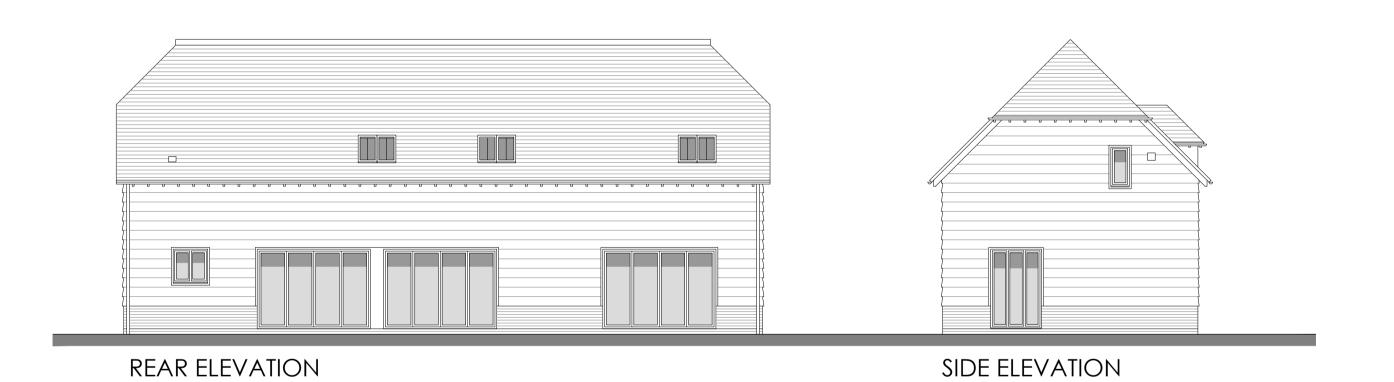

### **ROOF PLAN**

Client:

MR AND MRS BINNING

Job : LAND OFF ELM TREE

WALK,

BARROW ROAD,
SHIPPON
Drawing Title:

Plots 1 and 2 Plans and Elevations

Scale: 1:100 @ A1

#### ROOF PLAN