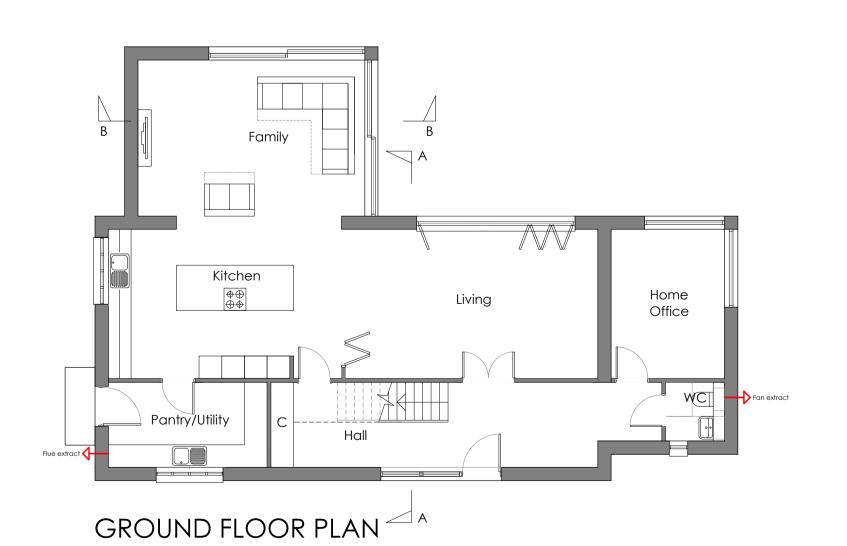

#### FIRST FLOOR PLAN

Client :

MR AND MRS BINNING

NOTES:

DIMENSIONS ARE NOT TO BE SCALED FROM THIS DRAWING

ALL DIMENSIONS ARE TO BE CHECKED AGAINST ACTUAL SITE DIMENSIONS BEFORE ANY WORK IS FABRICATED

COPYRIGHT RESERVED

BARROW ROAD,

SHIPPON

Drawing Title:

Plot 3 Plans and Elevations

Scale: 1:100 @ A1

Date: Drawn By Checked
Mar 17 JKJ SRJ

Drawing No: Revision: 3118.303 C

WALK, BARROW ROAD,

SHIPPON

Drawing Title: Plot 4

Plans and Elevations

Scale: 1:100 @ A1

Date: Drawn By Checked Mar 17 KF SRJ

Drawing No:

3118.304 E
PLANN