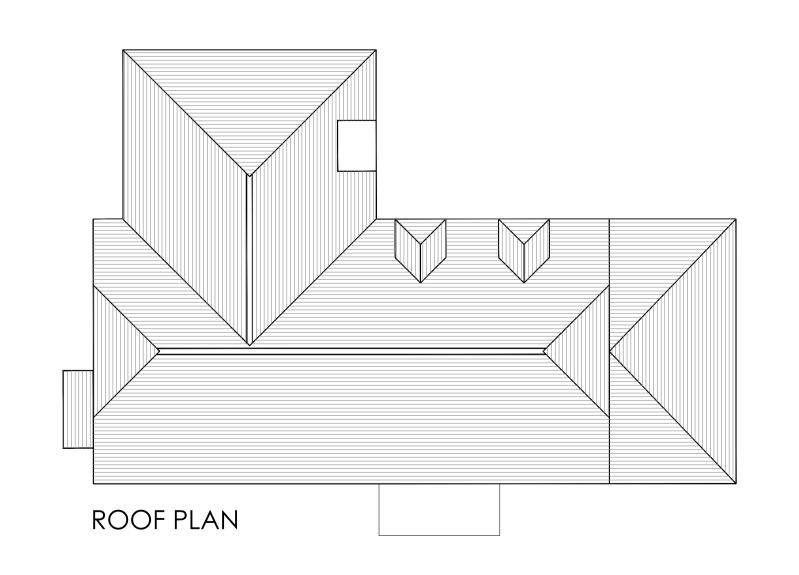

### **ROOF PLAN**

Client:

MR AND MRS BINNING

Job : LAND OFF ELM TREE

WALK,

BARROW ROAD,
SHIPPON
Drawing Title:

Plots 1 and 2 Plans and Elevations

Scale: 1:100 @ A1

#### ROOF PLAN