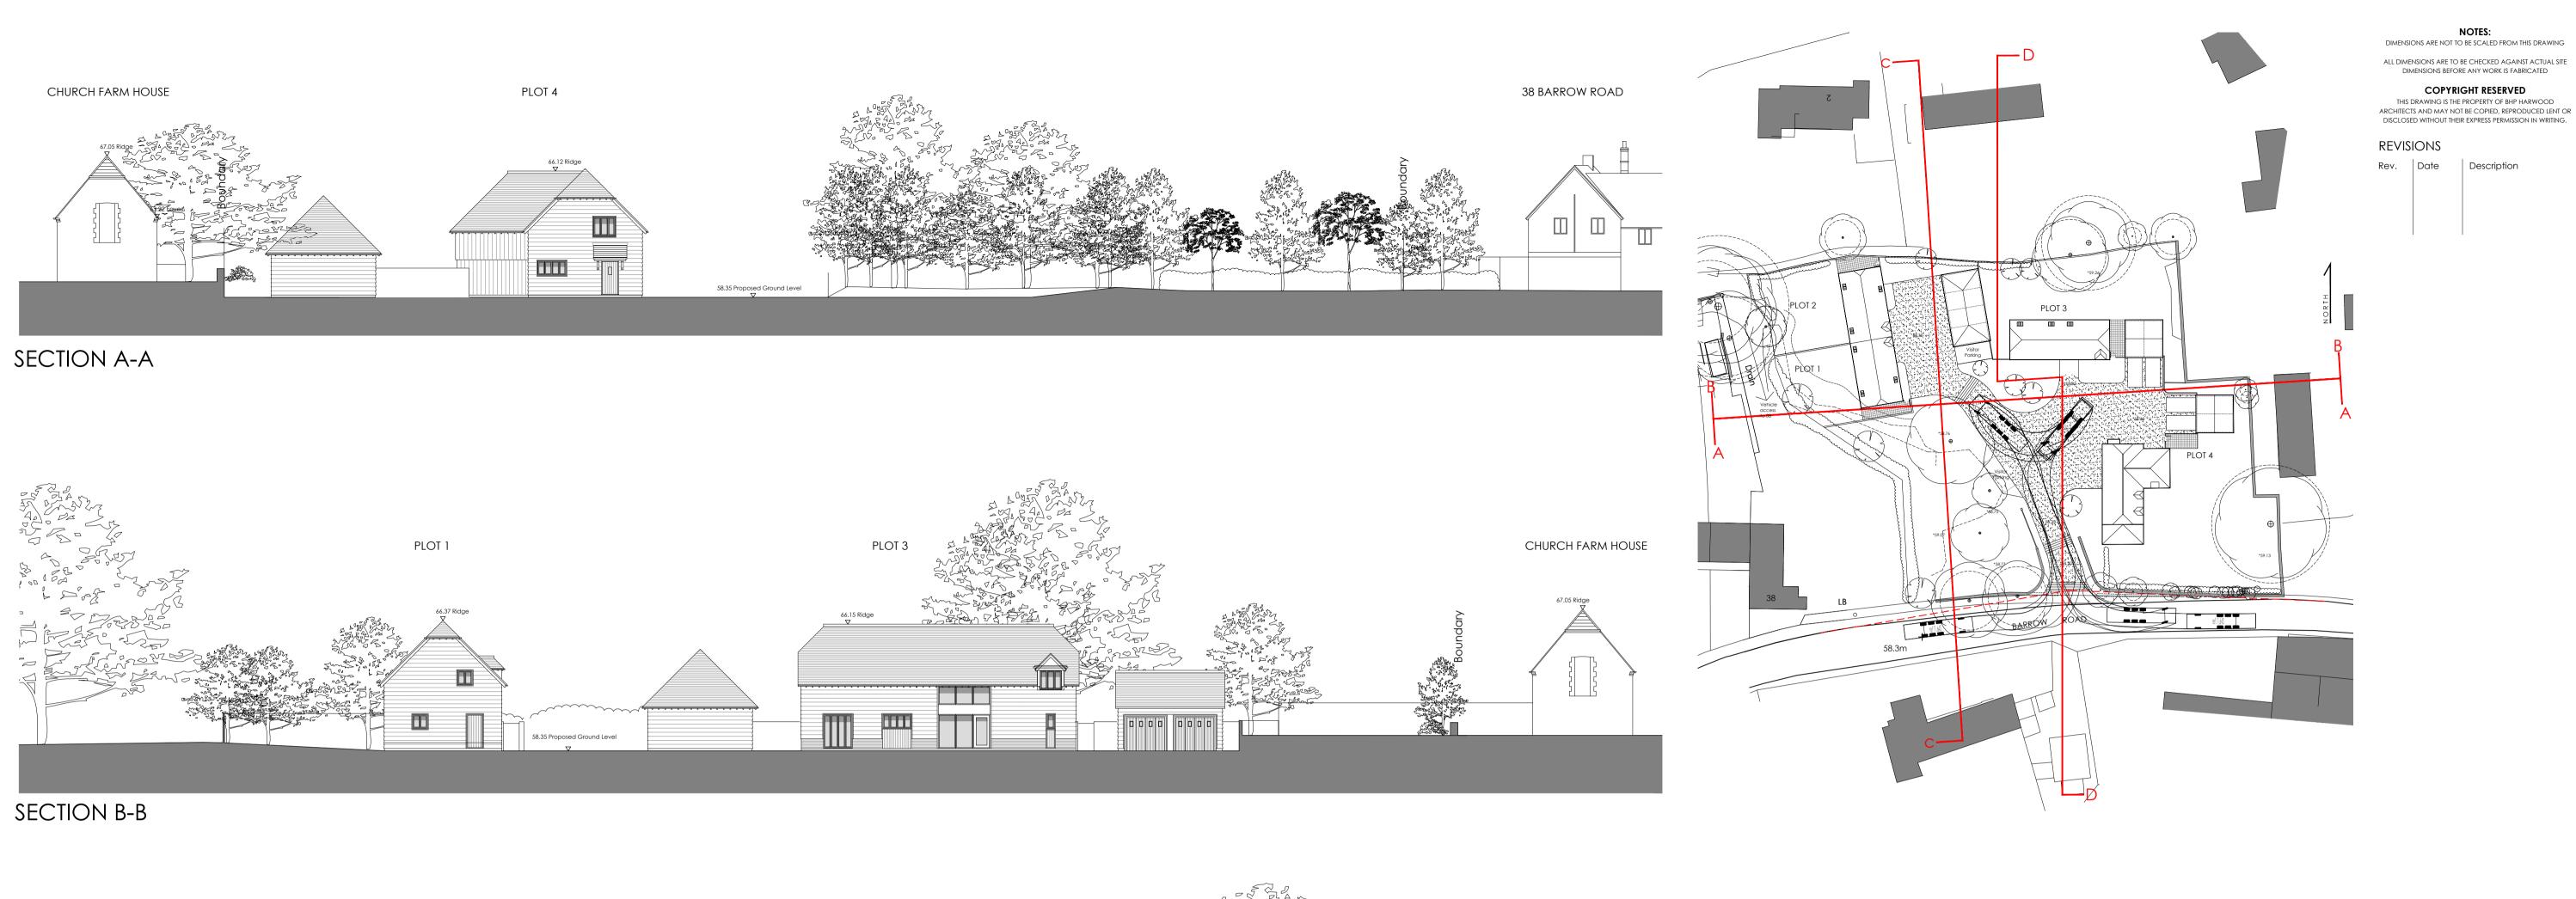

Appendix 1

MR AND MRS BINNING Job: LAND OFF ELM TREE WALK, BARROW ROAD, SHIPPON Drawing Title: Site Sections Scale: 1:200 Date: Mar 17 Drawn By Checked
JKJ -

Client:

NOTES:

COPYRIGHT RESERVED

**PLANNING** 