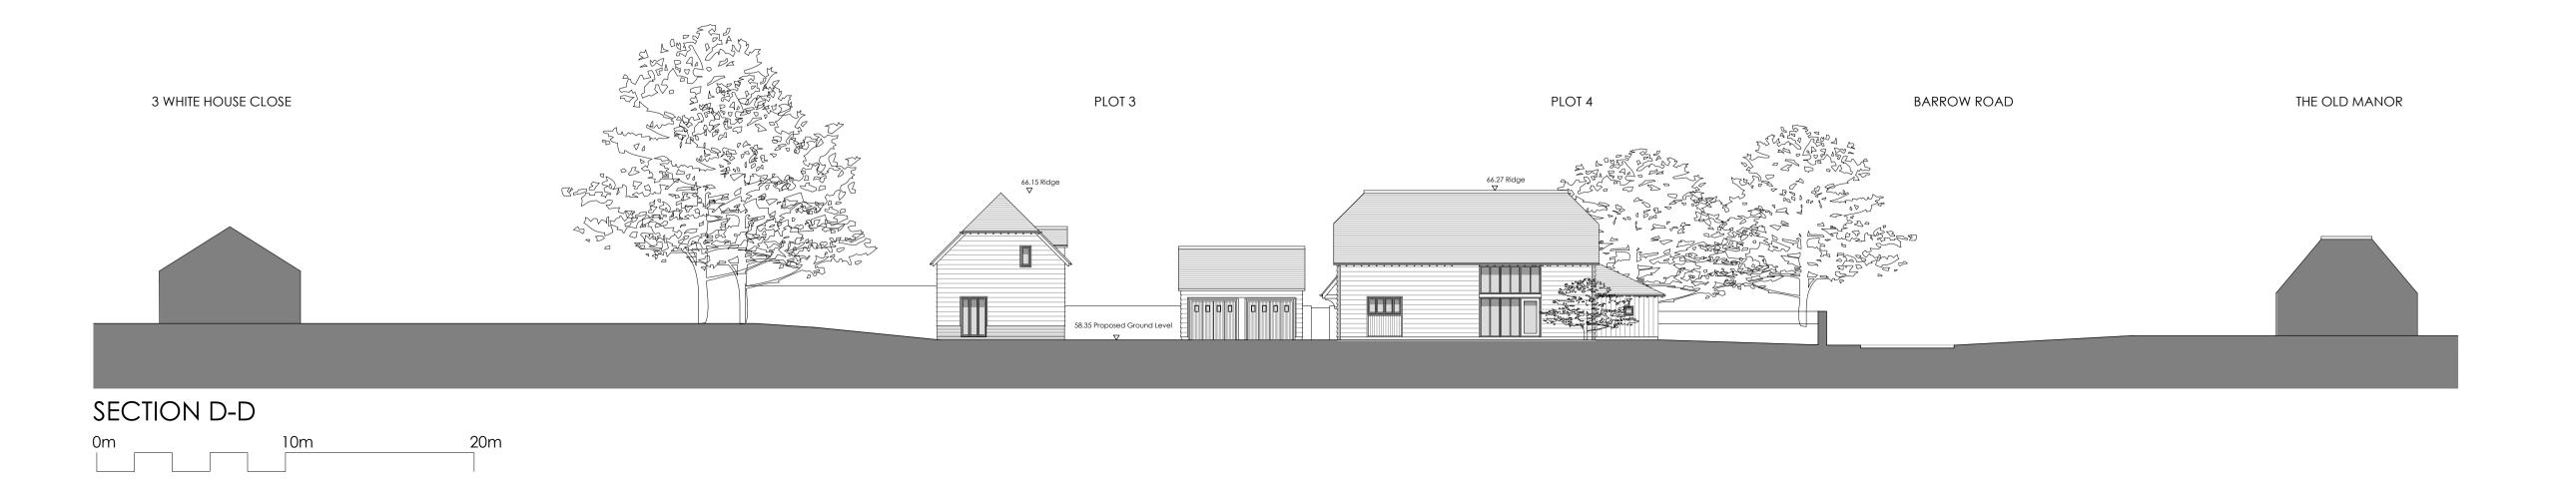

Appendix 1

MR AND MRS BINNING Job: LAND OFF ELM TREE WALK, BARROW ROAD, SHIPPON Drawing Title: Site Sections Scale: 1:200 Date: Mar 17 Drawn By Checked
JKJ -

Client:

NOTES:

COPYRIGHT RESERVED

**PLANNING** 