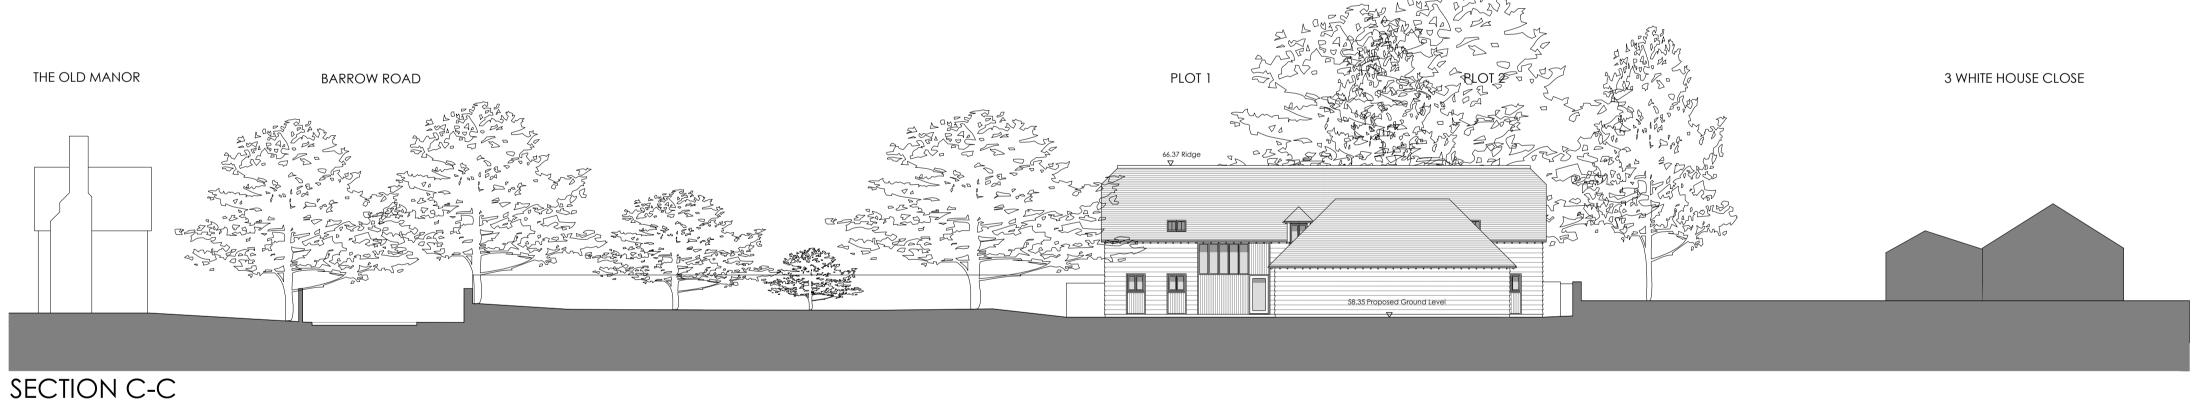

Appendix 1

MR AND MRS BINNING Job: LAND OFF ELM TREE WALK, BARROW ROAD, SHIPPON Drawing Title: Site Sections Scale: 1:200 Date: Mar 17 Drawn By Checked
JKJ -

Client:

NOTES:

COPYRIGHT RESERVED

**PLANNING** 