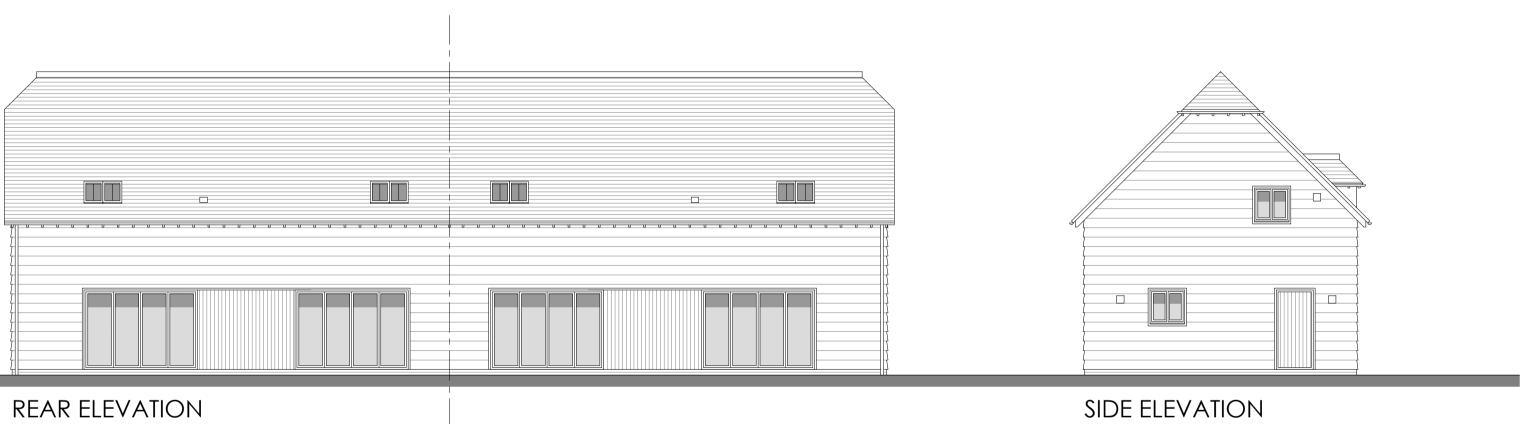

### **ROOF PLAN**

Client:

MR AND MRS BINNING

Job : LAND OFF ELM TREE

WALK,

BARROW ROAD,
SHIPPON
Drawing Title:

Plots 1 and 2 Plans and Elevations

Scale: 1:100 @ A1