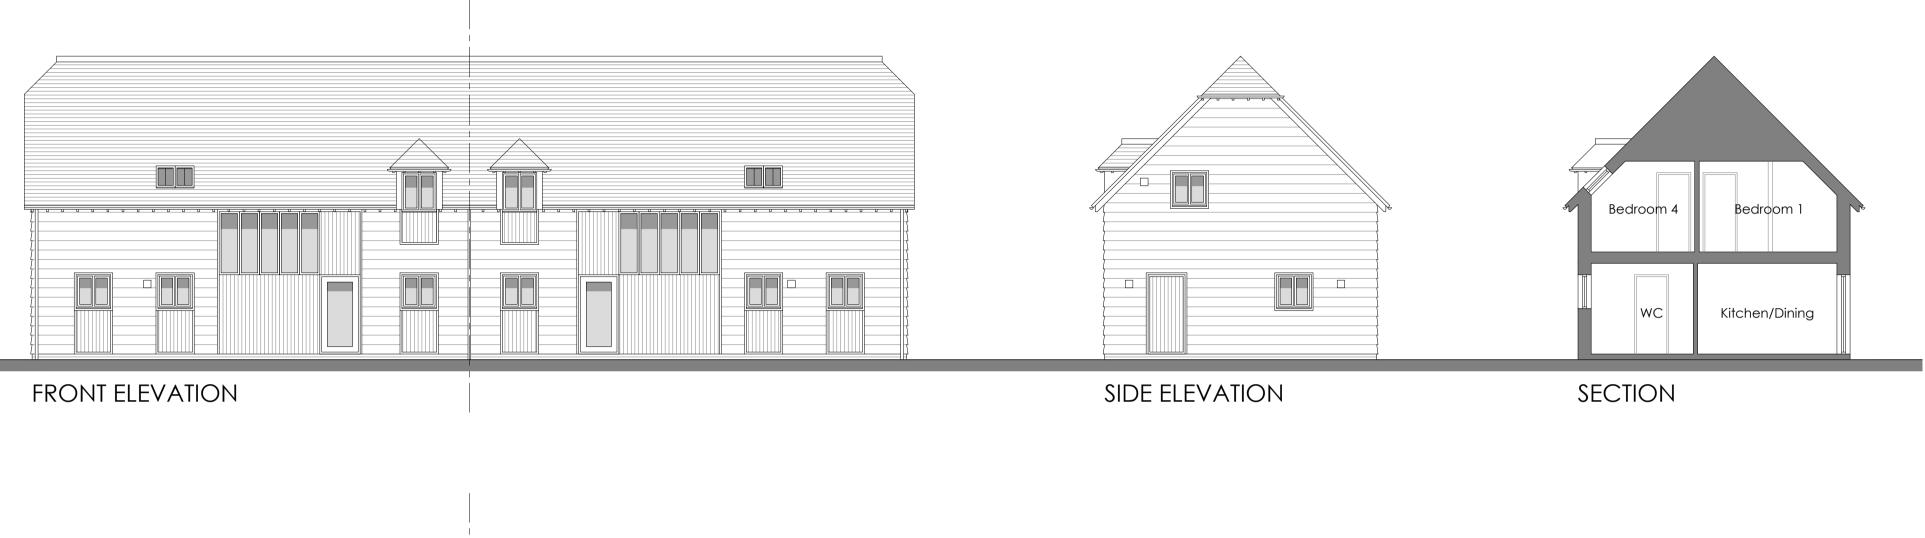

### **ROOF PLAN**

Client:

MR AND MRS BINNING

Job : LAND OFF ELM TREE

WALK,

BARROW ROAD,
SHIPPON
Drawing Title:

Plots 1 and 2 Plans and Elevations

Scale: 1:100 @ A1

#### FIRST FLOOR PLAN

Client :

MR AND MRS BINNING

NOTES:

DIMENSIONS ARE NOT TO BE SCALED FROM THIS DRAWING

ALL DIMENSIONS ARE TO BE CHECKED AGAINST ACTUAL SITE DIMENSIONS BEFORE ANY WORK IS FABRICATED

COPYRIGHT RESERVED