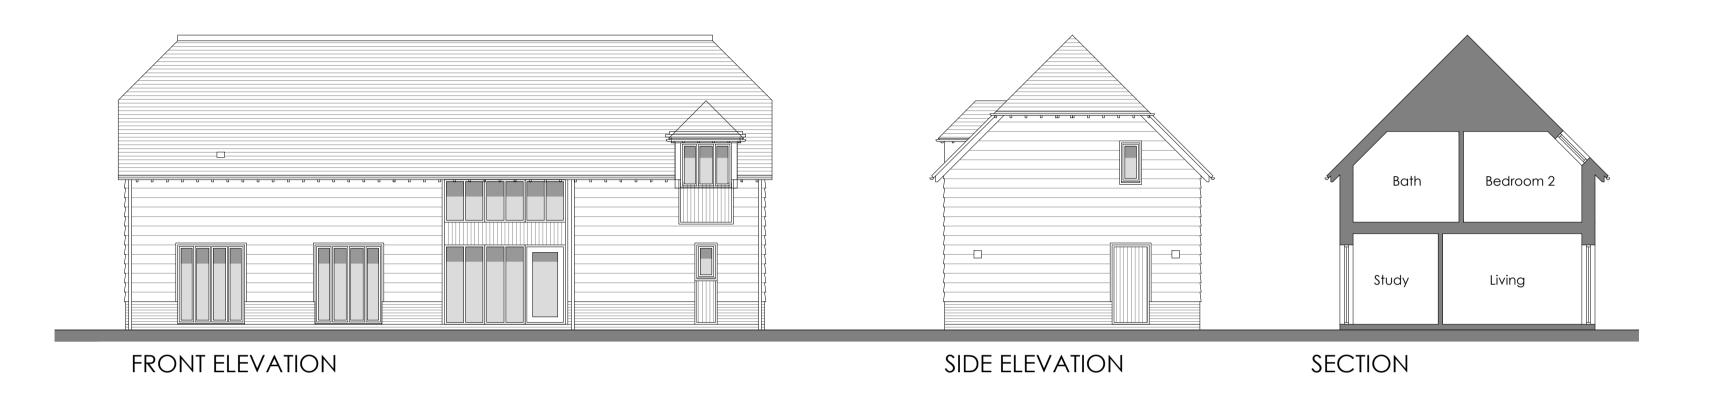

### **ROOF PLAN**

Client:

MR AND MRS BINNING

Job : LAND OFF ELM TREE

WALK,

BARROW ROAD,
SHIPPON
Drawing Title:

Plots 1 and 2 Plans and Elevations

Scale: 1:100 @ A1

#### ROOF PLAN