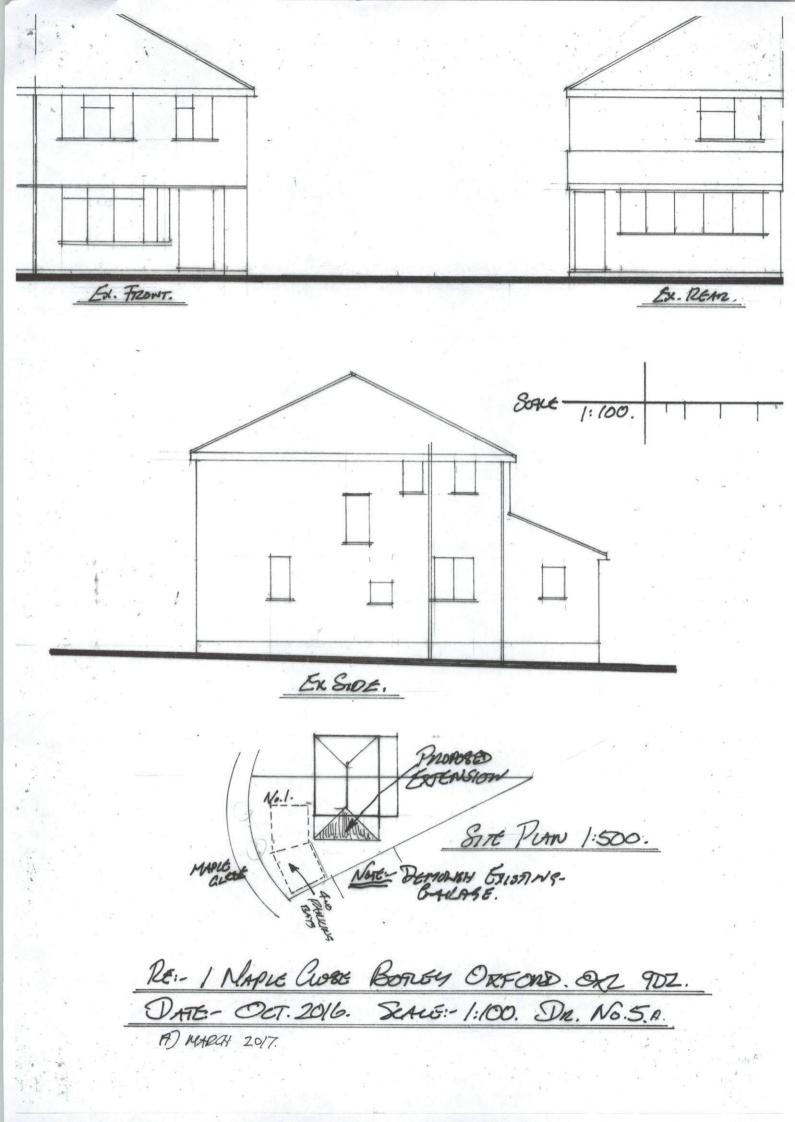

PE:- 1 MAPLE CLOSE BORKY DXFORD. CX2 9DZ.

DATE:- OCT. 2016. SCAUS:- 1:100. DR. NO. G.A.

A) MARCH 2017.