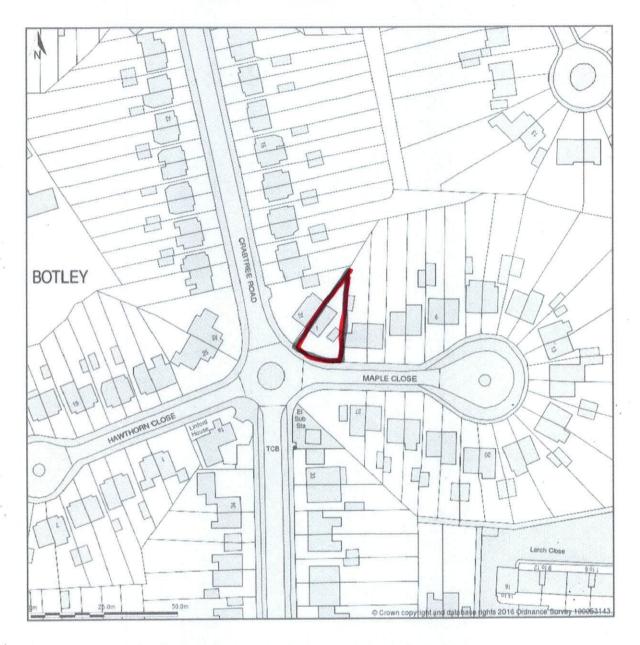

## 1 Maple Close, Oxford, OX2 9DZ

Site Plan shows area bounded by: 448622.0, 205523.0 448822.0, 205723.0 (at a scale of 1:1250) The representation of a road, track or path is no evidence of a right of way. The representation of features as lines is no evidence of a property boundary.

Produced on 4th Oct 2016 from the Ordnance Survey National Geographic Database and incorporating surveyed revision available at this date. Reproduction in whole or part is prohibited without the prior permission of Ordnance Survey. © Crown copyright 2016. Supplied by www.buyaplan.co.uk a licensed Ordnance Survey partner (100053143). Unique plan reference: #00161639-BDC199

Ordnance Survey and the OS Symbol are registered trademarks of Ordnance Survey, the national mapping agency of Great Britain. Buy A Plan logo, pdf design and the www.buyaplan.co.uk website are Copyright © Pass Inc Ltd 2016