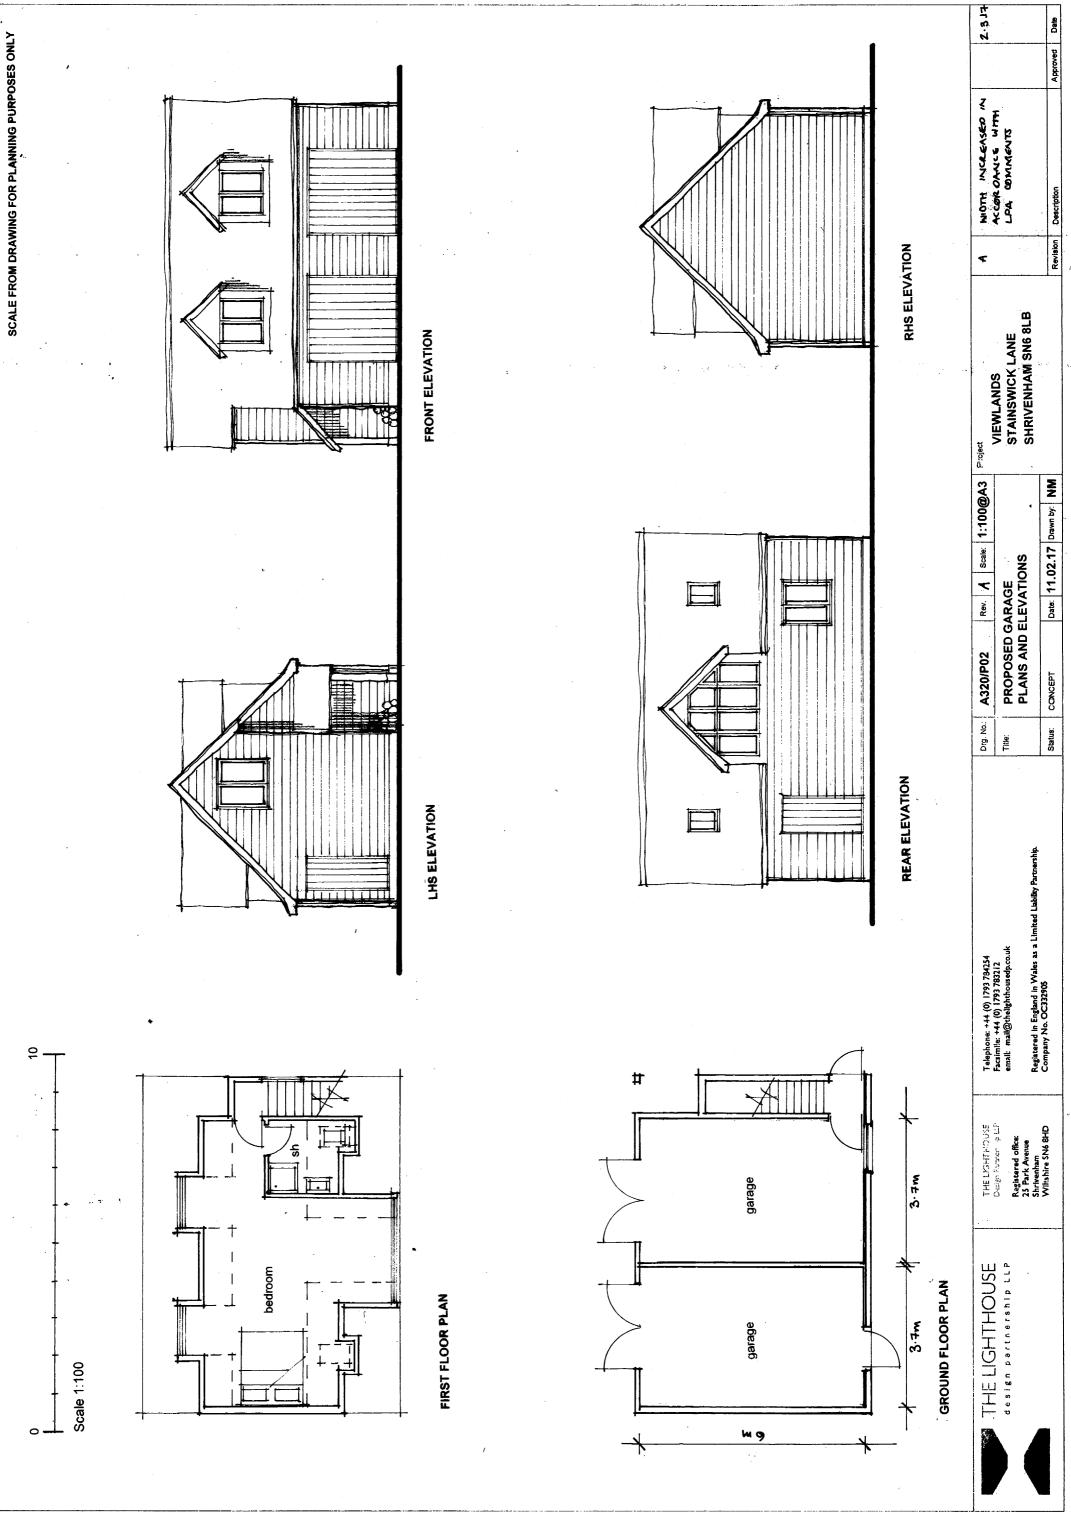

## Project: Viewlands, Stainswick Lane, Shrivenham SN6 8LB

Drawing No: A322/P01 - Site Location Plan

02.03.17 Revision A



1:1250 @ A4







NORTH





THE LIGHTHOUSE

Scale 1:500

THE LIGHTHOUSE Ocyge Partnership U.P. Registered office: 25 Park Avenue Shrivenham Wikshire SN6 9HD

Telephone: +44 (0) 1793 784254 Facsimile: +44 (0) 1793 783212 email: mail@thelighthousedp.co.uk

Registered in England in Wales as a Limited Labilty Partnership. Company No. OC332905

CONCEPT Status: 7:tle:

VIEWLANDS STAINSWICK LANE SHRIVENHAM SN6 8LB Date: 11.02.17 Drawn by: NM SITE PLAN AND SECTION

F roject

Rev. A Scale: 1:500@A3

A320/P03

Drg. No.:

28.17 Approved Date AMENDED TO ACOURD WITH LPA COMMERTI Revision Description ∢;