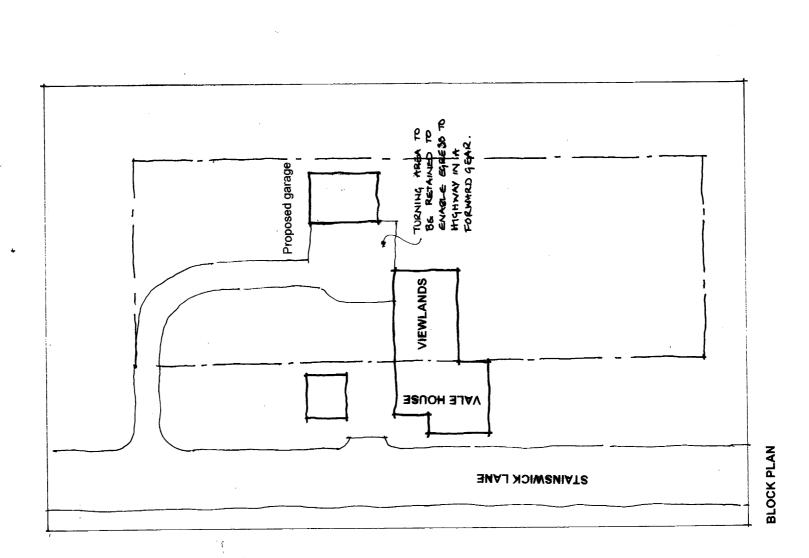

VIEWLANDS STAINSWICK LANE SHRIVENHAM SN6 8LB Date: 11.02.17 Drawn by: NM SITE PLAN AND SECTION

F roject

Rev. A Scale: 1:500@A3

A320/P03

Drg. No.:

28.17 Approved Date AMENDED TO ACOURD WITH LPA COMMERTI Revision Description ∢;