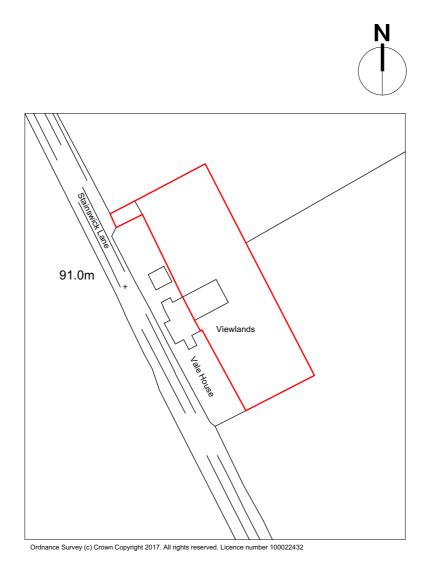

## Project: Viewlands, Stainswick Lane, Shrivenham SN6 8LB

Drawing No: A322/P01 - Site Location Plan

02.03.17 Revision A

1:1250 @ A4

NORTH

THE LIGHTHOUSE

Scale 1:500

THE LIGHTHOUSE Ocyge Partnership U.P. Registered office: 25 Park Avenue Shrivenham Wikshire SN6 9HD