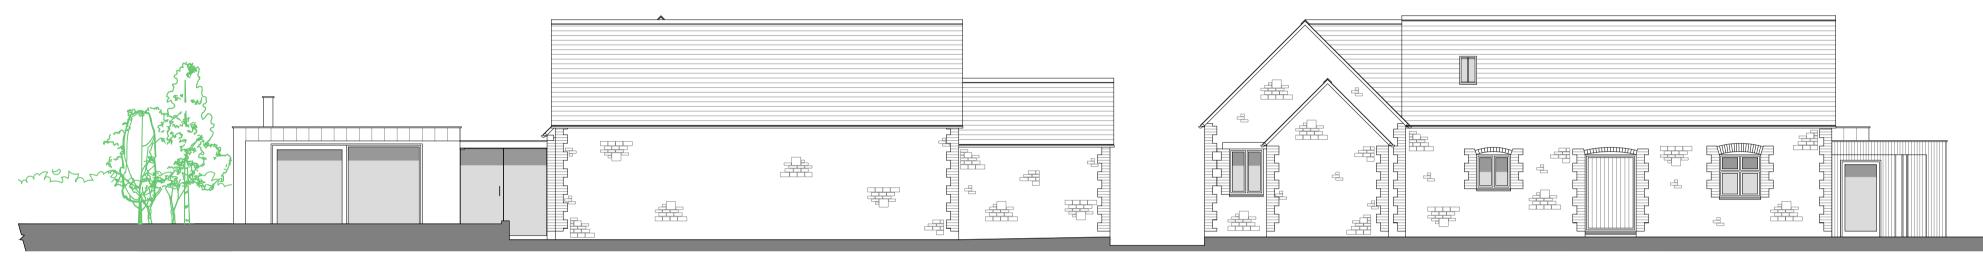

SOUTH ELEVATION



NORTH ELEVATION



# Appendix 1

EAST ELEVATION

WEST ELEVATION

#### NOTES:

DIMENSIONS ARE NOT TO BE SCALED FROM THIS DRAWING ALL DIMENSIONS ARE TO BE CHECKED AGAINST ACTUAL SITE

#### DIMENSIONS BEFORE ANY WORK IS FABRICATED

COPYRIGHT RESERVED THIS DRAWING IS THE PROPERTY OF BHP HARWOOD ARCHITECTS AND MAY NOT BE COPIED, REPRODUCED LENT OR DISCLOSED WITHOUT THEIR EXPRESS PERMISSION IN WRITING.

#### REVISIONS

Rev. Date

Description

 $\bigcirc$ 

Client : Laura Hudson

#### Job :

Paddock Barn Pusey Furzre Barns Faringdon

### Drawing Title:

Proposed Plans & Elevations

## Scale: 1:100 @ A1

Date: Drawn By Checked Aug 2016 KMF SRJ

Drawing No: 3127.101 Revision:

-



The White Barn, Manor Farm, Manor Road Wantage, Oxfordshire, OX12 8NE T: 01235 765322 F: 01235 765373

The Mansion H