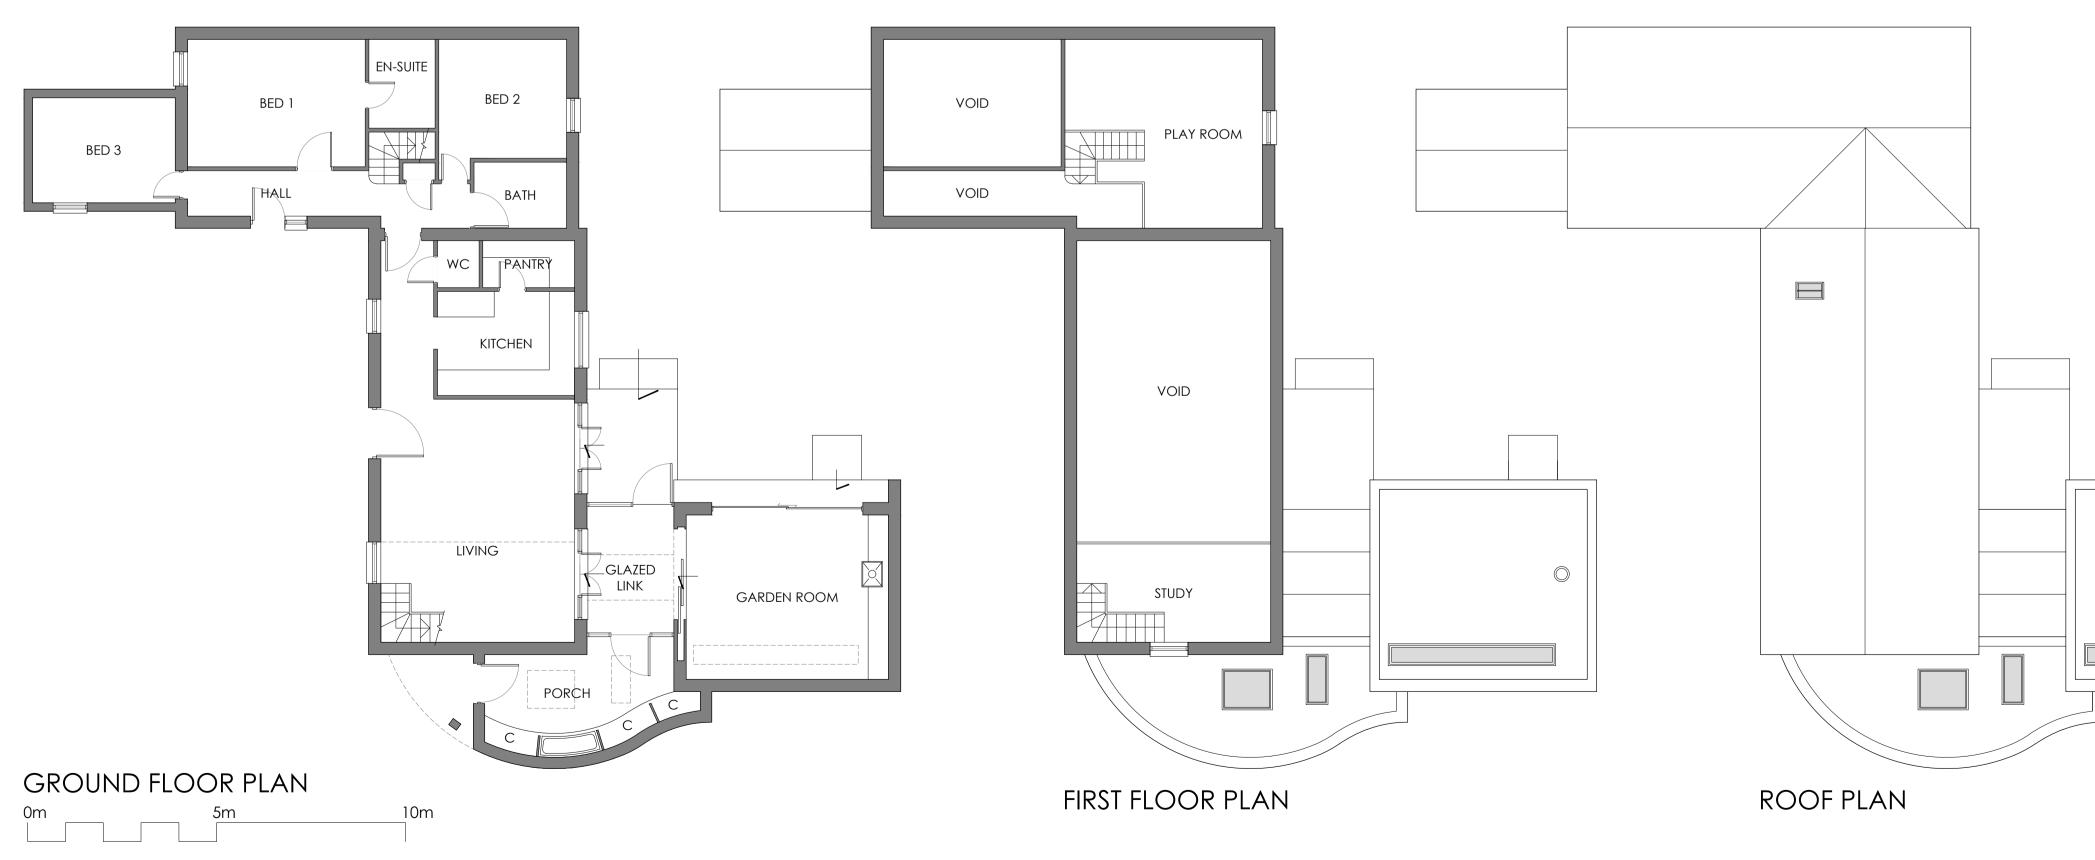

SOUTH ELEVATION



NORTH ELEVATION



# Appendix 1

EAST ELEVATION

WEST ELEVATION

#### NOTES:

DIMENSIONS ARE NOT TO BE SCALED FROM THIS DRAWING ALL DIMENSIONS ARE TO BE CHECKED AGAINST ACTUAL SITE

#### DIMENSIONS BEFORE ANY WORK IS FABRICATED

COPYRIGHT RESERVED THIS DRAWING IS THE PROPERTY OF BHP HARWOOD ARCHITECTS AND MAY NOT BE COPIED, REPRODUCED LENT OR DISCLOSED WITHOUT THEIR EXPRESS PERMISSION IN WRITING.

#### REVISIONS

Rev. Date

Description

 $\bigcirc$ 

Client : Laura Hudson

#### Job :

Paddock Barn Pusey Furzre Barns Faringdon

### Drawing Title:

Proposed Plans & Elevations

## Scale: 1:100 @ A1

Date: Drawn By Checked Aug 2016 KMF SRJ

Drawing No: 3127.101 Revision:

-



The White Barn, Manor Farm, Manor Road Wantage, Oxfordshire, OX12 8NE T: 01235 765322 F: 01235 765373

The Mansion House, Hartham Park,