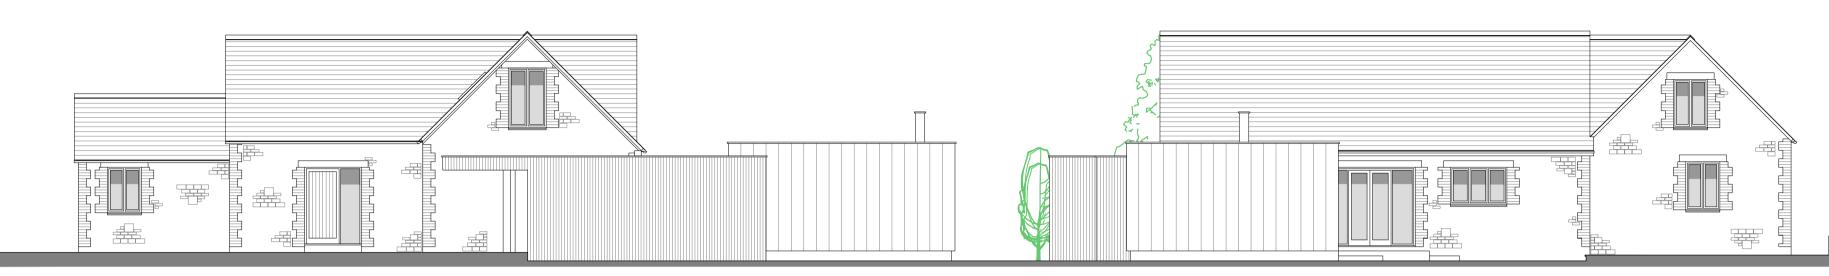

SOUTH ELEVATION



NORTH ELEVATION



# Appendix 1

EAST ELEVATION

WEST ELEVATION

#### NOTES:

DIMENSIONS ARE NOT TO BE SCALED FROM THIS DRAWING ALL DIMENSIONS ARE TO BE CHECKED AGAINST ACTUAL SITE

#### DIMENSIONS BEFORE ANY WORK IS FABRICATED

COPYRIGHT RESERVED THIS DRAWING IS THE PROPERTY OF BHP HARWOOD ARCHITECTS AND MAY NOT BE COPIED, REPRODUCED LENT OR DISCLOSED WITHOUT THEIR EXPRESS PERMISSION IN WRITING.

#### REVISIONS

Rev. Date

Description

 $\bigcirc$ 

Client : Laura Hudson

#### Job :

Paddock Barn Pusey Furzre Barns Faringdon

### Drawing Title:

Proposed Plans & Elevations

## Scale: 1:100 @ A1

Date: Drawn By Checked Aug 2016 KMF SRJ

Drawing No: 3127.101 Revision:

-



The White Barn, Manor Farm, Manor Road Wantage, Oxfordshire, OX12 8NE T: 01235 765322 F: 01235 76