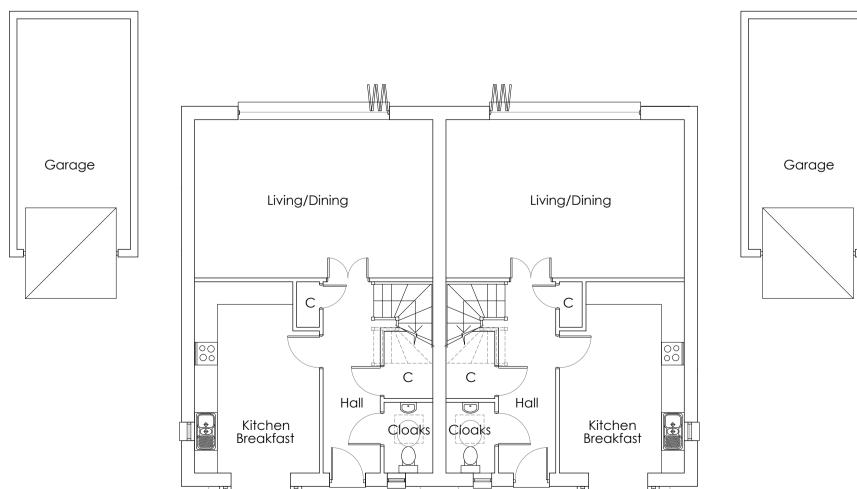

Plot 1 Plot 2 REAR ELEVATION SIDE ELEVATION

REVISIONS

Client: Pakeman **Properties** 

Job: Homestead, Longcot

Drawing Title: Plots 1 and 2 Plans and Elevations

Scale: 1:100 @ A1

<sup>Date:</sup> Jan 2017 Drawn By Checked SRJ

Drawing No: Revision: 3139.202