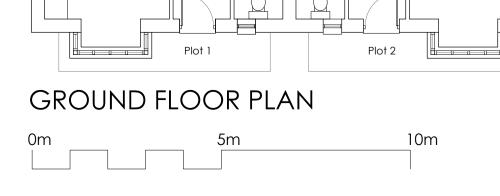

## Materials Schedule

Roof Plain Clay tile exposed rafter feet black rainwater goods

Stone plinths, render with stone cills and lintels to openings, string courses. stained wany edged boarding to garages over brickwork plinths. Brickwork Chimneys

High performance fenestration

NOTES:

DIMENSIONS ARE NOT TO BE SCALED FROM THIS DRAWING ALL DIMENSIONS ARE TO BE CHECKED AGAINST ACTUAL SITE DIMENSIONS BEFORE ANY WORK IS FABRICATED

COPYRIGHT RESERVED THIS DRAWING IS THE PROPERTY OF BHP HARWOOD ARCHITECTS AND MAY NOT BE COPIED, REPRODUCED LENT OR DISCLOSED WITHOUT THEIR EXPRESS PERMISSION IN WRITING.