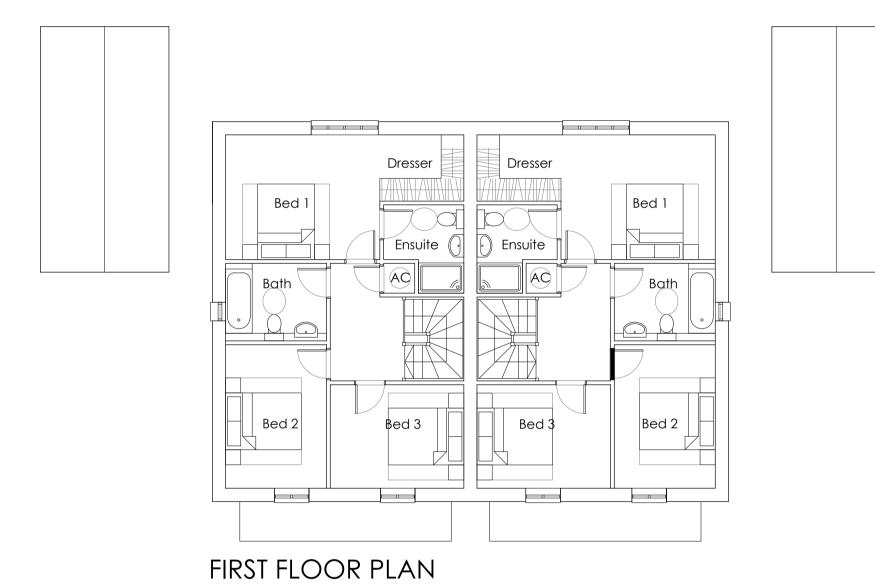

Plot 1 Plot 2 REAR ELEVATION SIDE ELEVATION

REVISIONS

Client: Pakeman **Properties** 

Job: Homestead, Longcot

Drawing Title: Plots 1 and 2 Plans and Elevations

Scale: 1:100 @ A1

<sup>Date:</sup> Jan 2017 Drawn By Checked SRJ

Drawing No: Revision: 3139.202