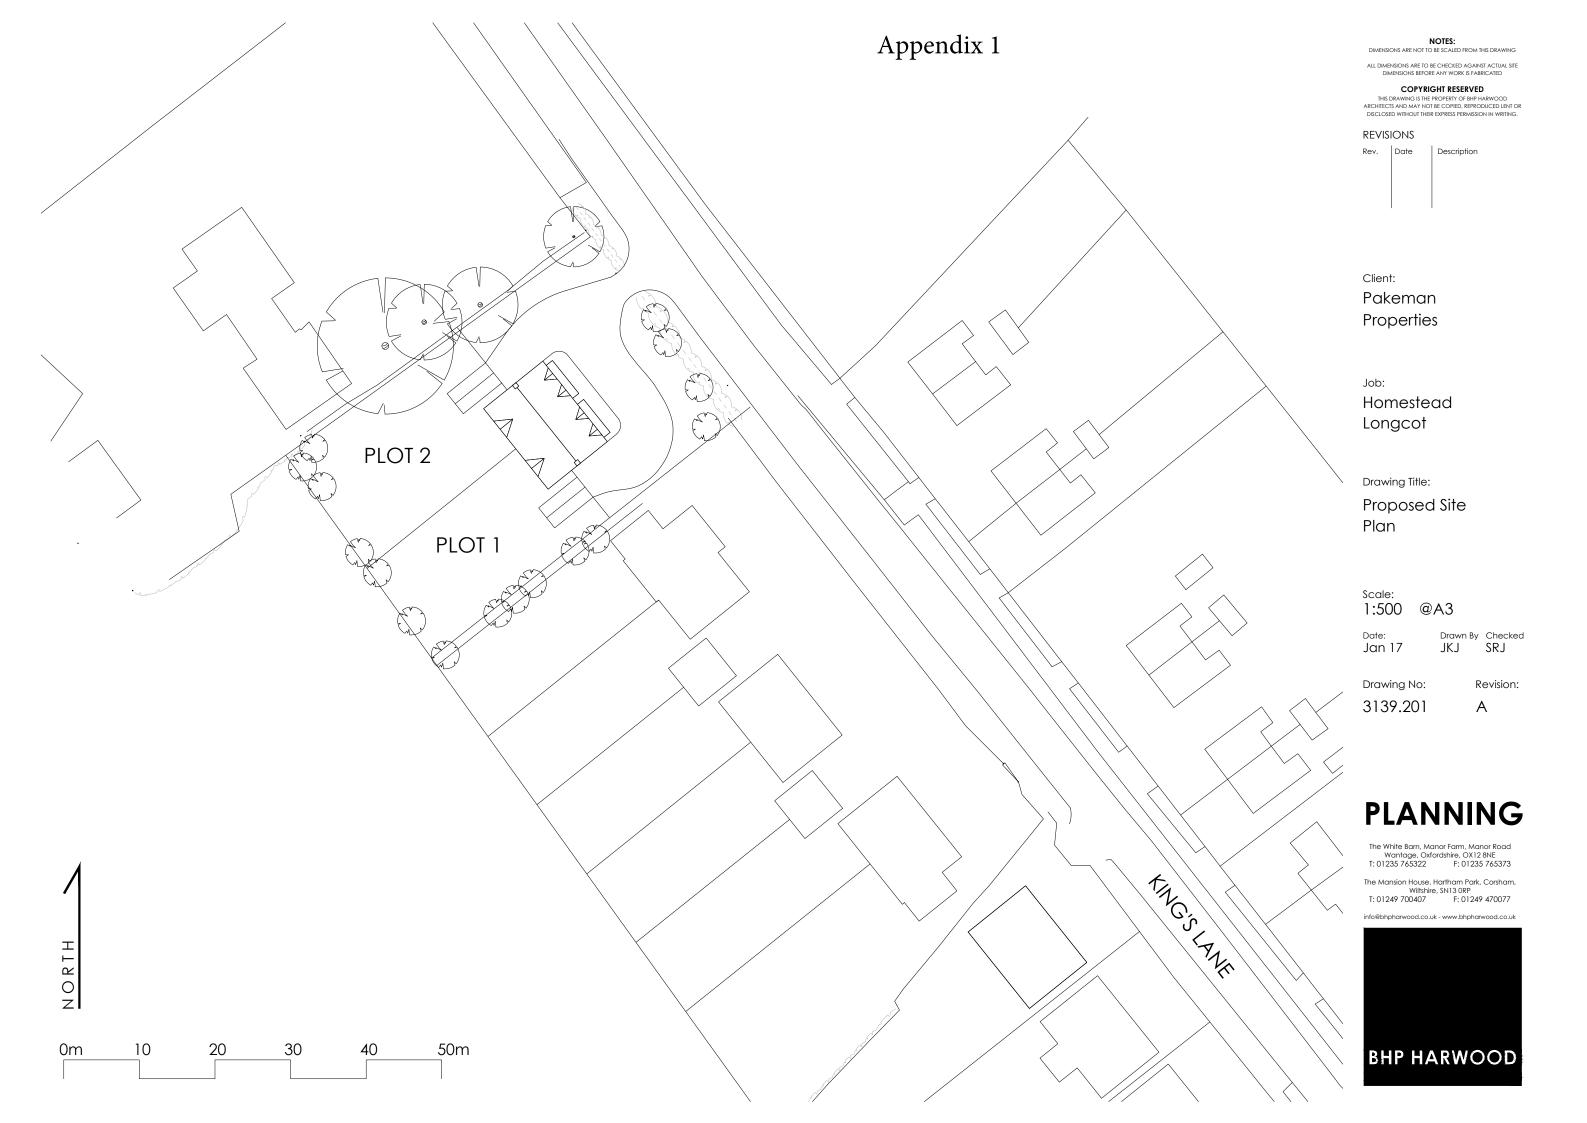

REVISIONS

Client: Pakeman **Properties** 

Job: Homestead, Longcot

Drawing Title: Plots 1 and 2 Plans and Elevations

Scale: 1:100 @ A1

<sup>Date:</sup> Jan 2017 Drawn By Checked SRJ

Drawing No: Revision: 3139.202

### **REVISIONS**

v. Date Description

Client:

Pakeman Properties

Job:

Homestead Longcot

Drawing Title:

Location Plan

Scale: 1:2000 @A3

Date: Drawn By Checked
Jan 2017 JKJ SRJ

Revision:

Drawing No: Rev 2319.200 A