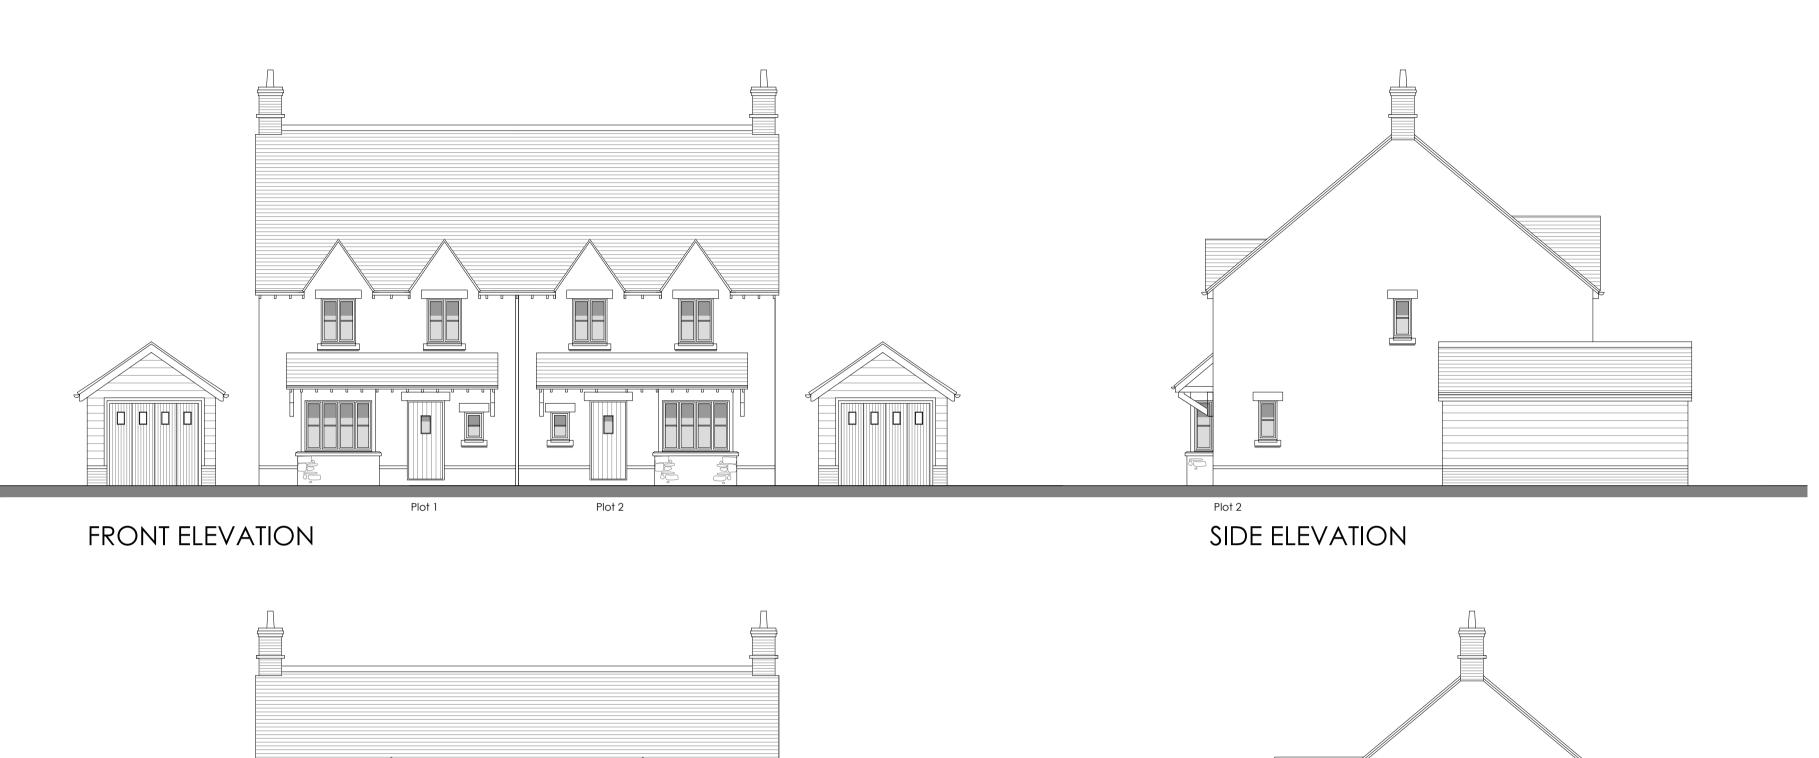

## Materials Schedule

Roof Plain Clay tile exposed rafter feet black rainwater goods

Stone plinths, render with stone cills and lintels to openings, string courses. stained wany edged boarding to garages over brickwork plinths. Brickwork Chimneys

High performance fenestration

NOTES:

DIMENSIONS ARE NOT TO BE SCALED FROM THIS DRAWING ALL DIMENSIONS ARE TO BE CHECKED AGAINST ACTUAL SITE DIMENSIONS BEFORE ANY WORK IS FABRICATED

COPYRIGHT RESERVED THIS DRAWING IS THE PROPERTY OF BHP HARWOOD ARCHITECTS AND MAY NOT BE COPIED, REPRODUCED LENT OR DISCLOSED WITHOUT THEIR EXPRESS PERMISSION IN WRITING.