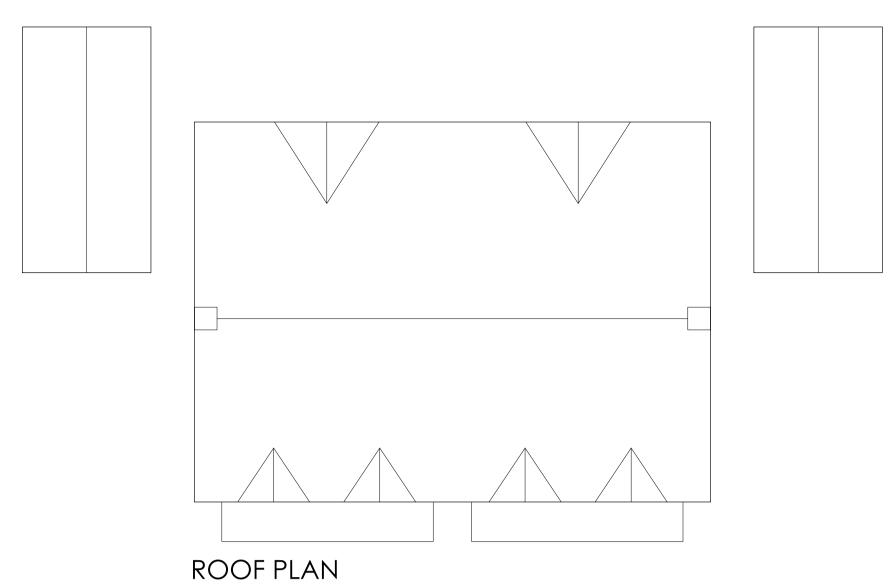

Plot 1 Plot 2 REAR ELEVATION SIDE ELEVATION

## Materials Schedule

Roof Plain Clay tile exposed rafter feet black rainwater goods

Stone plinths, render with stone cills and lintels to openings, string courses. stained wany edged boarding to garages over brickwork plinths. Brickwork Chimneys

REVISIONS

Client: Pakeman **Properties** 

Job: Homestead, Longcot

Drawing Title: Plots 1 and 2 Plans and Elevations

Scale: 1:100 @ A1

<sup>Date:</sup> Jan 2017 Drawn By Checked SRJ

Drawing No: Revision: 3139.202