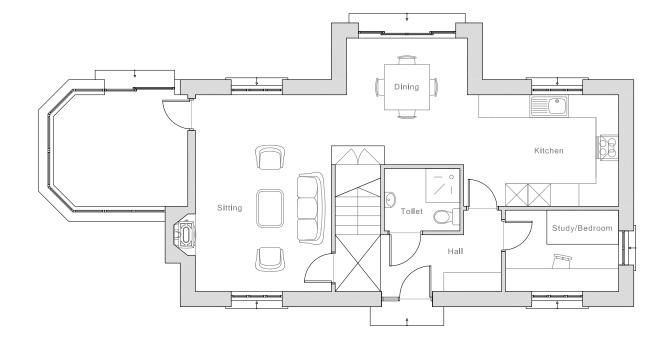

ROOF PLAN

FIRST FLOOR PLAN

GROUND FLOOR PLAN

Reproduced From 'Ordnance Survey' mapping with the permission of the Controller of Her Majesty's Stationery Office &Crown Copyright DPDS Consulfing Group, Old Bank House, 5 Devtzes Road, Old Town, Swindon, Witshire, SN1 4BJ, Licence No. AL100018937

Drawing Title Proposed Plans PLANNING ■ BUILDING REGULATIONS

\_\_\_\_ TENDER CONTRACT

Scale 1:100@A3

Date 15.03.2016 Drawn by MA Checked by MMD Issuing office Swindon

C4962.16.150