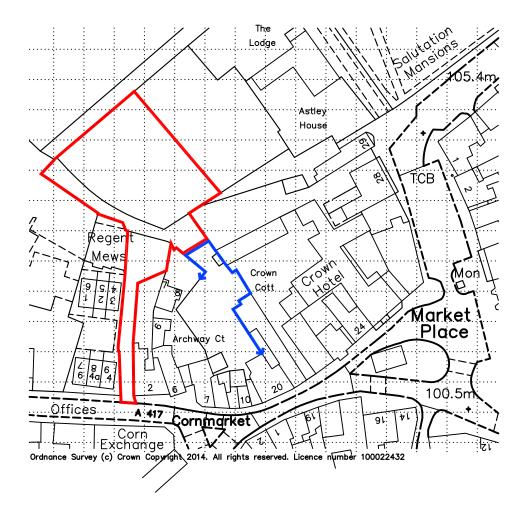

## Appendix 1

Client Dr G Scott-Brown

Project 20 Market Place, Faringdon

Drawing Title Site Location Plan

Drawn By: JD

C4962.14.001 Drawing No Rev -

W:PLANNINGICLIENT FOLDERS C4000SIC4962 DR G SCOTT BROWN - 20 MARKET PLACE, FARINGDONISITE LOCATION PLANIC4962.12.14.JD SITE LOCATION PLAN (15.12.14)

Scale: 1:1,250 @ A4 PLANNING ■ BUILDING REGULATIONS Date: 15.12.14 Issuing Office: Swindon \_\_\_\_ TENDER

Checked By: JW

CONTRACT

Reproduced From 'Ordnance Survey' mapping with the permission of the Controller of Her Majesty's Stationery Office ©Crown Copyright DPDS Consulting Group, Old Bank House, 5 Devizes Road, Old Town, SwIndon, Wiltshire, SN1 4BJ. Licence No. AL100018937