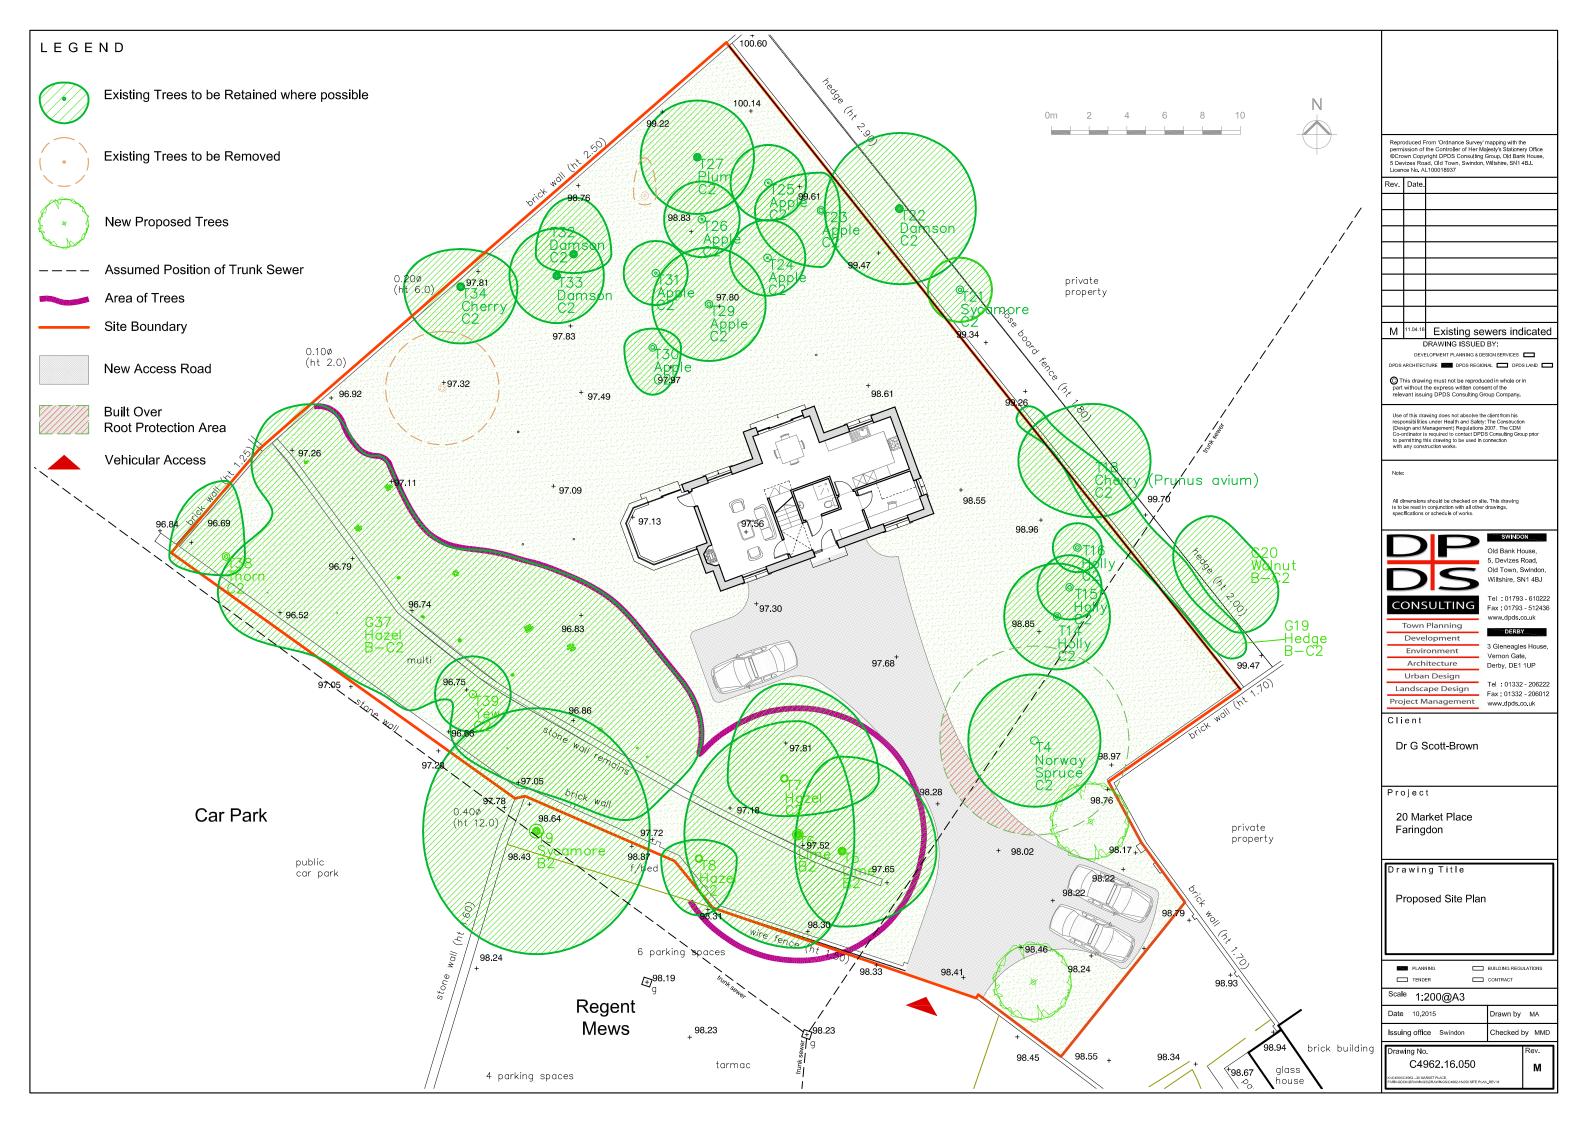

## Appendix 1

Client Dr G Scott-Brown

Project 20 Market Place, Faringdon

Drawing Title Site Location Plan

Drawn By: JD

C4962.14.001 Drawing No Rev -

W:PLANNINGICLIENT FOLDERS C4000SIC4962 DR G SCOTT BROWN - 20 MARKET PLACE, FARINGDONISITE LOCATION PLANIC4962.12.14.JD SITE LOCATION PLAN (15.12.14)

Scale: 1:1,250 @ A4 PLANNING ■ BUILDING REGULATIONS Date: 15.12.14 Issuing Office: Swindon \_\_\_\_ TENDER

Checked By: JW

CONTRACT

Reproduced From 'Ordnance Survey' mapping with the permission of the Controller of Her Majesty's Stationery Office ©Crown Copyright DPDS Consulting Group, Old Bank House, 5 Devizes Road, Old Town, SwIndon, Wiltshire, SN1 4BJ. Licence No. AL100018937