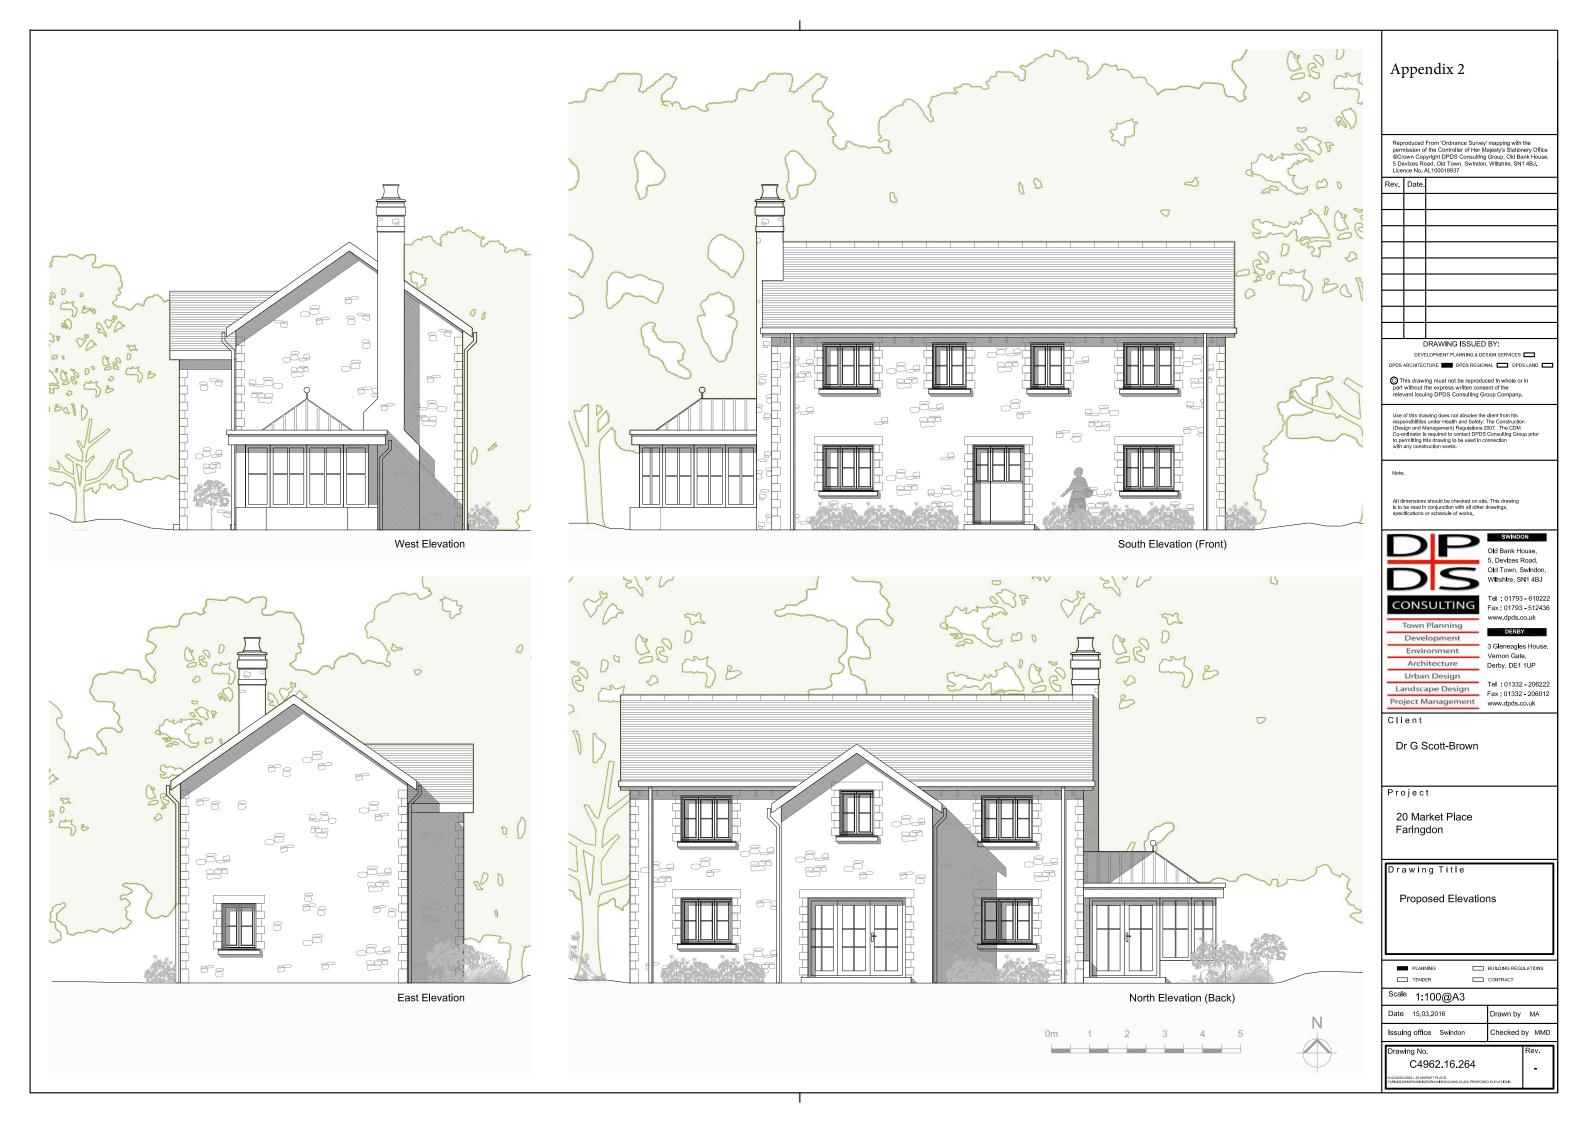

ROOF PLAN

FIRST FLOOR PLAN

GROUND FLOOR PLAN

Reproduced From 'Ordnance Survey' mapping with the permission of the Controller of Her Majesty's Stationery Office &Crown Copyright DPDS Consulfing Group, Old Bank House, 5 Devtzes Road, Old Town, Swindon, Witshire, SN1 4BJ, Licence No. AL100018937

Derby, DE1 1UP Urban Design
Landscape Design
Project Management

Landscape Design
Project Management

Tel: 01332 - 206222
Fax: 01332 - 206012
www.dpds.co.uk

Client

Dr G Scott-Brown

Project

20 Market Place Faringdon

Drawing Title Proposed Plans PLANNING ■ BUILDING REGULATIONS

\_\_\_\_ TENDER CONTRACT

Scale 1:100@A3

Date 15.03.2016 Drawn by MA Checked by MMD Issuing office Swindon

C4962.16.150