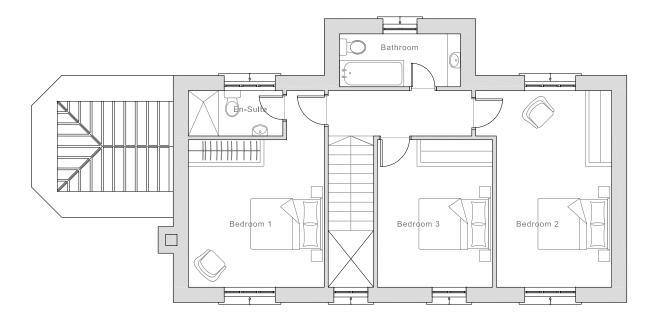

ROOF PLAN

FIRST FLOOR PLAN

GROUND FLOOR PLAN

Reproduced From 'Ordnance Survey' mapping with the permission of the Controller of Her Majesty's Stationery Office &Crown Copyright DPDS Consulfing Group, Old Bank House, 5 Devtzes Road, Old Town, Swindon, Witshire, SN1 4BJ, Licence No. AL100018937

Derby, DE1 1UP Urban Design
Landscape Design
Project Management

Landscape Design
Project Management

Tel: 01332 - 206222
Fax: 01332 - 206012
www.dpds.co.uk

Client

Dr G Scott-Brown

Project

20 Market Place Faringdon

Drawing Title Proposed Plans PLANNING ■ BUILDING REGULATIONS

\_\_\_\_ TENDER CONTRACT

Scale 1:100@A3

Date 15.03.2016 Drawn by MA Checked by MMD Issuing office Swindon

C4962.16.150