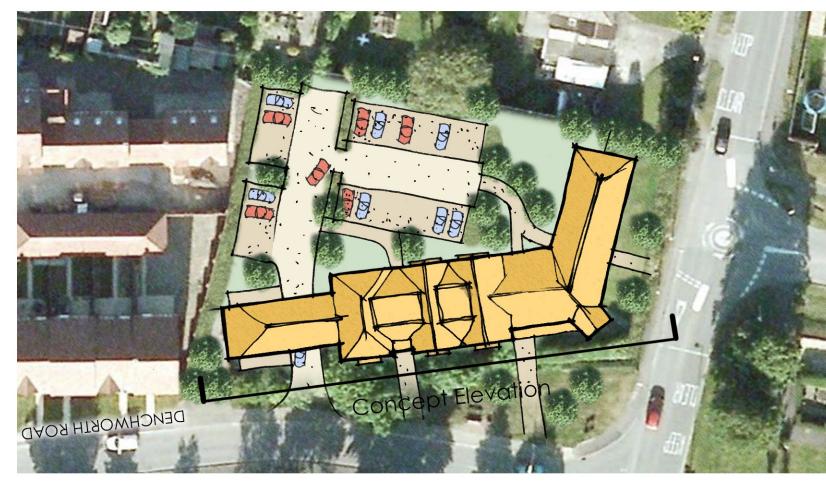

REVISIONS

Client: Mr M Breakspear

Job:

Breakspear's Yard Denchworth Road Grove

Oxon
Drawing Title:

Proposed Floor Plans Illustrative

Scale: 1:100 @ A1

Date: Drawn By Checked Feb 2016 KMF \*\*\*

Drawing No: 2927.P.103