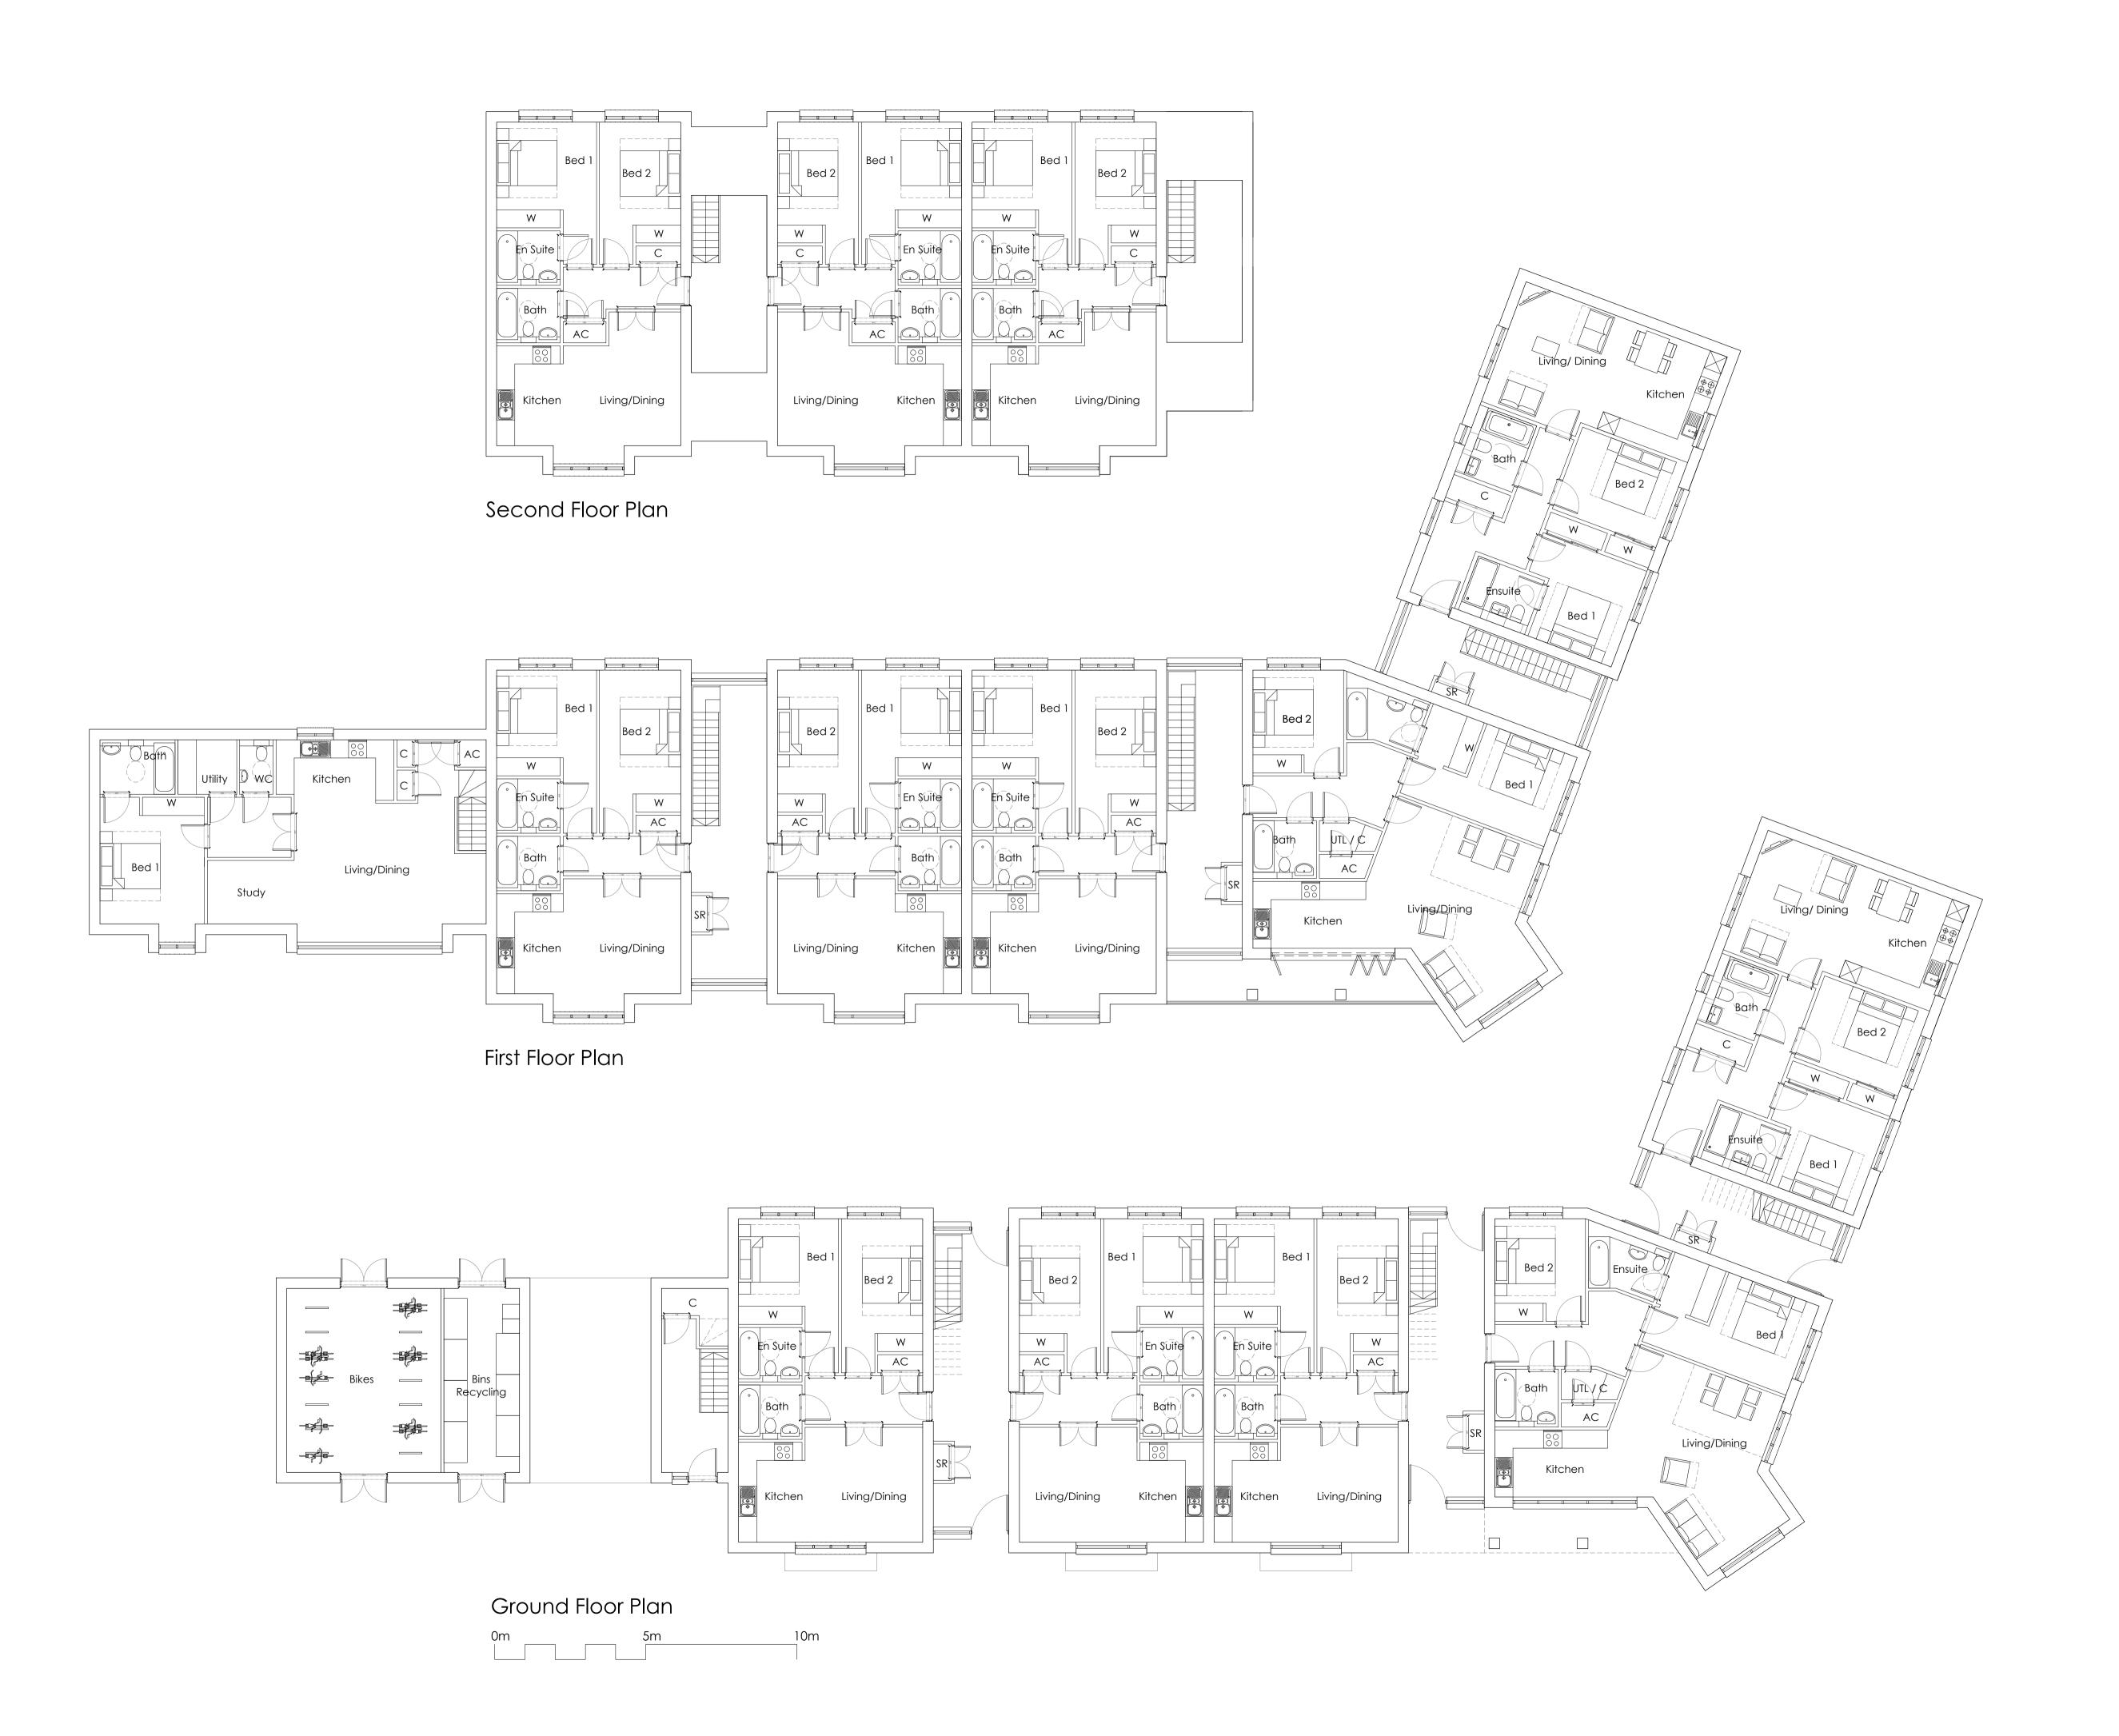

REVISIONS

Client: Mr M Breakspear

Job:

Breakspear's Yard Denchworth Road Grove

Oxon
Drawing Title:

Proposed Floor Plans Illustrative

Scale: 1:100 @ A1

Date: Drawn By Checked Feb 2016 KMF \*\*\*

Drawing No: 2927.P.103