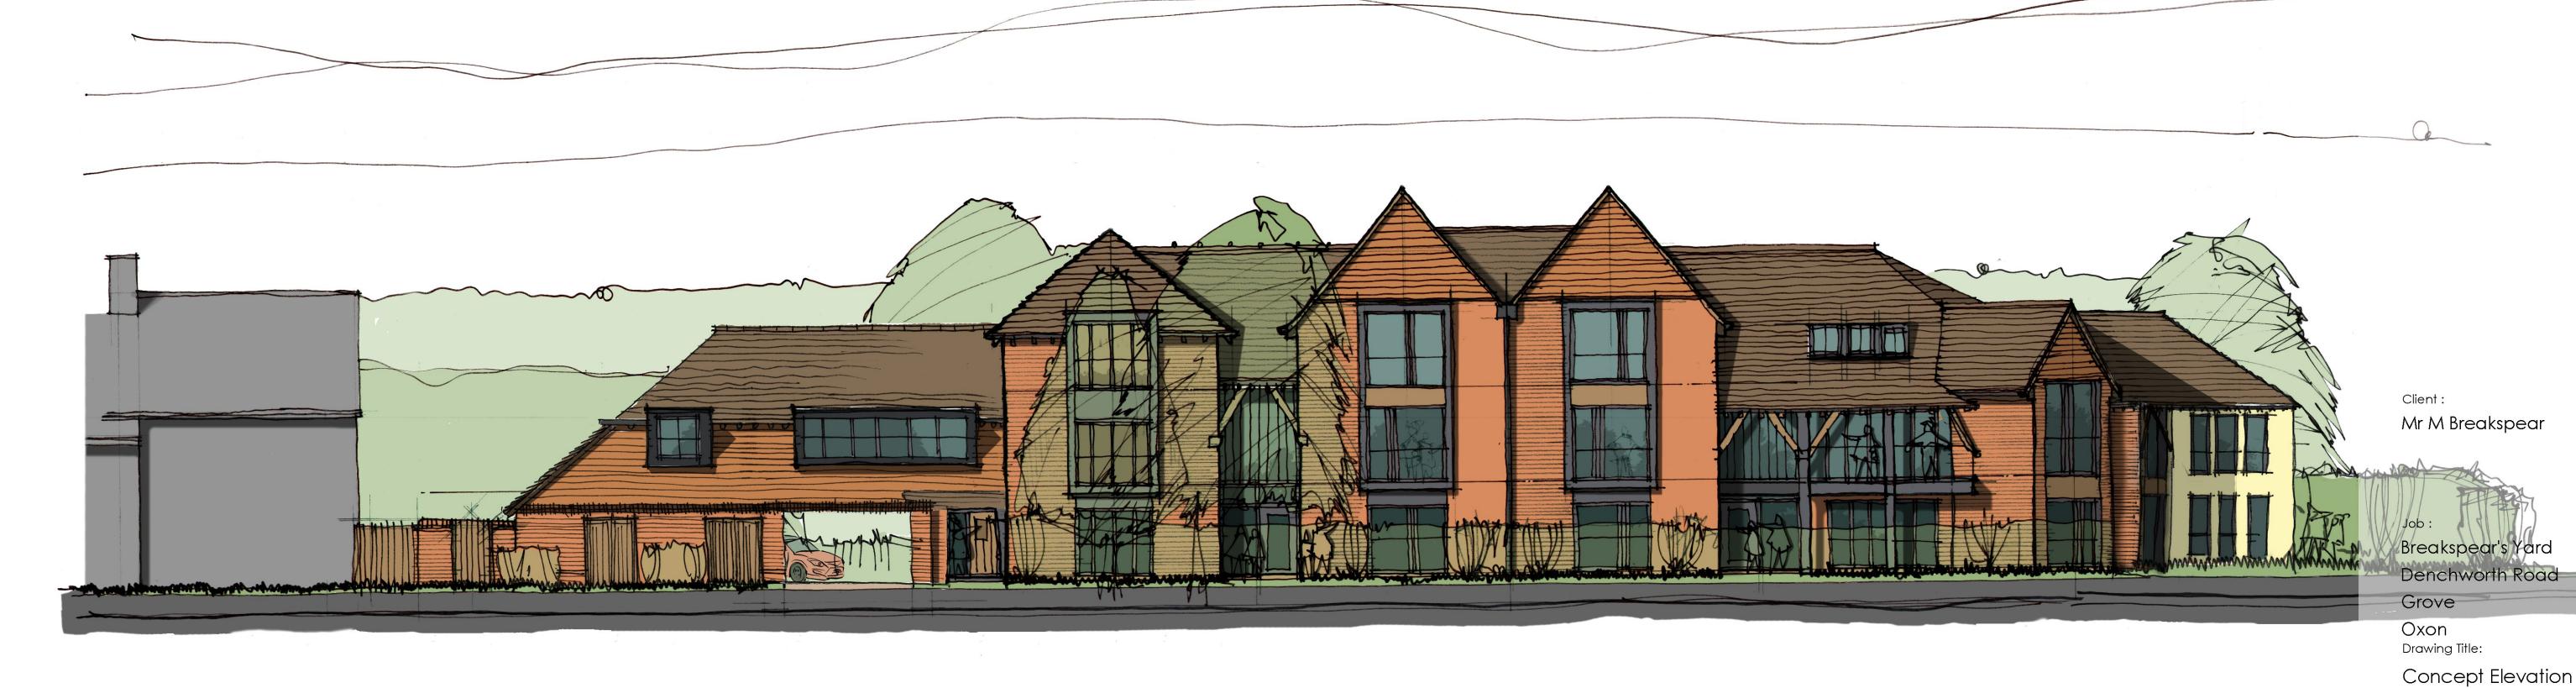

## PROPOSED MATERIAL SCHEDULE

Plain Clay Tile Roofs:

Facing brickwork with contrasting brick detailing

Render

Vertical tile hanging

Windows: High performance PPC fenestration with timber inserts

Translucent glazing to entrance halls. Centre hinged conservation style roof lights

Detailing: Exposed rafter feet

Black rainwater goods

Glazed balcony with PPC trims

Keyplan ( NTS)

Scale: 1:100 @ A1

Date: Drawn By Checked Feb 2016 KMF SRJ

Revision:

Drawing No: 2927.P.102