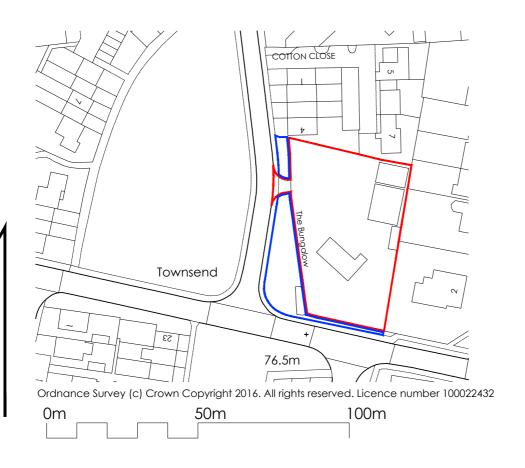

#### **REVISIONS**

Date

Rev.

Description Change Of Red Boundary Addition Of Blue Boundary

Client:

Mr M Breakspear

工

 $\alpha$ 

Job:

Breakspear's Yard

Denchworth Road

Grove

Oxon

Drawing Title:

Site Location Plan

Scale:

1.1250 @A4

Drawn By Checked RN \*\*\*

March 2016 RN

Drawing No: Revision:

2927.P.100 Α