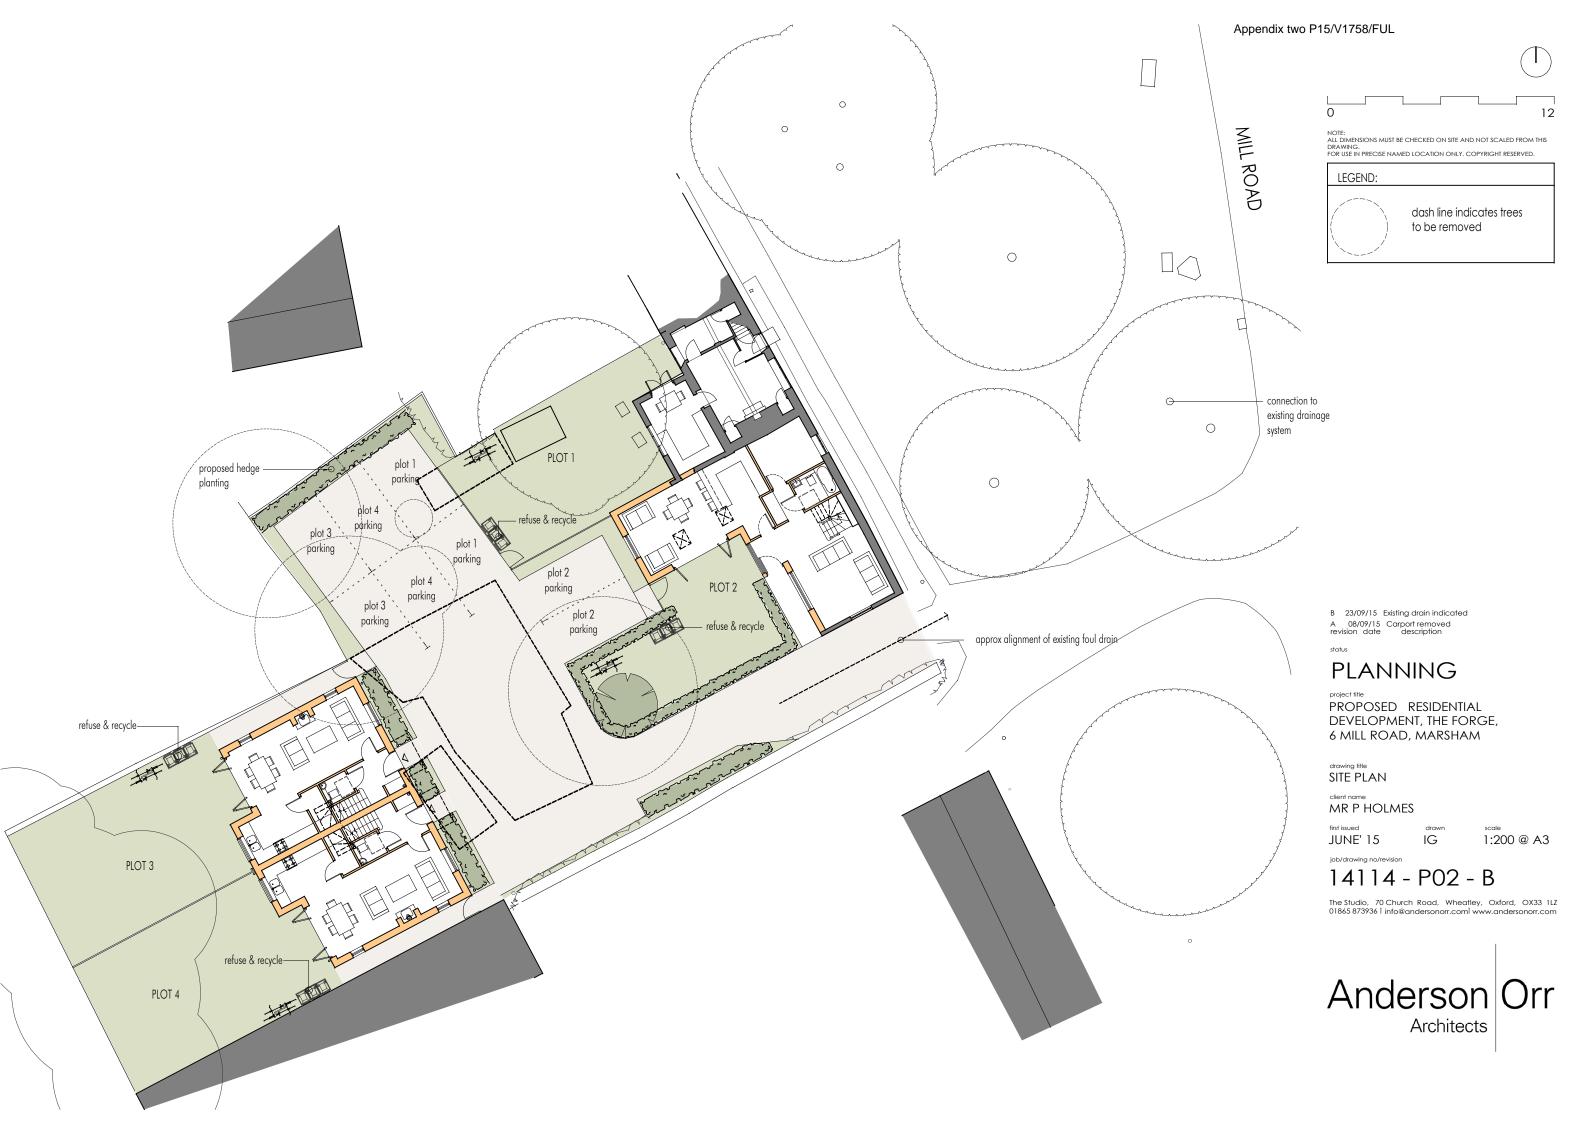

NOTE:
ALL DIMENSIONS MUST BE CHECKED ON SITE AND NOT SCALED FROM THIS DRAWING.
FOR USE IN PRECISE NAMED LOCATION ONLY, COPYRIGHT RESERVED.

## **SKETCH**

PROPOSED RESIDENTIAL DEVELOPMENT THE FORGE, 6 MILL ROAD, MARCHAM, OXON.

drawing title
LOCATION PLAN

MR P HOLMES

first issued 17/10/14 1:1000 @ A3

14114 - LO1

The Studio, 70 Church Road, Wheatley, Oxford, OX33 1LZ 01865 873936 | info@andersonorr.com | www.andersonorr.com









0 6

NOIE:
ALL DIMENSIONS MUST BE CHECKED ON SITE AND NOT SCALED FROM DRAWING.
FOR USE IN PRECISE NAMED LOCATION ONLY, COPYRIGHT RESERVED

revision date descrip

## **PLANNING**

PROPOSED RESIDENTIAL DEVELOPMENT, THE FORGE, 6 MILL ROAD, MARSHAM

PROPOSED FLOOR PLANS & ELEVATIONS PLOT 3 & 4 Cilent name MR P HOLMES

first issued JUNE' 15

15 IG

scale 1:100 @ A2

14114-P03

The Studio, 70 Church Road, Wheatley, Oxford, OX33 1LZ 01865 873936 | info@andersonorr.com | www.andersonorr.com







NOTE: ALL DIMENSIONS MUST BE CHECKED ON SITE AND NOT SCALED FROM THIS











## **PLANNING**

PROPOSED RESIDENTIAL DEVELOPMENT, THE FORGE, 6 MILL ROAD, MARSHAM

drowing title
PLOT 1 & 2 FLOOR PLANS &
ELEVATIONS
client name
MR P HOLMES

JUNE' 15

1:100 @ A2 IG

14114-P04-/

The Studio, 70 Church R