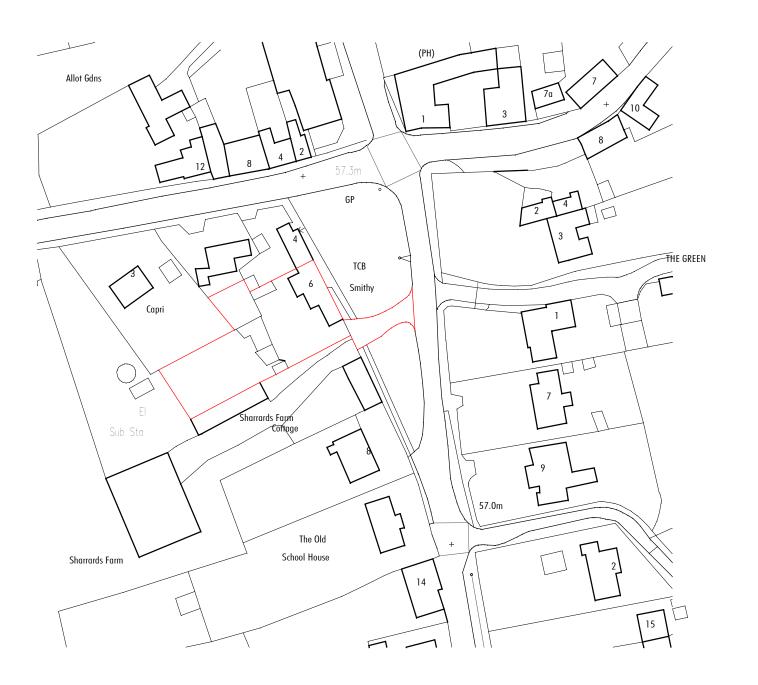

## **SKETCH**

PROPOSED RESIDENTIAL DEVELOPMENT THE FORGE, 6 MILL ROAD, MARCHAM, OXON.

drawing title
LOCATION PLAN

MR P HOLMES

first issued 17/10/14 1:1000 @ A3

14114 - LO1

The Studio, 70 Church Road, Wheatley, Oxford, OX33 1LZ 01865 873936 | info@andersonorr.com | www.andersonorr.com