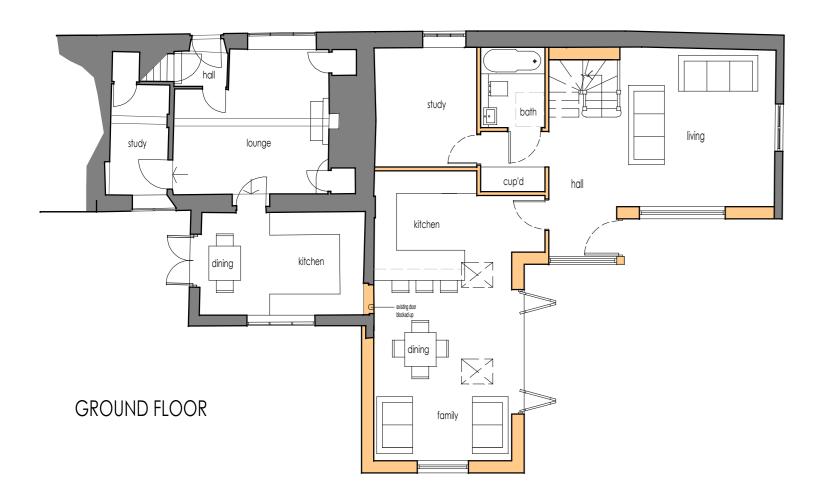

## **PLANNING**

PROPOSED RESIDENTIAL DEVELOPMENT, THE FORGE, 6 MILL ROAD, MARSHAM

PROPOSED FLOOR PLANS & ELEVATIONS PLOT 3 & 4 Cilent name MR P HOLMES

first issued JUNE' 15

15 IG

scale 1:100 @ A2

14114-P03

The Studio, 70 Church Road, Wheatley, Oxford, OX33 1LZ 01865 873936 | info@andersonorr.com | www.andersonorr.com

## **PLANNING**

PROPOSED RESIDENTIAL DEVELOPMENT, THE FORGE, 6 MILL ROAD, MARSHAM

drowing title
PLOT 1 & 2 FLOOR PLANS &
ELEVATIONS
client name
MR P HOLMES

JUNE' 15

1:100 @ A2 IG

14114-P04-/

The Studio, 70 Church Road, Wheatley, Oxford, OX33 1LZ 01865 873936 | info@andersonorr.com | www.andersonorr.com