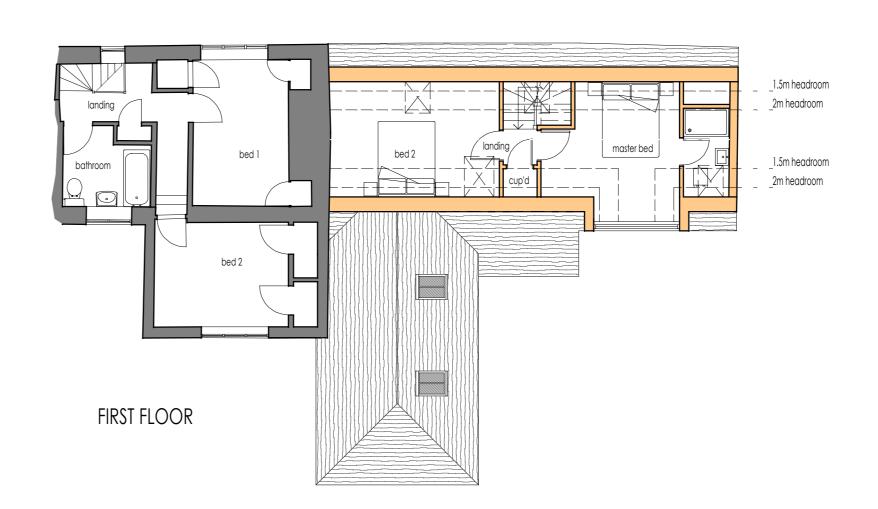

## **PLANNING**

PROPOSED RESIDENTIAL DEVELOPMENT, THE FORGE, 6 MILL ROAD, MARSHAM

PROPOSED FLOOR PLANS & ELEVATIONS PLOT 3 & 4 Cilent name MR P HOLMES

first issued JUNE' 15

15 IG

scale 1:100 @ A2

14114-P03

The Studio, 70 Church Road, Wheatley, Oxford, OX33 1LZ 01865 873936 | info@andersonorr.com | www.andersonorr.com

## **PLANNING**

PROPOSED RESIDENTIAL DEVELOPMENT, THE FORGE, 6 MILL ROAD, MARSHAM

drowing title
PLOT 1 & 2 FLOOR PLANS &
ELEVATIONS
client name
MR P HOLMES

JUNE' 15

1:100 @ A2 IG

14114-P04-/

The Studio, 70 Church Road, Wheatley, Oxford, OX33 1LZ 01865 873936 | info@andersonorr.com | www.andersonorr.com