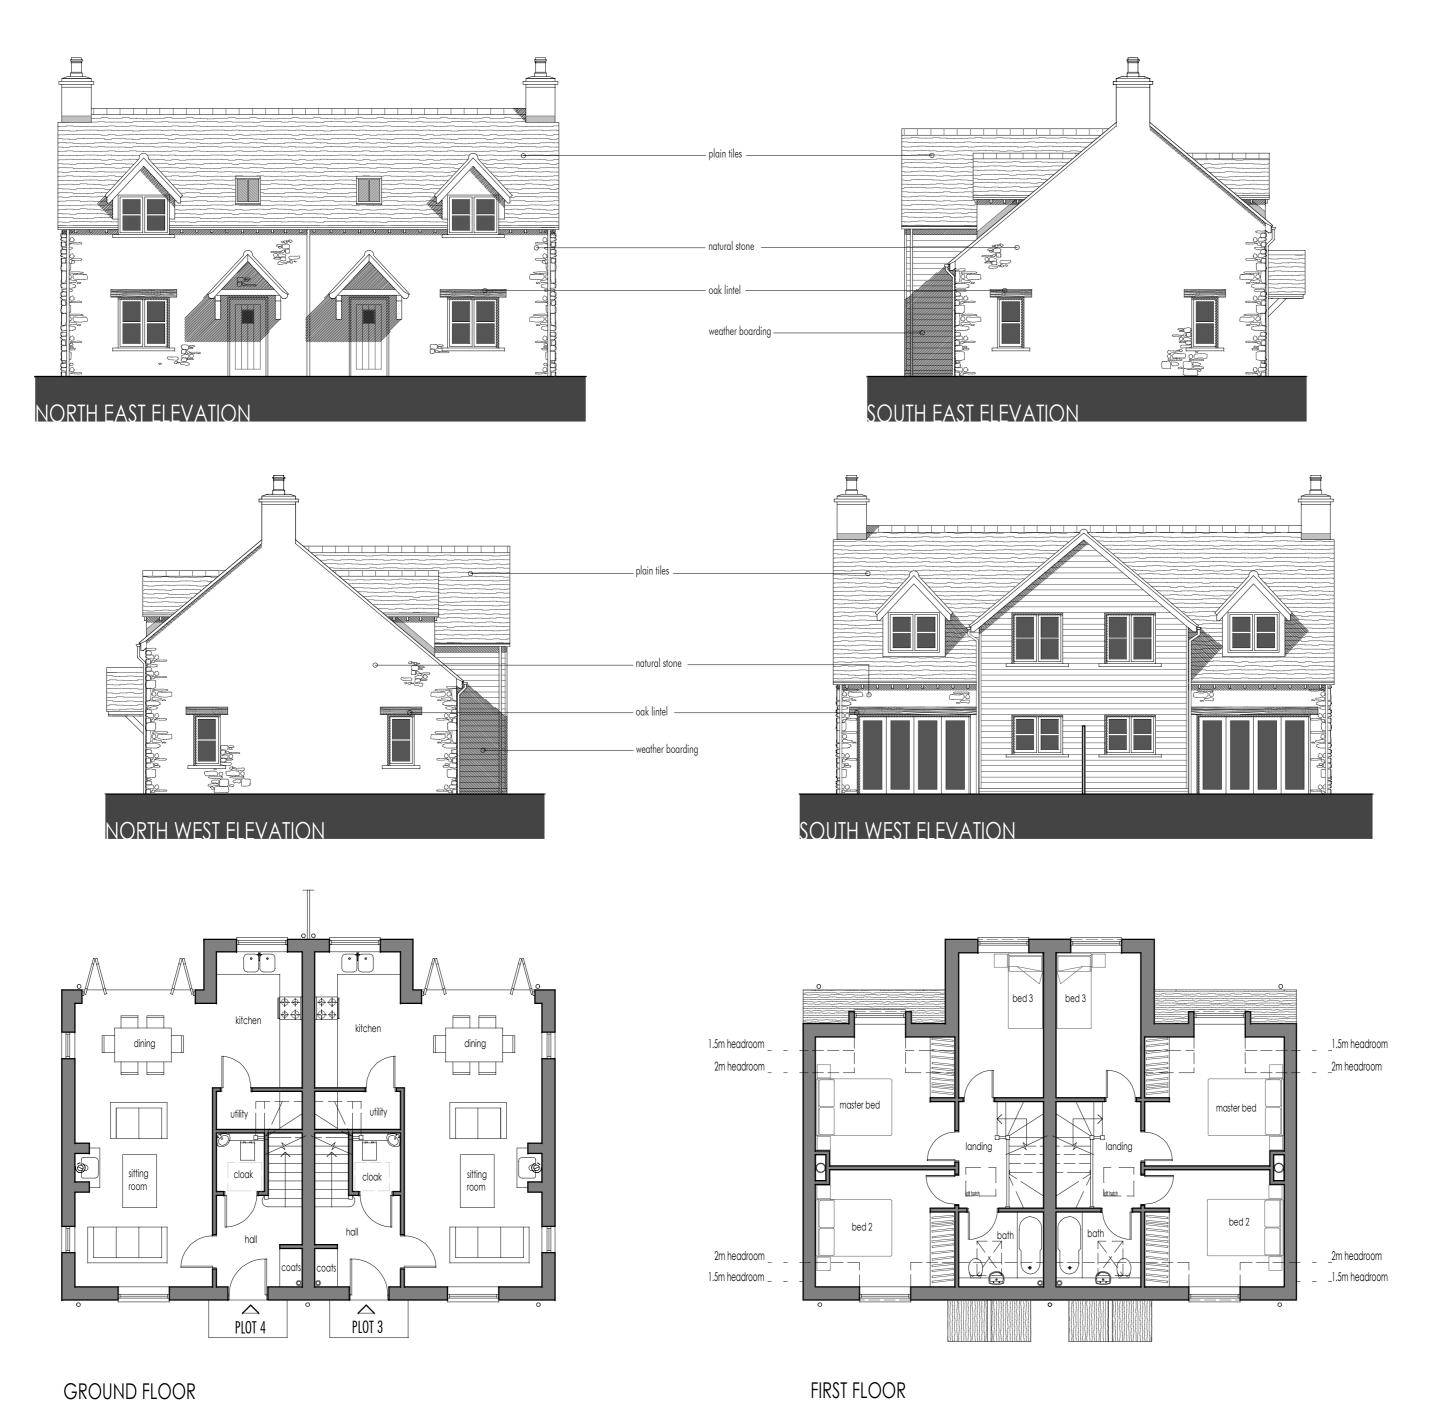

## **PLANNING**

PROPOSED RESIDENTIAL DEVELOPMENT, THE FORGE, 6 MILL ROAD, MARSHAM

PROPOSED FLOOR PLANS & ELEVATIONS PLOT 3 & 4 Cilent name MR P HOLMES

first issued JUNE' 15

15 IG

scale 1:100 @ A2

14114-P03

The Studio, 70 Church Road, Wheatley, Oxford, OX33 1LZ 01865 873936 | info@andersonorr.com | www.andersonorr.com