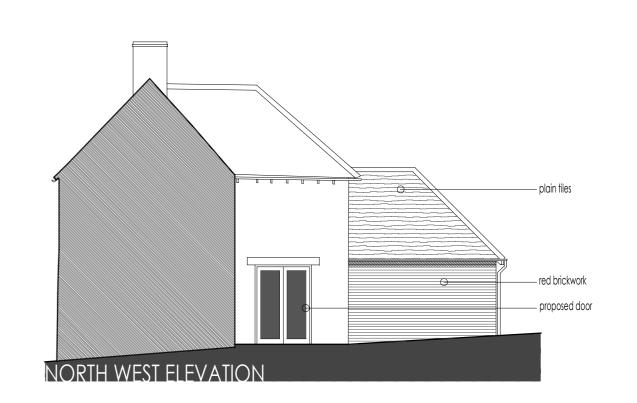

## **PLANNING**

PROPOSED RESIDENTIAL DEVELOPMENT, THE FORGE, 6 MILL ROAD, MARSHAM

PROPOSED FLOOR PLANS & ELEVATIONS PLOT 3 & 4 Cilent name MR P HOLMES

first issued JUNE' 15

15 IG

scale 1:100 @ A2

14114-P03

The Studio, 70 Church Road, Wheatley, Oxford, OX33 1LZ 01865 873936 | info@andersonorr.com | www.andersonorr.com

## **PLANNING**

PROPOSED RESIDENTIAL DEVELOPMENT, THE FORGE, 6 MILL ROAD, MARSHAM

drowing title
PLOT 1 & 2 FLOOR PLANS &
ELEVATIONS
client name
MR P HOLMES

JUNE' 15

1:100 @ A2 IG

14114-P04-/

The Studio, 70 Church Road, Wheatley, Oxford, OX33 1LZ 01865 873936 | info@andersonorr.com | www.andersonorr.com