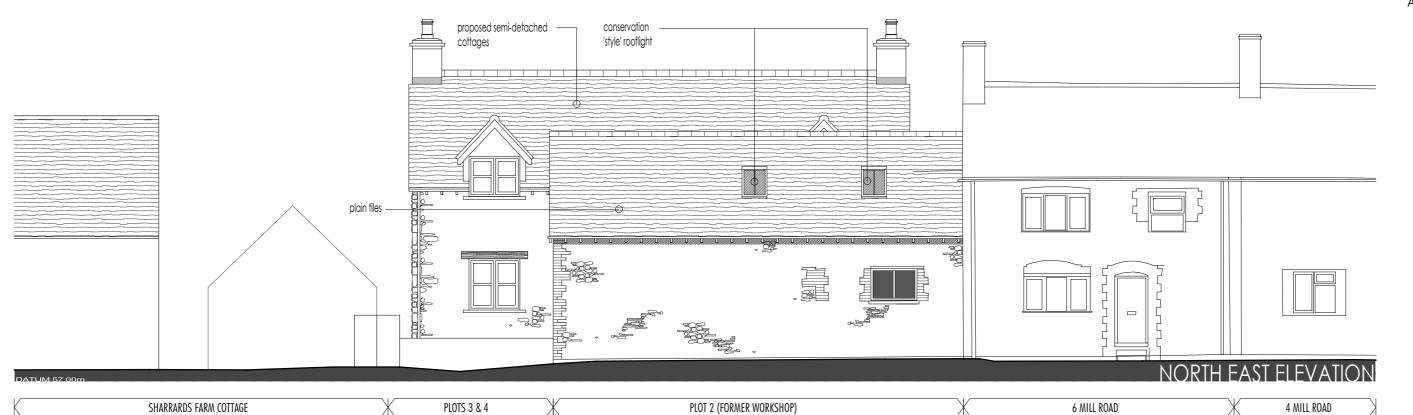

## **PLANNING**

PROPOSED RESIDENTIAL DEVELOPMENT, THE FORGE, 6 MILL ROAD, MARSHAM

drowing title
PLOT 1 & 2 FLOOR PLANS &
ELEVATIONS
client name
MR P HOLMES

JUNE' 15

1:100 @ A2 IG

14114-P04-/

The Studio, 70 Church Road, Wheatley, Oxford, OX33 1LZ 01865 873936 | info@andersonorr.com | www.andersonorr.com